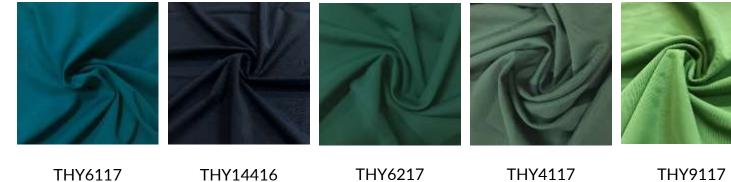

There are 45 colors stocked in our Portland, Warehouse with 50+ additional colors available by the single roll!

COSMO

MIDNIGHT

THY6816 GLOBE

OLIVE

THY14016 ICEBERG

THY9117 BASIL Limited In Stock

THY2318 CINNAMON THY0919 BLACK THY0219 GREY

)

THY8119 CLOUDY THY0212 WHITE 80% Nylon / 20% Creora® HighClo™ Spandex

59″

195GSM

Kira Matte Tricot Spandex is made with Creora® HighClo<sup>™</sup> Spandex yarn. Creora® HighClo<sup>™</sup> Spandex provides the highest level of chlorine resistance, holds the shape and fit, and of course has 4-way stretch.

There are 45 colors stocked in our Portland, Warehouse with 50+ additional colors available by the single roll!