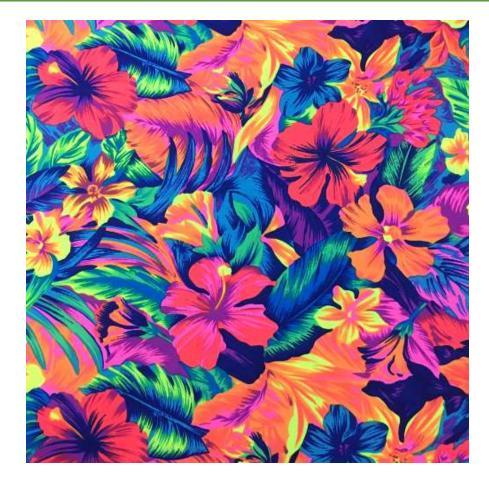

### **TAHITIAN FLORAL**

#### BTP069C1

- 80% Nylon / 20% Spandex
- 58/60"
- 200GSM

Tahitian Floral is exclusive to PCF and one of our top-selling tropical prints with beautiful vivid colors and high black light reactivity.