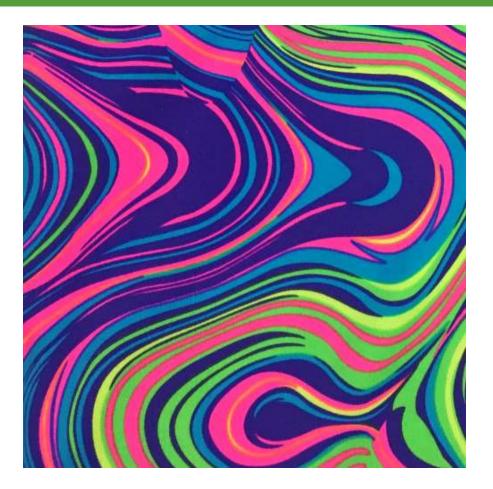

### TWISTER

#### LTP40327C4

- 80% Nylon / 20% Spandex
- 58/60"
- 200GSM

Twister is a top selling psychedelic prints that glows vividly under black light.