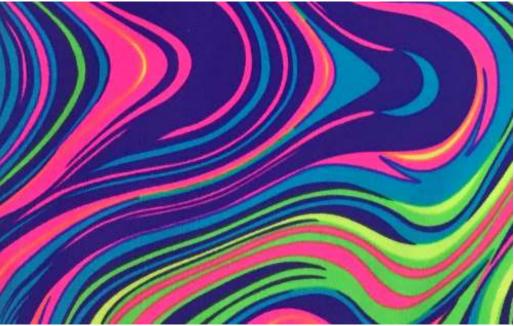

### TWISTER

#### LTP40327C4

- 80% Nylon / 20% Spandex
- 58/60"
- 200GSM

Twister is a top selling psychedelic prints that glows vividly under black light.