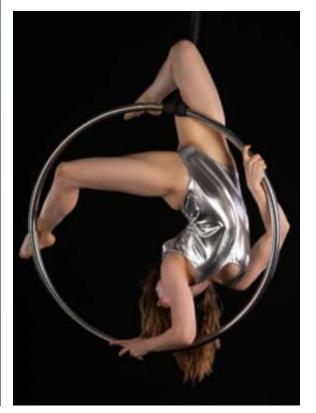

### **ENDURANCE COLLECTION**

TTR100C14 DEEP TEAL

New!

TTR100C12 BLUE LOLITE

New!

TTR100C13 BIKING RED

New!

TTR100C15 DARK PURPLE

- 83% Repreve® Recycled Polyester / 17% Creora® HighClo Spandex
- 58/60"
- 265GSM

Endurance **Repreve®** Recycled Polyester Spandex is perfect for any activewear market!

Stay on-trend while also helping to save the planet. This **Repreve®** Polyester Yarn is made out of recycled water bottles!

Also available in white!

New!