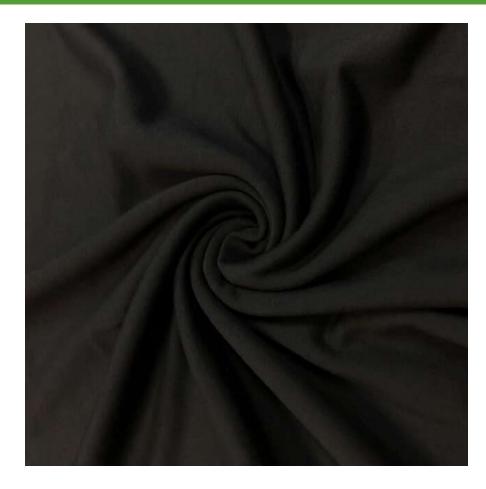

#### TTR102C1

Black Endurance Heavy

- 72% Repreve® Recycled Polyester / 28% Spandex
- 58/60"
- 300GSM

Black Endurance Heavy **Repreve®** Recycled Polyester Spandex is an ecofriendly fabric that is perfect for the activewear market. This fabric is a terrific print base for leggings.