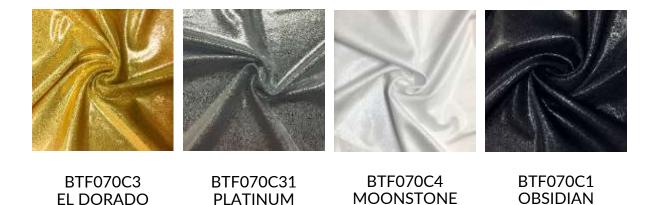

## **JEWELS COLLECTION**

BTF070C16 LAPIS LAZULI

BTF070C12 AMETHYST

BTF070C9 RUBY

- 80% Nylon / 20% Spandex
- 56/58"
- 200GSM

What's an apparel piece without some sparkle? Jewels Spandex is sure to make anyone shine! This knit tricot fabric has a four-way stretch and a flat foil. Jewels Spandex is perfect for dance, gymnastics, or any activewear market.