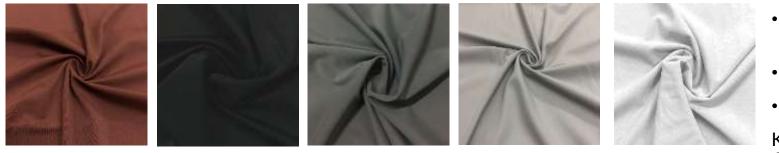

## MERIT COLLECTION

- 80% Micro-Polyester / 20% Spandex
- 57/59"
- 270GSM

The Merit Collection is a moisturewicking interlock with superior abrasion resistance and an opaque stretch, making it perfect for activewear garments! Merit is also a popular base fabric for custom printing.

This collection is limited in-stock.

- 80% Nylon / 20% Creora® HighClo™ Spandex
  - 59″

٠

195GSM

Kira Matte Tricot Spandex is made with Creora® HighClo<sup>™</sup> Spandex yarn. Creora® HighClo<sup>™</sup> Spandex provides the highest level of chlorine resistance, holds the shape and fit, and of course has 4-way stretch.