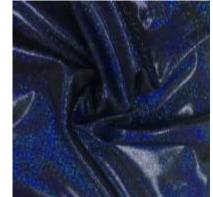

## **STARLET HOLO COLLECTION**

- 80% Nylon / 20% Spandex
- 56/58"
- 200 GSM

Look at this stunning Starlet Holo Spandex! Its holographic foil adds a dynamic rainbow effect when the luminous face catches the light at any angle. This is the perfect holographic fabric option for costumes, dancewear, and gymnastics!