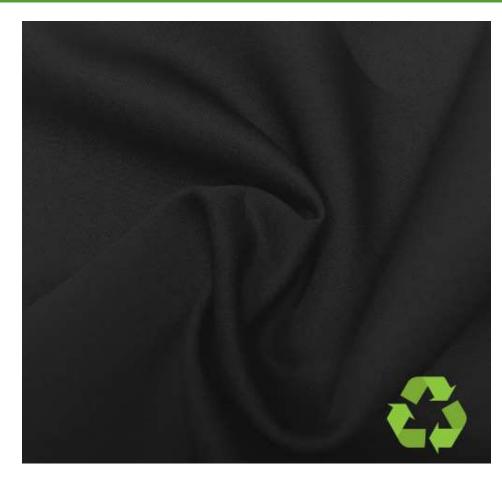

#### TTR102C1

Black Endurance Heavy

- 72% Repreve® Recycled Polyester / 28% Spandex
- 58/60"
- 300GSM

Black Endurance Heavy **Repreve®** Recycled Polyester Spandex is an ecofriendly fabric that is perfect for the activewear market. This fabric is a terrific print base for leggings.