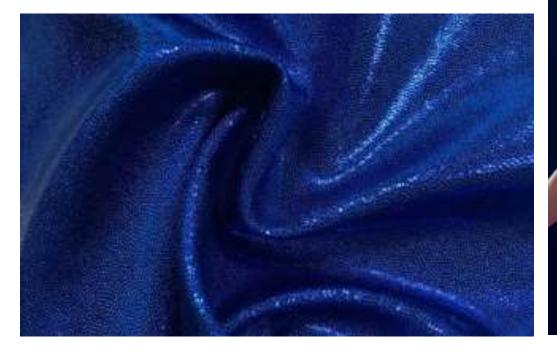

### **ENDURANCE COLLECTION**

TTR100C14 DEEP TEAL

New!

TTR100C12 BLUE LOLITE

New!

TTR100C13 BIKING RED

New!

TTR100C15 DARK PURPLE

- 83% Repreve® Recycled Polyester / 17% Creora® HighClo Spandex
- 58/60"
- 265GSM

Endurance **Repreve®** Recycled Polyester Spandex is perfect for any activewear market!

Stay on-trend while also helping to save the planet. This **Repreve®** Polyester Yarn is made out of recycled water bottles!