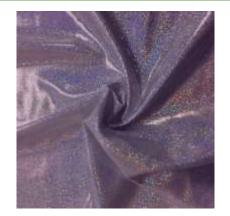

## **STARLET HOLO COLLECTION**

- 80% Nylon / 20% Spandex
- 56/58"
- 200 GSM

Look at this stunning Starlet Holo Spandex! Its holographic foil adds a dynamic rainbow effect when the luminous face catches the light at any angle. This is the perfect holographic fabric option for costumes, dancewear, and gymnastics!

BTH100C1 | FLASHBULB

BTH100C9 | BLACKLIGHT