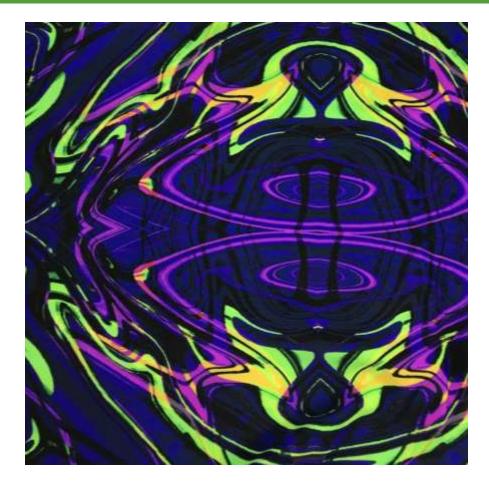

### **MIDNIGHT LAVA**

#### FTP1039C1

- 80% Nylon / 20% Spandex
- 58/60"
- 200GSM

Midnight Lava is an EXCLUSIVE PCF print featuring a beautiful abstract design that looks like a moving lava lamp.