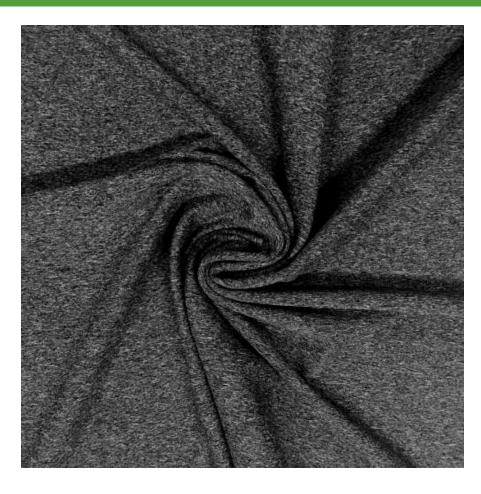

#### TTS0503 | CHARCOAL

- 48% ATY Nylon / 40% Polyester / 12% Spandex
- 58/60"
- 310GSM

Heathered Dharma Spandex is durable with fast recovery and great stretch. This fashion-forward color is protected by the cationic yarn which is used to create and maintain vibrant colors and provide an ultra-soft hand with excellent moisture wicking management. This fabric is perfect for yoga apparel, leggings, and activewear tops.