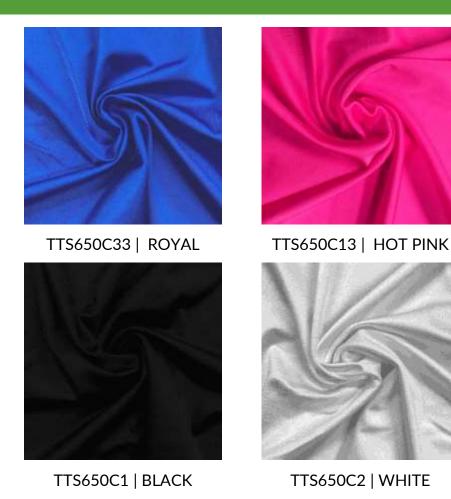

## **SPECTRUM SHINY TRICOT**

- 83% Nylon / 17% Spandex
- 57/59"
- 200GSM

Add shine and color to your next swimwear collection! Our Spectrum Pro Shiny Tricot Collection is known for its superior performance stretch. You can count on absolute color and quality consistency with this line. This 4-way swim stretch fabric has excellent recovery, making it a perfect choice for any water wear garment.