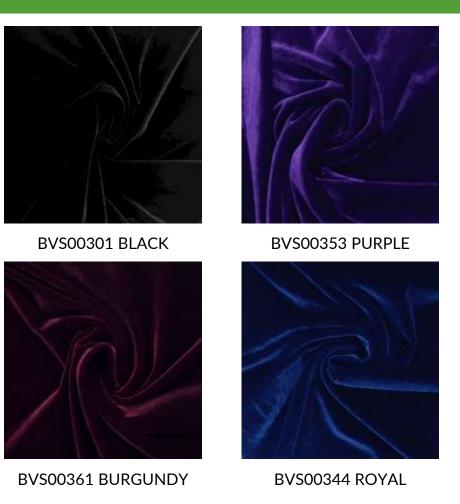

## **RADIANCE VELVET COLLECTION**

- 90% Polyester / 10% Spandex
- 58/60"
- 300GSM

Radiance Velvet Spandex is the ideal soft, stretch velvet for apparel, dresses, ice skating, leggings and more. It is the best stretch velvet in the market and with our multiple fashion forward colors to choose from, you can't go wrong!