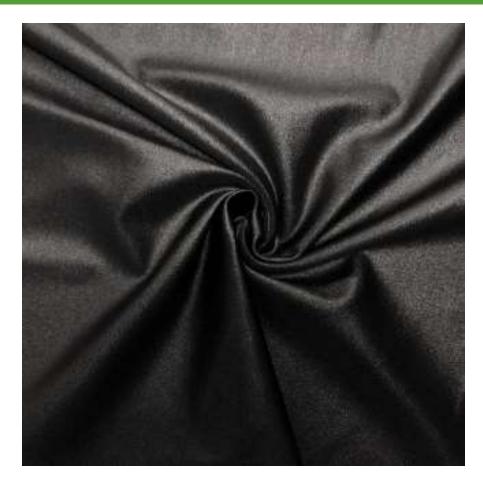

## LUCID CIRE BLACK

#### BKS1106C1

- 80% Nylon / 20% Spandex
- 56/58"
- 200GSM

Lucid Ciré Collection is a luxurious fabric that has a wet, polished look that prints beautifully! This fabric creates a dynamic and eye-catching look to any garment.