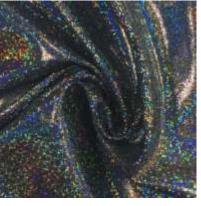

## **STARLET HOLO COLLECTION**

- 80% Nylon / 20% Spandex
- 56/58"
- 200 GSM

Look at this stunning Starlet Holo Spandex! Its holographic foil adds a dynamic rainbow effect when the luminous face catches the light at any angle. This is the perfect holographic fabric option for costumes, dancewear, and gymnastics!