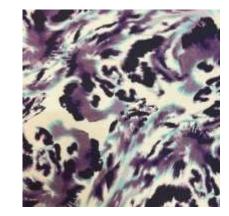

### **TAHITIAN FLORAL**

#### BTP069C1

- 80% Nylon / 20% Spandex
- 58/60"
- 200GSM

Tahitian Floral is exclusive to PCF and one of our top-selling tropical prints with beautiful vivid colors and high black light reactivity.