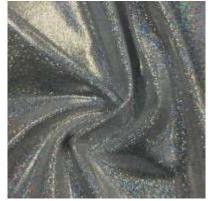

## **STARLET HOLO COLLECTION**

- 80% Nylon / 20% Spandex
- 56/58"
- 200 GSM

Look at this stunning Starlet Holo Spandex! Its holographic foil adds a dynamic rainbow effect when the luminous face catches the light at any angle. This is the perfect holographic fabric option for costumes, dancewear, and gymnastics!