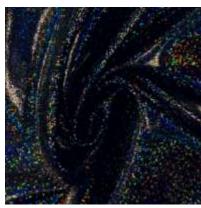

## **STARLET HOLO COLLECTION**

- 80% Nylon / 20% Spandex
- 56/58"
- 200 GSM

Look at this stunning Starlet Holo Spandex! Its holographic foil adds a dynamic rainbow effect when the luminous face catches the light at any angle. This is the perfect holographic fabric option for costumes, dancewear, and gymnastics!