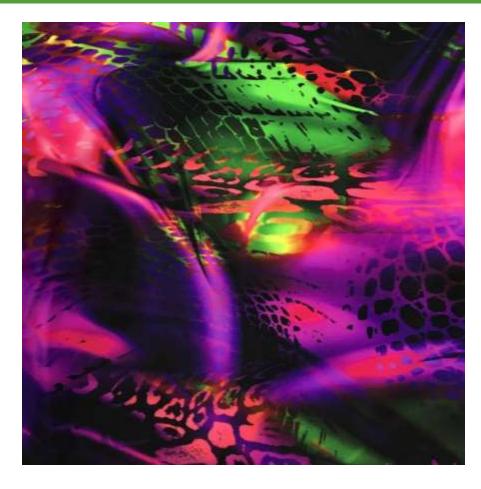

### **ELECTRIC FIRE**

#### FTP1042C1

- 80% Nylon / 20% Spandex
- 58/60"
- 200GSM

Electric Fire is an EXCLUSIVE PCF print featuring bold bright colors and abstracted animal prints.