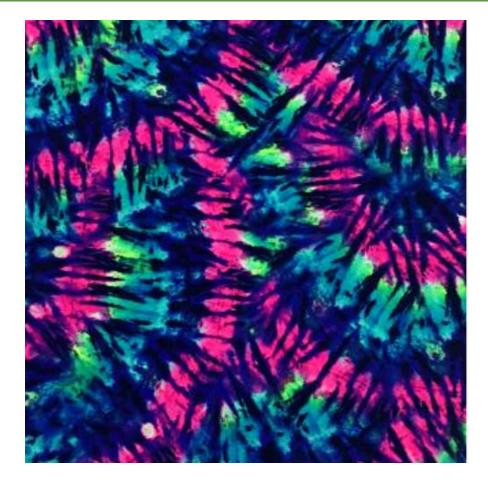

### **NEO TIE-DYE**

#### BTP057C1

- 80% Nylon / 20% Spandex
- 58/60"
- 200GSM

Neo Tie-Dye is for the free spirits and lovers of the 1960's, this vivid digitally printed tie-dye design also glows brightly under black light.