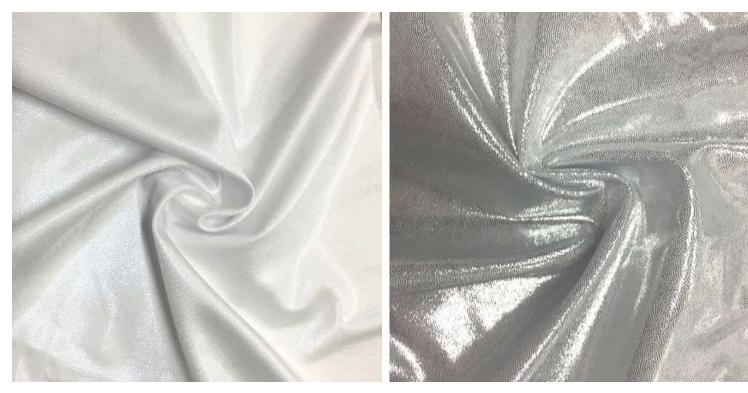

## **CATIONIC JEWELS COLLECTION**

- 80% Nylon / 20% Spandex
- 56/58"
- 200 GSM

The Cationic Jewels Spandex Collection is a classic foil tricot with a timeless sparkle! This fabric is made with cationic yarn to resist bleeding that may occur when color blocking. It is the perfect shiny fabric for costumes, gymnastics, and dancewear.

BTF080C4 | PEARL

BTF080C1 | DIAMOND