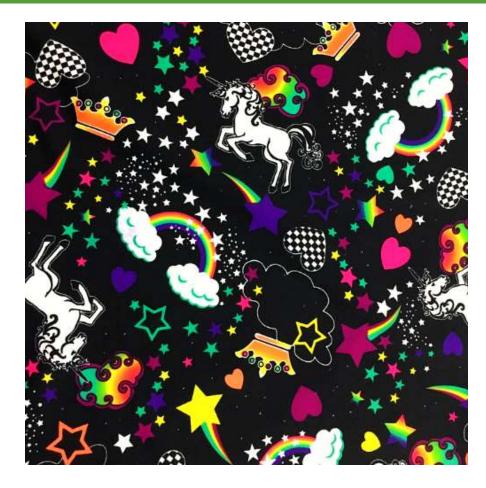

### A GIRL'S DREAM

#### BTP073C1

- 80% Nylon / 20% Spandex
- 58/60"
- 200GSM

A Girl's Dream is a fun and whimsical print that is perfect for children and playful adults.