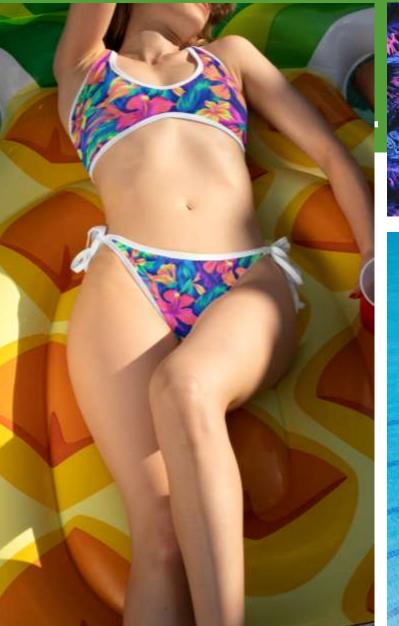

### **TAHITIAN FLORAL**

#### BTP069C1

- 80% Nylon / 20% Spandex
- 58/60"
- 200GSM

Tahitian Floral is exclusive to PCF and one of our top-selling tropical prints with beautiful vivid colors and high black light reactivity.