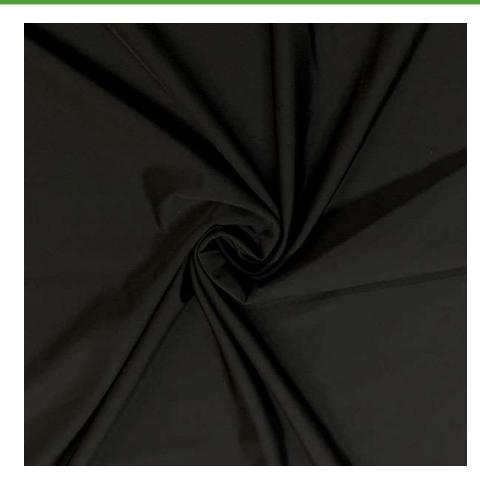

## **BLACK COMPRESSION TRICOT**

#### FTS601

- 72% Nylon / 28% Spandex
- 58/60"
- 305GSM

Our Black Compression Tricot has a higher spandex count which allows for more muscle control and improved blood flow. The compression qualities give this fabric a performance level that is unparalleled in regular fabrics.