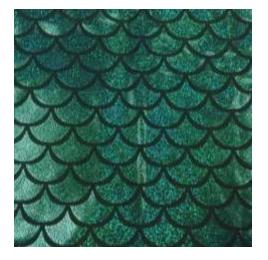

## **ARIEL SPARKLE COLLECTION**

FTH554C2 GREEN/BLACK

FTH554C1 BLACK/BLACK

- 80% Nylon / 20% Spandex
- 58/60"
- 200GSM

Ariel Sparkle Spandex has a holographic mermaid scale overlay with a vibrant iridescent shimmer when the light hits. Ariel Sparkle combines nylon and spandex with a stunning and fun mermaid scale, topped with a shimmering holo sparkle. It's the perfect fabric for costumes, gymnastics, and dancewear.