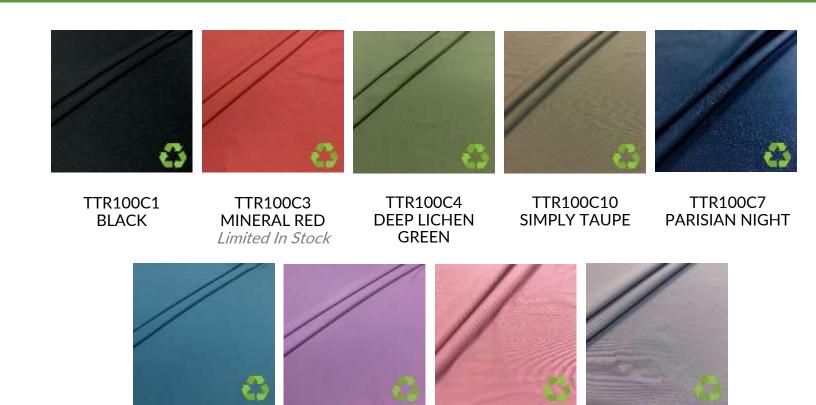

### **ENDURANCE COLLECTION**

TTR100C14 DEEP TEAL

New!

TTR100C12 BLUE LOLITE

New!

TTR100C13 BIKING RED

New!

TTR100C15 DARK PURPLE

- 83% Repreve® Recycled Polyester / 17% Creora® HighClo Spandex
- 58/60"
- 265GSM

Endurance **Repreve®** Recycled Polyester Spandex is perfect for any activewear market!

Stay on-trend while also helping to save the planet. This **Repreve®** Polyester Yarn is made out of recycled water bottles!

Also available in white!

New!

### **ENDURANCE COLLECTION**

TTR100C11

**ORCHID MIST** 

TTR100C5

**AEGEAN BLUE** 

- 83% Repreve® Recycled Polyester / 17% Creora® HighClo Spandex
- 58/60"
- 265GSM

Endurance **Repreve®** Recycled Polyester Spandex is perfect for any activewear market!

Stay on-trend while also helping to save the planet. This **Repreve®** Polyester Yarn is made out of recycled water bottles!

Also available in white!

TTR100C1

LILAC GREY

TTR100C8

SEA PINK