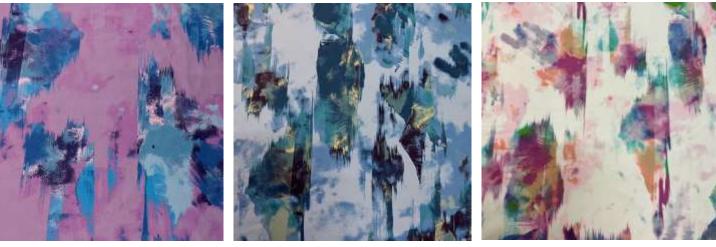

### KIMMY

GABRIELA FUENTE EXCLUSIVE DESIGN STUDIO

pinecrestfabrics

Printed on PCF's Merit Moisture Wicking Spandex, Kimmy is an exclusive floral print by Gabriela Fuente in collaboration with Pine Crest Fabrics. Available in four stocked colorways, order today! Or print this design on any of our stock PAP base cloths.

About the Artist: Gabriela Fuente is an expert in fashion print design. Based in Iceland, her design studio creates fashion prints for a variety of apparel markets. Utilizing watercolor and graphic design techniques, Fuente creates one-of-a-kind designs for her clients, ranging in style and tone for unique markets. Find out more on her website: Gabriela Fuente Executive Design Studio.