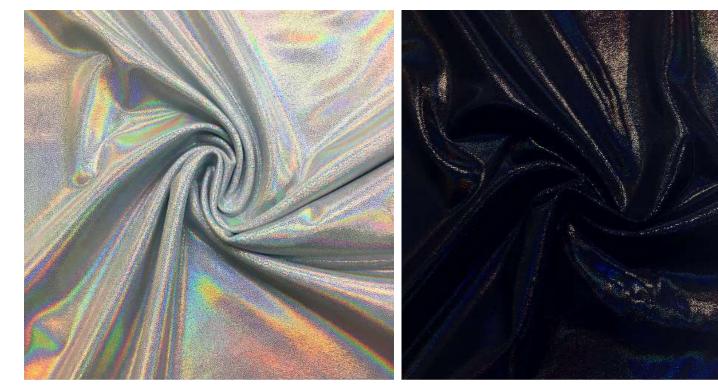

## **STARLET HOLO COLLECTION**

- 80% Nylon / 20% Spandex
- 56/58"
- 200 GSM

Look at this stunning Starlet Holo Spandex! Its holographic foil adds a dynamic rainbow effect when the luminous face catches the light at any angle. This is the perfect holographic fabric option for costumes, dancewear, and gymnastics!