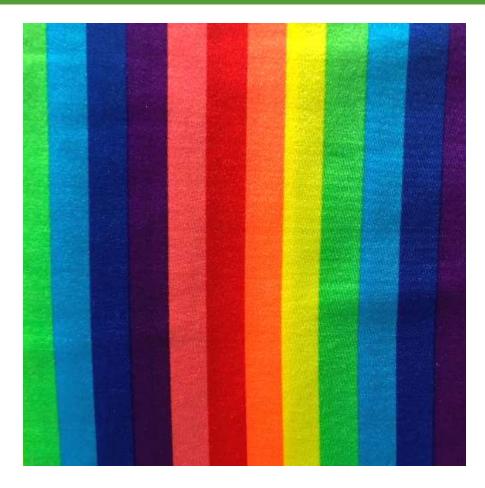

### **RAINBOW STRIPES**

#### FTP1013C1

- 80% Nylon / 20% Spandex
- 58/60"
- 200GSM

Rainbow Stripes is a classic and colorful print on shiny tricot giving it a slight sparkle.