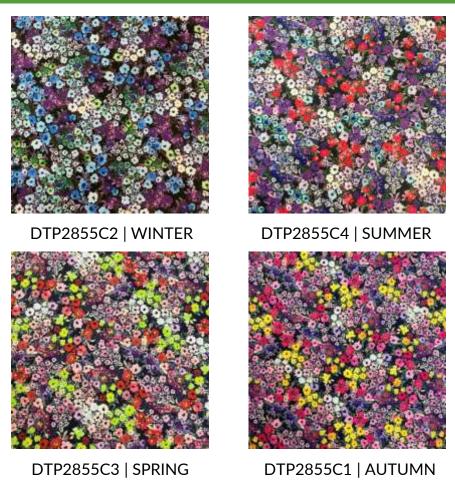

### EDITH

GABRIELA FUENTE

DTP2854C4 | BLUE LOLITE

DTP2854C2 | BIKING RED

DTP2854C1 | DEEP TEAL

DTP2854C3 | VIOLET INDIGO

Printed on PCF's Endurance Repreve® Recycled Polyester Spandex, Edith is an exclusive abstract print by Gabriela Fuente in collaboration with Pine Crest Fabrics. Available in four stocked colorways, you can pair these prints with their matching solids! In stock and fashion-forward, find out more today!

About the Artist: Gabriela Fuente is an expert in fashion print design. Based in Iceland, her design studio creates fashion prints for a variety of apparel markets. Utilizing watercolor and graphic design techniques, Fuente creates one-of-a-kind designs for her clients, ranging in style and tone for unique markets. Find out more on her website: Gabriela Fuente Executive Design Studio.