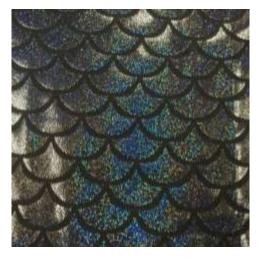

## **ARIEL SPARKLE COLLECTION**

FTH554C2 GREEN/BLACK

FTH554C1 BLACK/BLACK

- 80% Nylon / 20% Spandex
- 58/60"
- 200GSM

Ariel Sparkle Spandex has a holographic mermaid scale overlay with a vibrant iridescent shimmer when the light hits. Ariel Sparkle combines nylon and spandex with a stunning and fun mermaid scale, topped with a shimmering holo sparkle. It's the perfect fabric for costumes, gymnastics, and dancewear.