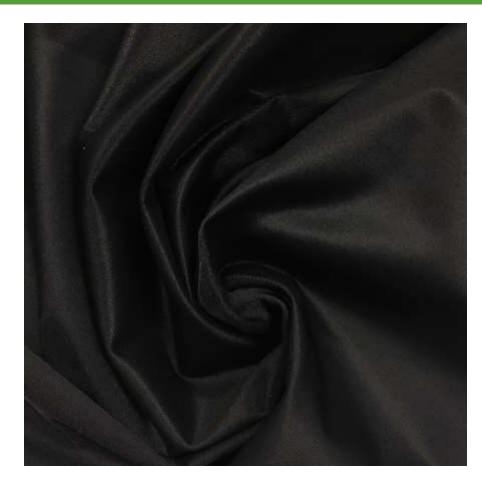

## LUCID CIRE BLACK

#### BKS1106C1

- 80% Nylon / 20% Spandex
- 56/58"
- 200GSM

Lucid Ciré Collection is a luxurious fabric that has a wet, polished look that prints beautifully! This fabric creates a dynamic and eye-catching look to any garment.