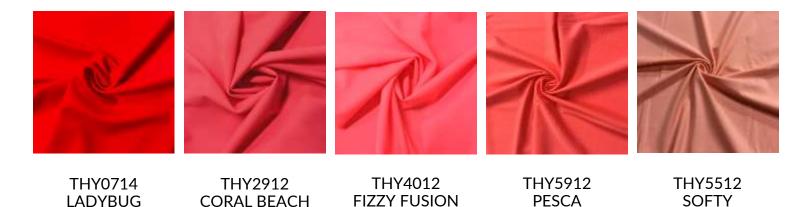

There are 45 colors stocked in our Portland, Warehouse with 50+ additional colors available by the single roll!

THY0314 RED

THY1611 GIALLO

S

THY1510 SKIN GLOW

Limited In Stock

www.pinecrestfabrics.com

FLAMINGO PINK

**CHOKEBERRY** 

**CHERRY PINK** 

**FUCHSIA** 

**NEON PINK** 

SHOCKING PINK

THY1613 **PINK SPLASH** 

- 80% Nylon / 20% Creora® HighClo<sup>™</sup> Spandex
  - 59"
- 195GSM

Kira Matte Tricot Spandex is made with Creora<sup>®</sup> HighClo<sup>™</sup> Spandex yarn. Creora<sup>®</sup> HighClo<sup>™</sup> Spandex provides the highest level of chlorine resistance, holds the shape and fit, and of course has 4-way stretch.