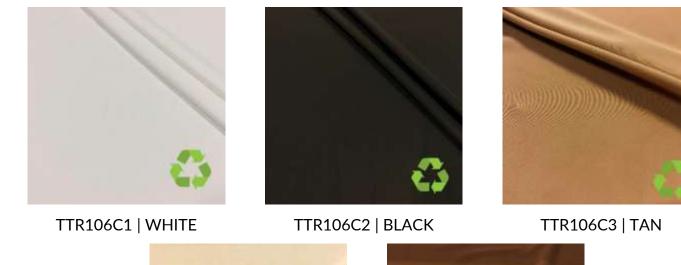

Nylon/ 20% Recycled Spandex
- 56/57"
- 200GSM

FishTale Rec is a high-performance swimwear fabric made with 100% postconsumer recycled nylon from fishing nets and 100% recycled spandex.

This high-performance fabric is also available in over 100 colors.



## PALM REC 18 COLLECTION



- TTR108C34 AZALEA
- TTR108C36 APRICOT Limited In-Stock

TTR108C3 NEW TURQUOISE

TTR108C2 COBALT TTR108C32 SWEET TARO

- 80% Mipan Regen® Recycled Nylon / 20% Spandex
- 58/60"
- 180GSM

The Palm Rec 18 Recycled Nylon Collection is perfect for any swimwear garment.

Not only does it have high coverage, but it helps save the planet. This ecofriendly fabric is also available in <u>105</u> colors by the single roll!













Limited In-Stock



TR108C34 GALAXY

TTR108C1 BLACK

## **CLOUD REC 13 COLLECTION**



- 88% Mipan® Regen Recycled Nylon / 12% Spandex
- 58/59″
- 135GSM

The Cloud Rec 13 is perfect for swimwear lining and intimate apparel. Not only does it have a soft hand, but it helps save the planet.

Available by the single roll in <u>105</u> colors!





TTR106C4 | LIMESTONE



TTR106C5 | CHESTNUT

## **DYNAMO REC POWER MESH**



- 90% Recycled Polyester / 10% Spandex
- 61/62"
- 180GSM

Our softest recycled mesh to date! Dynamo Recycled Power Mesh is perfect for athletic wear, mesh tops, paneling or coverups!



BMS090C1 | BLACK

BMS090C2 | WHITE

## IN-STOCK FOIL & HOLOGRAM









## **STARGLOW JEWELS COLLECTION**





BLAZING CORAL

BTL001C2 CRIMSON CHERRY

NEON CITRINE



BLT001C3 OCEANIC GLEAM



BTL001C5 MIDNIGHT NAVY BLT001C4 MAJESTIC BLUE

ULTRAVIOLET



**PRISM PINK** 

- 8