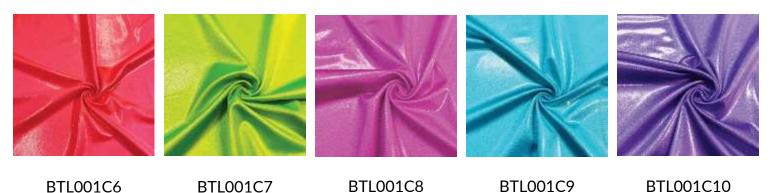

## **STARGLOW JEWELS COLLECTION**

BLAZING CORAL

BTL001C2 CRIMSON CHERRY

NEON CITRINE

BLT001C3 OCEANIC GLEAM

BTL001C5 MIDNIGHT NAVY BLT001C4 MAJESTIC BLUE

ULTRAVIOLET

**PRISM PINK** 

- 80% Nylon / 20% Spandex
- 56/58"
- 230GSM

Introducing our StarGlow Jewels Collection! This collection features a unique combination of foil and glitter sparkle that becomes fully illuminated under a spotlight. Order a swatch and test it with a flashlight to see for yourself! Our StarGlow Jewels Collection is perfect for costumes, dancewear, and gymnastics. It adds a dynamic rainbow effect to any collection, making it a must-have for anyone looking to add some sparkle to their wardrobe.