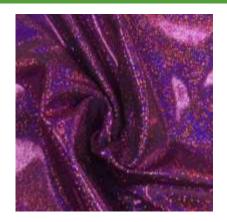

## **STARLET HOLO COLLECTION**

- 80% Nylon / 20% Spandex
- 56/58"
- 200 GSM

Look at this stunning Starlet Holo Spandex! Its holographic foil adds a dynamic rainbow effect when the luminous face catches the light at any angle. This is the perfect holographic fabric option for costumes, dancewear, and gymnastics!