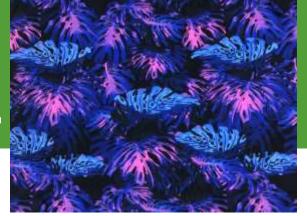

### **MIDNIGHT LAVA**

#### FTP1039C1

- 80% Nylon / 20% Spandex
- 58/60"
- 200GSM

Midnight Lava is an EXCLUSIVE PCF print featuring a beautiful abstract design that looks like a moving lava lamp.