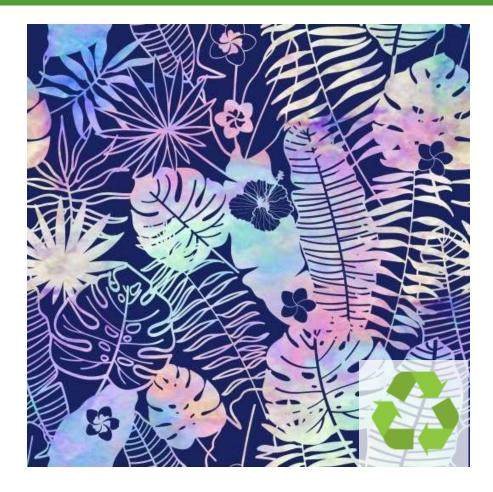

### **TIE-DYE PASTEL JUNGLE**

#### BRP1001C1

- 80% Recycled GREENLON® Nylon / 20% Spandex
- 59"
- 200GSM

Pastel Tie-Die Jungle is an exclusive PCF print on a Recycled GREENLON® nylon fabric. It's a high-performing soft tricot with beautiful custom printing capabilities and provides a perfect fit for swimwear and activewear apparel. Not only does it have a soft hand, but it helps save the planet with its recycled nylon fiber.