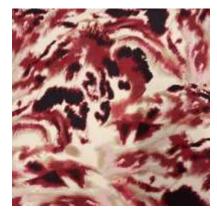

### **MIDNIGHT LAVA**

#### FTP1039C1

- 80% Nylon / 20% Spandex
- 58/60"
- 200GSM

Midnight Lava is an EXCLUSIVE PCF print featuring a beautiful abstract design that looks like a moving lava lamp.