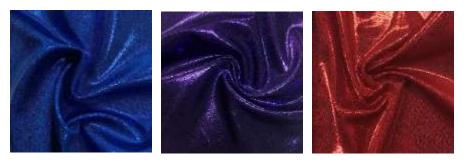

## **STARGLOW JEWELS COLLECTION**

BLAZING CORAL

BTL001C2 CRIMSON CHERRY

NEON CITRINE

BLT001C3 OCEANIC GLEAM

BTL001C5 MIDNIGHT NAVY BLT001C4 MAJESTIC BLUE

ULTRAVIOLET

**PRISM PINK** 

- 80% Nylon / 20% Spandex
- 56/58"
- 230GSM

Introducing our StarGlow Jewels Collection! This collection features a unique combination of foil and glitter sparkle that becomes fully illuminated under a spotlight. Order a swatch and test it with a flashlight to see for yourself! Our StarGlow Jewels Collection is perfect for costumes, dancewear, and gymnastics. It adds a dynamic rainbow effect to any collection, making it a must-have for anyone looking to add some sparkle to their wardrobe.