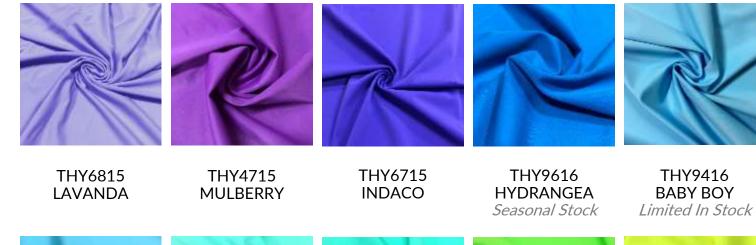

There are 45 colors stocked in our Portland, Warehouse with 50+ additional colors available by the single roll!

THY0314 RED

THY1611 GIALLO

S

THY1510 SKIN GLOW

Limited In Stock

www.pinecrestfabrics.com

FLAMINGO PINK

**CHOKEBERRY** 

**CHERRY PINK** 

**FUCHSIA** 

**NEON PINK** 

SHOCKING PINK

THY1613 **PINK SPLASH** 

- 80% Nylon / 20% Creora® HighClo<sup>™</sup> Spandex
  - 59"
- 195GSM

Kira Matte Tricot Spandex is made with Creora<sup>®</sup> HighClo<sup>™</sup> Spandex yarn. Creora<sup>®</sup> HighClo<sup>™</sup> Spandex provides the highest level of chlorine resistance, holds the shape and fit, and of course has 4-way stretch.