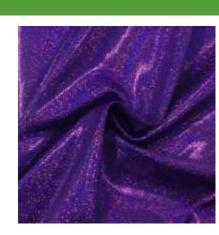

## **STARLET HOLO COLLECTION**

- 80% Nylon / 20% Spandex
- 56/58"
- 200 GSM

Look at this stunning Starlet Holo Spandex! Its holographic foil adds a dynamic rainbow effect when the luminous face catches the light at any angle. This is the perfect holographic fabric option for costumes, dancewear, and gymnastics!