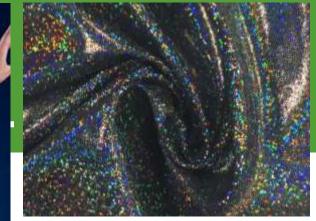

Get ready for a rainbow of color with this Sparkly Jewels Spandex Collection! The vibrant holographic finish shimmers and shines brilliant rainbows with even the slightest movement. This is the perfect sparkly fabric for costumes, gymnastics, and dancewear!

- 80% Nylon / 20% Spandex
- 58/60"
- 200GSM

Get ready for a rainbow of color with this Sparkly Jewels Spandex Collection! The vibrant holographic finish shimmers and shines brilliant rainbows with even the slightest movement. This is the perfect sparkly fabric for costumes, gymnastics, and dancewear!