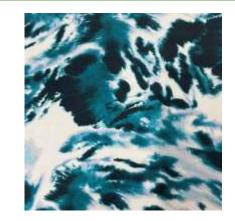

### **ELECTRIC FIRE**

#### FTP1042C1

- 80% Nylon / 20% Spandex
- 58/60"
- 200GSM

Electric Fire is an EXCLUSIVE PCF print featuring bold bright colors and abstracted animal prints.