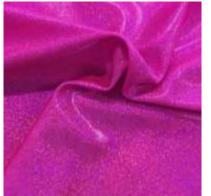

## **STARLET HOLO COLLECTION**

- 80% Nylon / 20% Spandex
- 56/58"
- 200 GSM

Look at this stunning Starlet Holo Spandex! Its holographic foil adds a dynamic rainbow effect when the luminous face catches the light at any angle. This is the perfect holographic fabric option for costumes, dancewear, and gymnastics!