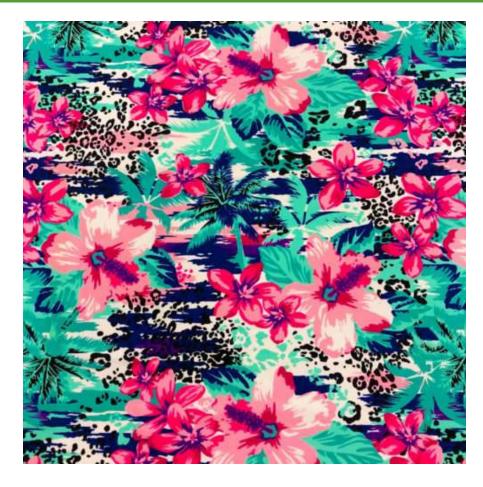

### LEOPARD TROPICAL

### BTP1132C1

- 80% Nylon / 20% Creora® HighClo Spandex
- 58/60"
- 200GSM

Leopard Tropical is a colorful print with pops of pink floral and cool-toned palm trees.