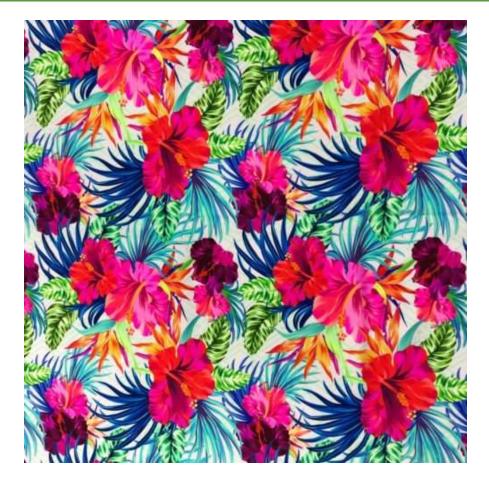

### HAPPY HIBISCUS

### BTP1130C1

- 80% Nylon / 20% Creora® HighClo Spandex
- 58/60"
- 200GSM

Happy Hibiscus is a vivid tropical design with a subtle geometric pattern in the background, this print glows brightly under black light!

This fabric also has high-performance qualities with its high chlorine resistance, perfect fit, and four-way stretch. A stylish stretch fabric tricot perfect for swimwear, gymnastics, yoga, athletic wear, or any activewear market.