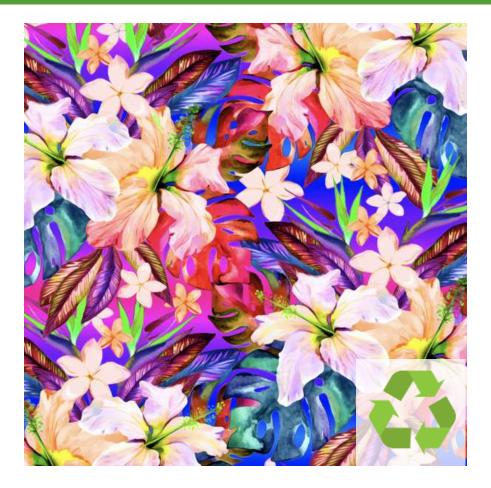

### BRP1001C1

- 80% Recycled GREENLON® Nylon / 20% Spandex
- 59"
- 200GSM

Pastel Tie-Dye Jungle Recycled GREENLON® Nylon Exclusive PCF Print is a high performing soft tricot recycled nylon-spandex with beautiful custom printing capabilities and the perfect fit for swimwear and activewear apparel markets. Not only does it have a soft hand, but it helps save the planet in an eco-friendly way.

# **PAINTED LEAVES**

#### BRP1002C1

- 80% Recycled GREENLON® Nylon / 20% Spandex
- 59"
- 200GSM

Painted Leaves Recycled GREENLON® Nylon Exclusive PCF Print is a high performing soft tricot recycled nylon-spandex with beautiful custom printing capabilities and the perfect fit for swimwear and activewear apparel markets. Not only does it have a soft hand, but it helps save the planet in an eco-friendly way.

# **VIVID HIBISCUS**

### BRP1000C1

- 80% Recycled GREENLON® Nylon / 20% Spandex
- 59"
- 200GSM

Vivid Hibiscus Recycled GREENLON® Nylon Exclusive PCF Print is a high performing soft tricot recycled nylon-spandex with beautiful custom printing capabilities and the perfect fit for swimwear and activewear apparel markets. Not only does it have a soft hand, but it helps save the planet in an eco-friendly way.