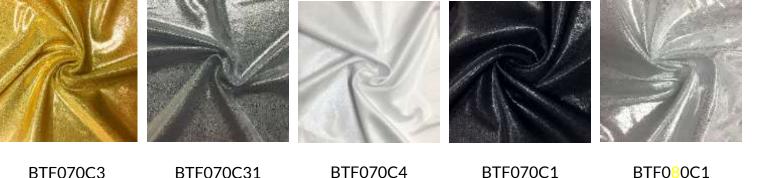

#### **SILVER LIQUEFY**

#### BTH400C1

- 92% Polyester / 8% Spandex
- 56/58"
- 200GSM

Silver Liquefy Spandex has a beautiful glow turning different colors when the light hits it from different angles. It is sure to add some glitz and glamour to any performance or venue with this shiny addition. The perfect holographic fabric for costumes, dancewear, and even gymnastics!