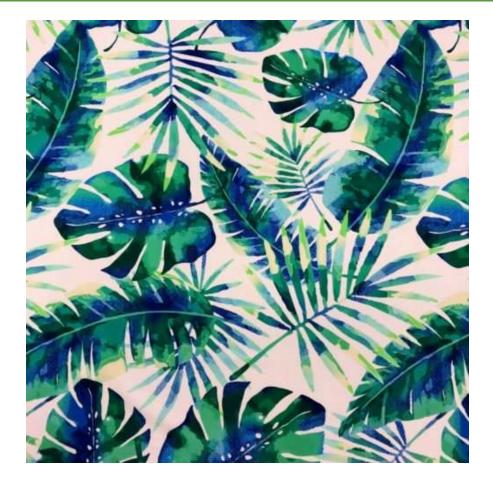

# WATERCOLOR TROPIC

### BTP1128C1

- 80% Nylon / 20% Creora® HighClo Spandex
- 58/60"
- 200GSM

Watercolor Tropic has a stylish green leaf design that is also black light reactive.