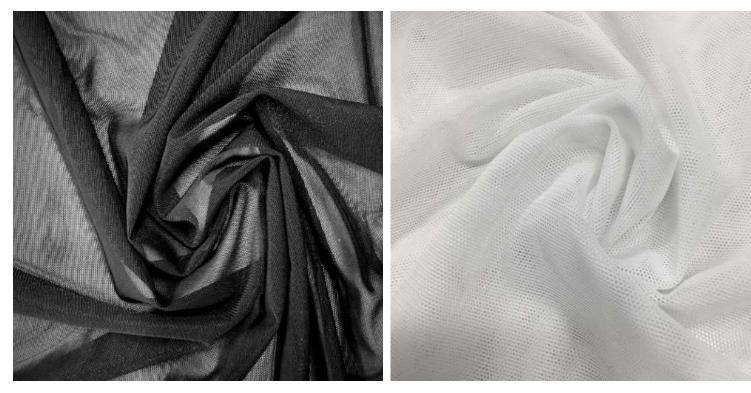

#### **SPECTRUM STRETCH MESH**

- 80% Nylon / 20% Spandex
- 60/62"
- 75GSM

Our White Stretch Mesh is a mesh fabric frequently used in athletic wear and sportswear. Stretch mesh is trending in the activewear and athleisure world and it's ideal for mesh tops, paneling, and cover-ups!

BMS00501 BLACK

BMS00502 WHITE