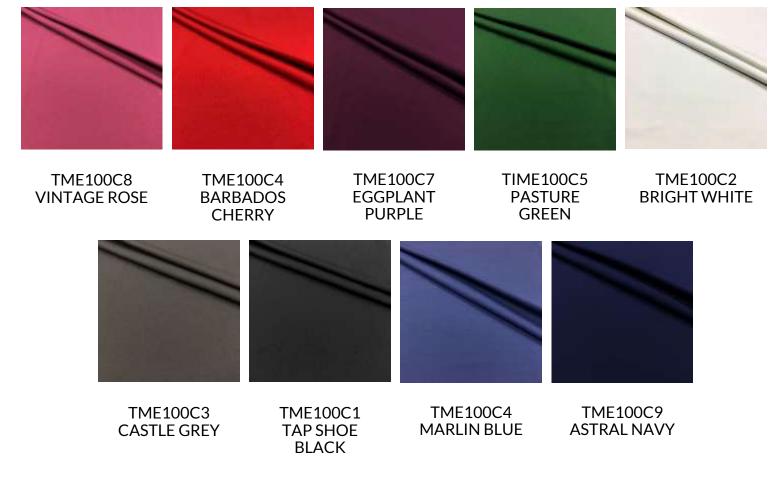

### PALM REC 18 COLLECTION

TTR108C8 CHERRY PINK

TTR108C7 SHOCKING PINK

TTR108C4 PARROT

TTR108C5 GREEN LIZARD

- 58/60"
- 180GSM

The Palm Rec 18 Recycled Nylon Collection is perfect for any activewear garment.

Not only does it have high coverage, but it helps save the planet. This ecofriendly fabric is also available in <u>32</u> colors by the single roll!

TTR108C3 NEW TURQUOISE

TTR108C2 COBALT

TTR108C6 ,MAGIC SANGRIA

TTR108C1 BLACK