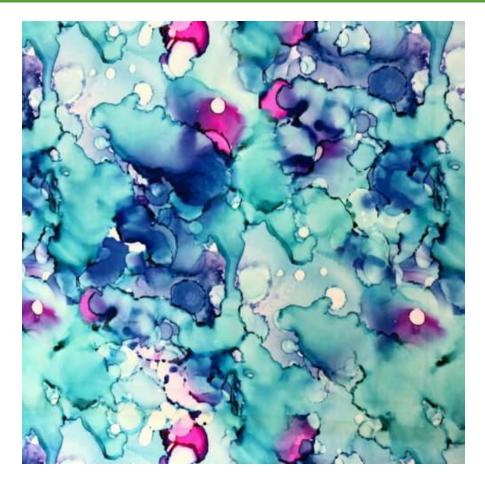

# **OIL SLICK MARBLE**

### BTP1603C1

- 80% Nylon / 20% Creora® HighClo Spandex
- 58/60"
- 200GSM

Oil Slick Marble spandex has a mix of rich dark colors and soothing pastels in a soft marbled swirl.