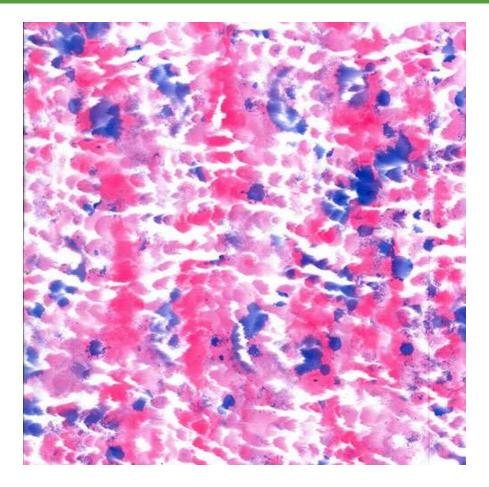

# WASHED PINK TIE-DYE

### BTP1129C1

- 80% Nylon / 20% Creora® HighClo Spandex
- 58/60"
- 200GSM

Washed Pink Tie Dye is a digitally printed fabric of the classic striped tie-dye featuring speckles of purple and pink.