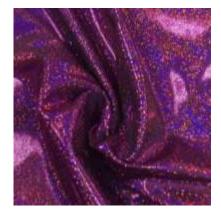

### **STARLET HOLO COLLECTION**

BTH100C4 LIMELIGHT

BTH100C7 GRAPEADE

BTH100C5 TWINKLE TURQUOISE

BTH100C1 FLASHBULB

BTH100C6 BLUEBERRY BULB

BTH100C9 BLACKLIGHT www.pinecrestfabrics.com

- 80% Nylon / 20% Spandex
- 56/58"
- 200 GSM

Look at this stunning Starlet Holo Spandex! Its holographic foil adds a dynamic rainbow effect when the luminous face catches the light at any angle. This is the perfect holographic fabric option for costumes, dancewear, and gymnastics!