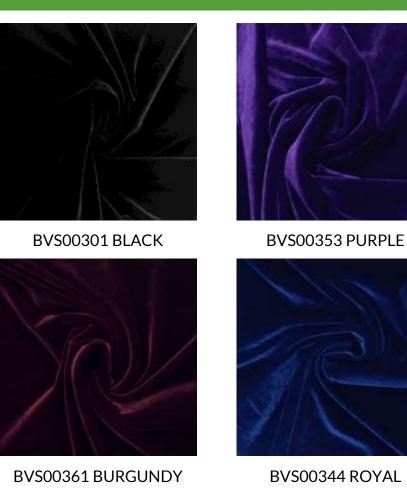

# **RADIANCE VELVET COLLECTION**

BVS00301 BLACK

**BVS00353 PURPLE** 

BVS00344 ROYAL

**BVS00361 BURGUNDY** 

- 90% Polyester / 10% Spandex •
- 58/60" •
- 300GSM •

Radiance Velvet Spandex is the ideal soft, stretch velvet for apparel, dresses, ice skating, leggings and more. It is the best stretch velvet in the market and with our multiple fashion forward colors to choose from, you can't go wrong!