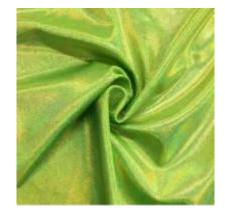

### **STARLET HOLO COLLECTION**

BTH100C4 LIMELIGHT

BTH100C7 GRAPEADE

BTH100C5 TWINKLE TURQUOISE

BTH100C1 FLASHBULB

BTH100C6 BLUEBERRY BULB

BTH100C9 BLACKLIGHT www.pinecrestfabrics.com

- 80% Nylon / 20% Spandex
- 56/58"
- 200 GSM

Look at this stunning Starlet Holo Spandex! Its holographic foil adds a dynamic rainbow effect when the luminous face catches the light at any angle. This is the perfect holographic fabric option for costumes, dancewear, and gymnastics!