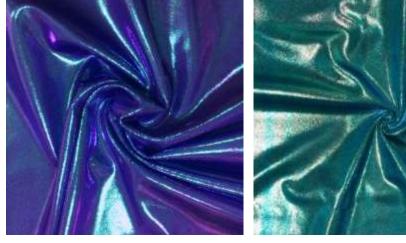

### **LUCID CIRE COLLECTION**

**BKS1106C2 ASPHALT GREY** 

**BKS1106C9 BURNISHED GOLD** 

- 80% Nylon / 20% Spandex •
- 56/58" ٠
- 200GSM •
- Pricing
  - \$6.75/yd Full Roll
  - \$8.25/yd Less Than Full Roll
- Lucid Ciré Collection is a luxurious fabric that has a wet, polished look that prints beautifully! This fabric creates a dynamic and eye-catching look to any garment.

#### **LUCID CIRE COLLECTION**

PURPLE

BLACK

BKS1106C6 MAGENTA HAZE

BKS1106C9 BKS1106C10 LOGANBERRY **BURNISHED** GOLD

BKS1106C3 BLUEPRINT NAVY

80% Nylon / 20% Spandex

- 56/58" ٠
- 200GSM •

Lucid Ciré Collection is a luxurious fabric that has a wet, polished look that prints beautifully! This fabric creates a dynamic and eye-catching look to any garment.

BKS1106C7 **STONEWASH** BLUE

BKS1106C4 **BLUE WING** TEAL

BKS1106C1 BKS1106C2 **ASPHALT GREY** 

BKS1106C5 **RIO RED** 

BKS1106C8

**AMPARO BLUE** 

www.pinecrestfabrics.com