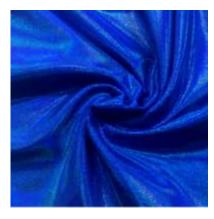

#### **SILVER LIQUEFY**

#### BTH400C1

- 92% Polyester / 8% Spandex
- 56/58"
- 200GSM

Silver Liquefy Spandex has a beautiful glow turning different colors when the light hits it from different angles. It is sure to add some glitz and glamour to any performance or venue with this shiny addition. The perfect holographic fabric for costumes, dancewear, and even gymnastics!