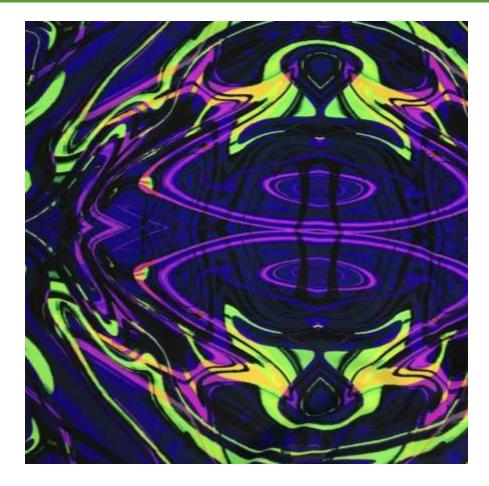

# NOCTURNAL

#### FTP1036C1

- 80% Nylon / 20% Creora® HighClo Spandex
- 58/60"
- 200GSM

Nocturnal is an EXCLUSIVE PCF print featuring a beautiful abstract design.

This fabric also has high-performance qualities with its high chlorine resistance, perfect fit, and four-way stretch. A stylish stretch fabric tricot perfect for swimwear, gymnastics, yoga, athletic wear, or any activewear market.