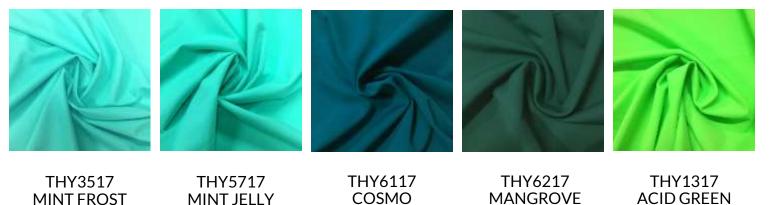

## JAGUAR COLLECTION

- 78% Nylon / 22% Creora® HighClo Spandex
- 58/59"

FOUR-WAY

STRETCH

• 230 GSM

This Jaguar fabric is a moisture-wicking interlock finish, superior weight, and opaque stretch, making it perfect for any activewear garment.

We have five additional colors for sampling, and also this high-quality fabric is available in 90+ colors by the single roll.

MOISTURE

WICKING

PERFECT FIT

GREAT

COVERAGE

CERTIFIED

ETHICAL SOURCE