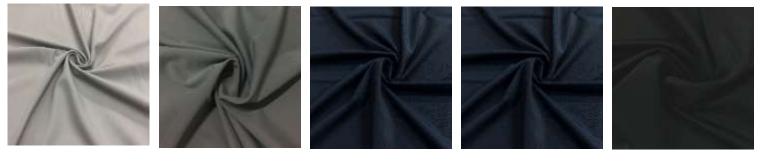

## **STOCKED SOLID BLACK FABRICS**

#### FTS750C5 JET BLACK CHROMATIC

- 80% Nylon / 20% Spandex
- 58/60"
- 195GSM

#### TTS4070C2 OLYMPUS BLACK

- 75% Polyester / 25% Spandex
- 59/60"
- 250GSM

FTS601 BLACK COMPRESSION TRICOT

- 72% Nylon / 28% Spandex
- 58/60"
- 305GSM