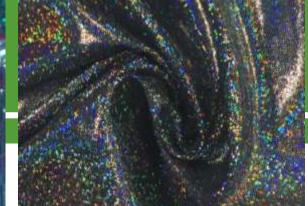

### **SPARKLY JEWELS COLLECTION**

BTH200C5 SILVER/LILAC

BTH200C2 HOT PINK/ HOT PINK

BTH200C19 PURPLE/PURPLE

BTH200C14 SILVER/BLACK

BTH200C1 FUSCHIA/BLACK

BTH200C13 ROYAL/BLACK

www.pinecrestfabrics.com

- 80% Nylon / 20% Spandex
- 58/60"
- 200GSM

Get ready for a rainbow of color with this Sparkly Jewels Spandex Collection! The vibrant holographic finish shimmers and shines brilliant rainbows with even the slightest movement. This is the perfect sparkly fabric for costumes, gymnastics, and dancewear!