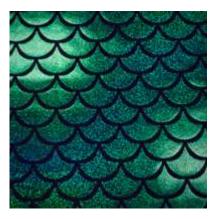

### **ARIEL SPARKLE COLLECTION**

FTH554C4 PINK

FTH554C3 TURQUOISE

FTH554C2 GREEN

FTH554C5 GOLD

FTH554C1 BLACK www.pinecrestfabrics.com

- 80% Nylon / 20% Spandex
- 58/60"
- 200GSM

Ariel Sparkle Spandex has a holographic mermaid scale overlay with a vibrant iridescent shimmer when light hits! The perfect combination of nylon and spandex with a stunningly fun mermaid scale style with a holo sparkle! It's the perfect fabric for costumes, gymnastics, and dancewear!