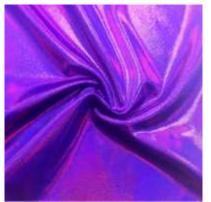

#### **SILVER LIQUEFY**

#### BTH400C1

- 92% Polyester / 8% Spandex
- 56/58"
- 200GSM

Silver Liquefy Spandex has a beautiful glow turning different colors when the light hits it from different angles. It is sure to add some glitz and glamour to any performance or venue with this shiny addition. The perfect holographic fabric for costumes, dancewear, and even gymnastics!