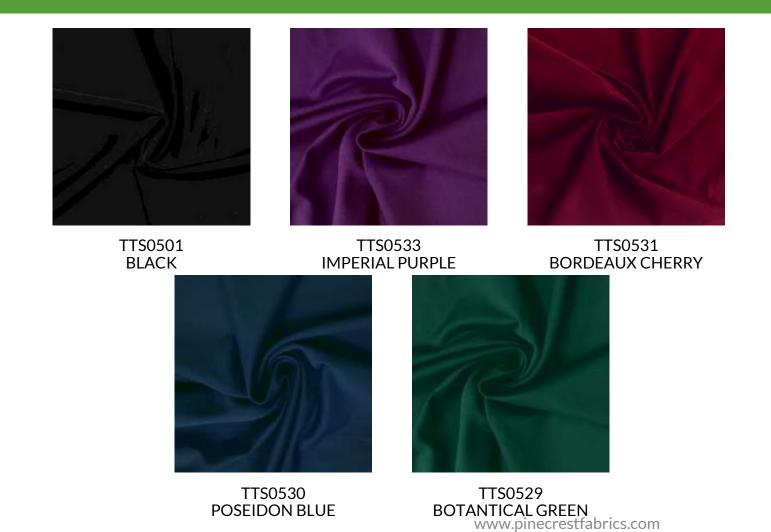

## **RADIANCE VELVET COLLECTION**

90% Polyester / 10% Spandex
58/60"
300GSM

Radiance Velvet Spandex is the ideal soft, stretch velvet for apparel, dresses, ice skating, leggings and more. It is the best stretch velvet in the market and with our multiple fashion forward colors to choose from, you can't go wrong!

# **RADIANCE VELVET COLLECTION**

BVS00301 BLACK

**BVS00353 PURPLE** 

BVS00344 ROYAL

**BVS00361 BURGUNDY** 

- 90% Polyester / 10% Spandex •
- 58/60" •
- 300GSM •

Radiance Velvet Spandex is the ideal soft, stretch velvet for apparel, dresses, ice skating, leggings and more. It is the best stretch velvet in the market and with our multiple fashion forward colors to choose from, you can't go wrong!