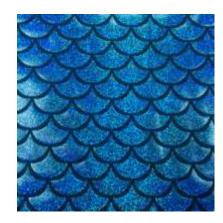

### **ARIEL SPARKLE COLLECTION**

FTH554C4 PINK

FTH554C3 TURQUOISE

FTH554C2 GREEN

FTH554C5 GOLD

FTH554C1 BLACK www.pinecrestfabrics.com

- 80% Nylon / 20% Spandex
- 58/60"
- 200GSM

Ariel Sparkle Spandex has a holographic mermaid scale overlay with a vibrant iridescent shimmer when light hits! The perfect combination of nylon and spandex with a stunningly fun mermaid scale style with a holo sparkle! It's the perfect fabric for costumes, gymnastics, and dancewear!