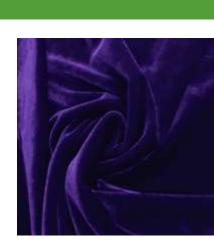

## **RADIANCE VELVET COLLECTION**

90% Polyester / 10% Spandex
58/60"
300GSM

Radiance Velvet Spandex is the ideal soft, stretch velvet for apparel, dresses, ice skating, leggings and more. It is the best stretch velvet in the market and with our multiple fashion forward colors to choose from, you can't go wrong!

# **RADIANCE VELVET COLLECTION**

BVS00301 BLACK

**BVS00353 PURPLE** 

BVS00344 ROYAL

**BVS00361 BURGUNDY** 

- 90% Polyester / 10% Spandex •
- 58/60" •
- 300GSM •

Radiance Velvet Spandex is the ideal soft, stretch velvet for apparel, dresses, ice skating, leggings and more. It is the best stretch velvet in the market and with our multiple fashion forward colors to choose from, you can't go wrong!