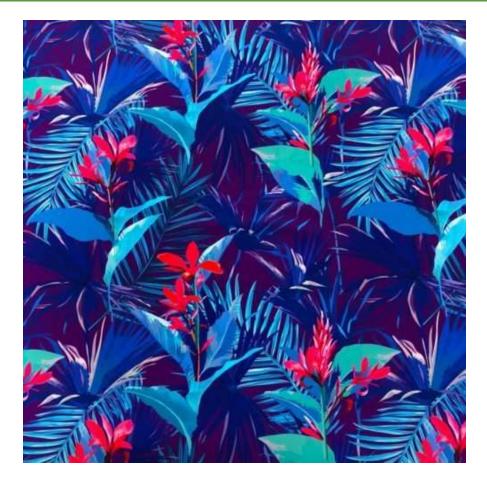

# MIDNIGHT TROPICAL

### BTP1125C2

- 80% Nylon / 20% Creora® HighClo Spandex
- 58/60"
- 200GSM

Midnight Tropical is a colorful print with pops of pink and bright blues that are black light reactive!