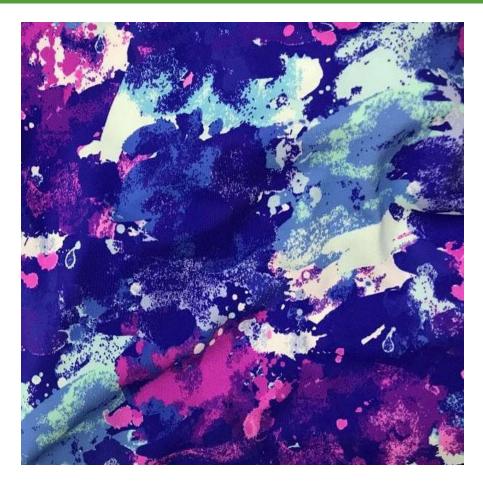

### **BERRY MIST**

### FTP1037C1

- 80% Nylon / 20% Creora® HighClo Spandex
- 58/60"
- 200GSM

Berry Mist is an EXCLUSIVE PCF print with bold paint smears in blue, purple, and pink.