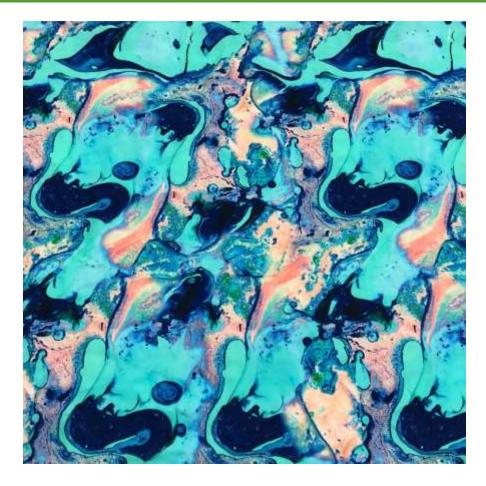

# **OIL SLICK MARBLE**

### BTP1603C1

- 80% Nylon / 20% Creora® HighClo Spandex
- 58/60"
- 200GSM

Oil Slick Marble spandex has a mix of rich dark colors and soothing pastels in a soft marbled swirl.