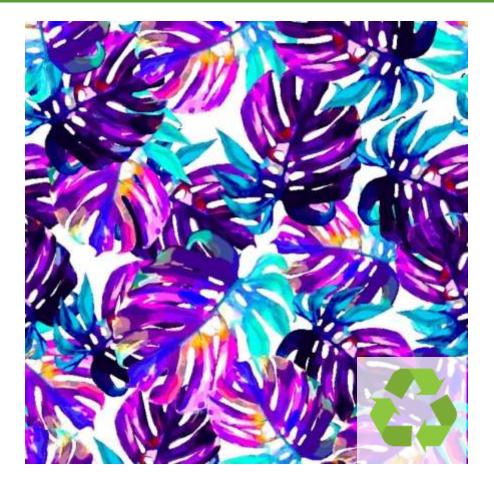

### FLORAL EXPOSURE

#### BTP1600C1

- 80% Nylon / 20% Creora® HighClo Spandex
- 58/60"
- 200GSM

Floral Exposure is a bright two-tone print that updates the look of classic sun printing methods!