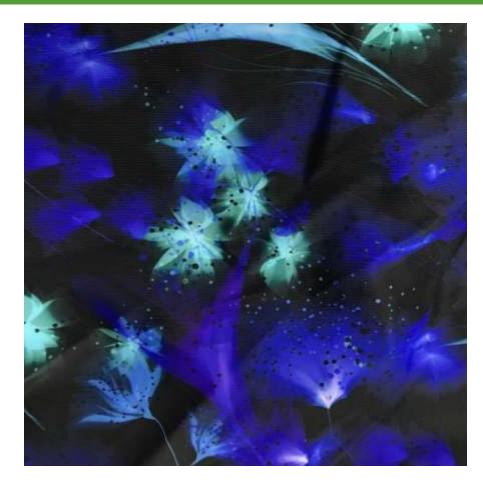

# MIDNIGHT TROPICAL

### BTP1125C2

- 80% Nylon / 20% Creora® HighClo Spandex
- 58/60"
- 200GSM

Midnight Tropical is a colorful print with pops of pink and bright blues that are black light reactive!