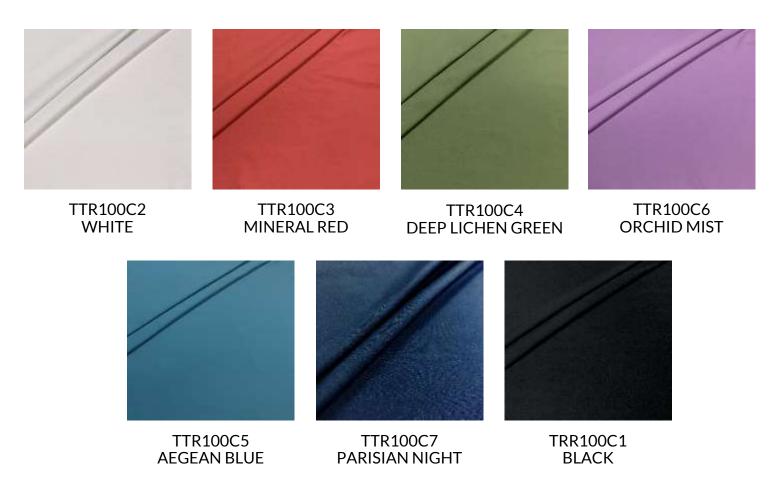

## **CLOUD REC 13 COLLECTION**

 88% Recycled Mipan® Regen Nylon / 12% Creora® HighClo Spandex

- 58/59"
- 135GSM

The Cloud Rec 13 is perfect for swimwear lining and intimate apparel. Not only does it have a soft hand, but it helps save the planet. **Available by the single roll in 35 colors!** 