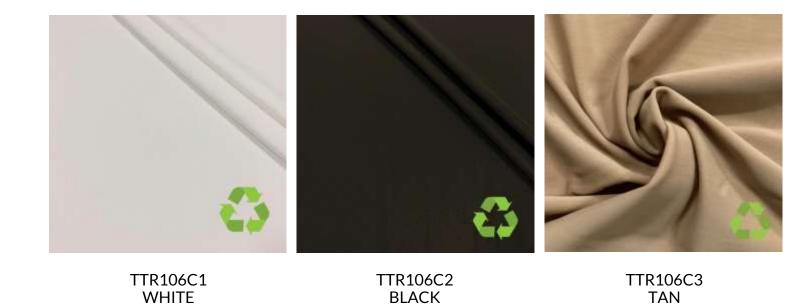

## 2021/2022 **PINE CREST FABRICS IN-STOCK FABRIC CATALOG** swim – active - fashion



6015 NE 80<sup>th</sup> Ave. Portland, OR 97218 (503) 254 – 1353 www.pinecrestfabrics.com

# IN-STOCK RECYCLED FABRICS









### PALM REC 18 COLLECTION



TTR108C8 CHERRY PINK



TTR108C7 SHOCKING PINK



TTR108C4 PARROT



TTR108C5 GREEN LIZARD



- 58/60"
- 180GSM

The Palm Rec 18 Recycled Nylon Collection is perfect for any activewear garment.

Not only does it have high coverage, but it helps save the planet. This ecofriendly fabric is also available in <u>32</u> colors by the single roll!





TTR108C3 NEW TURQUOISE



TTR108C2 COBALT



TTR108C6 ,MAGIC SANGRIA



TTR108C1 BLACK

## **CLOUD REC 13 COLLECTION**



 88% Recycled Mipan® Regen Nylon / 12% Creora® HighClo Spandex

- 58/59"
- 135GSM

The Cloud Rec 13 is perfect for swimwear lining and intimate apparel. Not only does it have a soft hand, but it helps save the planet. **Available by the single roll in 35 colors!** 



#### VIRTUE REC COLLECTION



TTR101C3A CHERRY RED



TTR101C8A NEON PINK



TTR101C9A VIOLETTA



TTR101C5A CLOUD

- 78% Repreve® Recycled Polyester / 22% Creora® HighClo Spandex
- 58/60"
- 205GSM

This Virtue **Repreve®** Recycled Polyester Spandex is an eco-friendly fabric that is perfect for swimwear and performance wear. **Available by the single roll in 24** 

additional colors!



TTR101C7A PEACOCK



TTR101C4A DEEP TEAL



TTR101C 6A COBALT



TTR101C2 BLACK



### **BLACK RECYCLED FABRICS**



Black Valor **Repreve