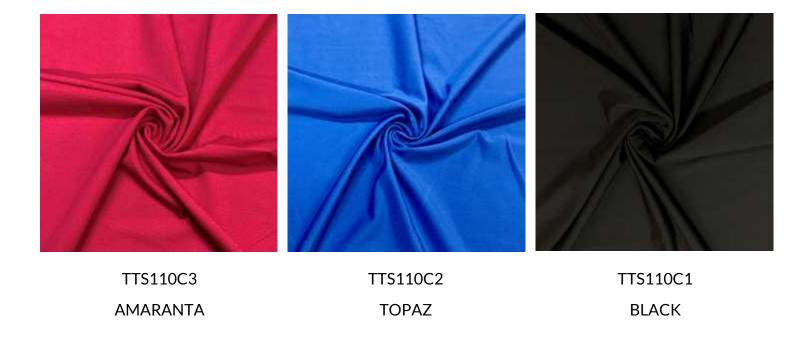

#### FTS750C5 JET BLACK CHROMATIC

- 80% Nylon / 20% Spandex
- 58/60"
- 195GSM

#### TTS4070C2 OLYMPUS BLACK

- 75% Polyester / 25% Spandex
- 59/60"
- 250GSM

FTS601 BLACK COMPRESSION TRICOT

- 72% Nylon / 28% Spandex
- 58/60"
- 305GSM