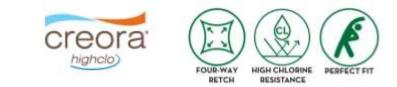

### TIDEPOOL

#### BTP1604C1

- 80% Nylon / 20% Creora® HighClo Spandex
- 58/60"
- 200GSM

Tidepool spandex is a vivid blue print that will remind you of sunny days sitting by gently flowing waters!