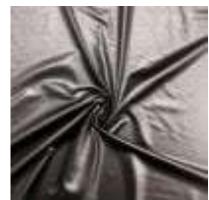

#### **LUCID CIRE COLLECTION**

PURPLE

BLACK

BKS1106C6 MAGENTA HAZE

BKS1106C9 BKS1106C10 LOGANBERRY **BURNISHED** GOLD

BKS1106C3 BLUEPRINT NAVY

80% Nylon / 20% Spandex

- 56/58" ٠
- 200GSM •

Lucid Ciré Collection is a luxurious fabric that has a wet, polished look that prints beautifully! This fabric creates a dynamic and eye-catching look to any garment.

BKS1106C7 **STONEWASH** BLUE

BKS1106C4 **BLUE WING** TEAL

BKS1106C1 BKS1106C2 **ASPHALT GREY** 

BKS1106C5 **RIO RED** 

BKS1106C8

**AMPARO BLUE** 

www.pinecrestfabrics.com