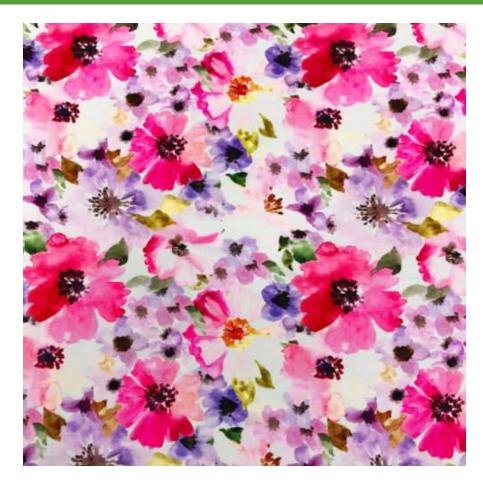

# **ROMANTIC FLORAL**

### BTP1148C1

- 80% Nylon / 20% Creora® HighClo Spandex
- 58/60"
- 200GSM

Romantic Flowers Printed Tricot is a beautiful digital print with a feminine touch.