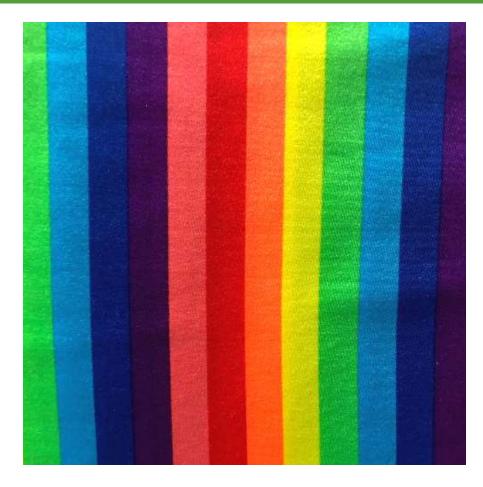

# **RAINBOW STRIPES**

#### FTP1013C1

- 80% Nylon / 20% Spandex
- 58/60"
- 200GSM

Rainbow Stripes is a classic and colorful print on shiny tricot giving it a slight sparkle.

This fabric also has high-performance qualities with its high chlorine resistance, perfect fit, and four-way stretch. A stylish stretch fabric tricot perfect for swimwear, gymnastics, yoga, athletic wear, or any activewear market.

USES: swim, dance, active wear, costumes, rave