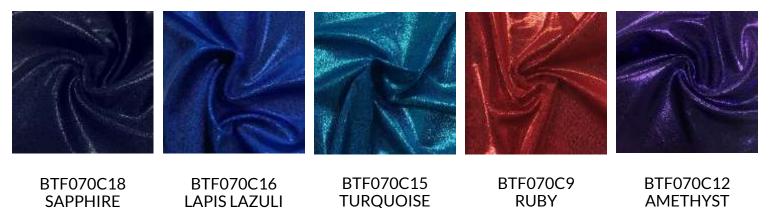

#### **JEWELS COLLECTION**

- 80% Nylon / 20% Spandex
- 56/58"
- 200GSM

What's an apparel piece without some sparkle? Jewels Spandex is sure to make anyone shine in this fabric! This knit tricot fabric is covered with a flat foil of classic red sparkle. With a 4-way stretch, Jewels Spandex is a comfortable flat foil fabric that is perfect for dance, gymnastics, or any activewear market.

DIAMOND

## **IRIDESCENT JEWELS COLLECTION**

BTF2044C1 **IRIDESCENT PURPLE** 

BTF2044C3 **IRIDESCENT SEAGLASS** 

BTF2044C5 **IRIDESCENT ORCHID** 

- 80% Nylon / 20% Spandex
- 56/58" •
- 200GSM

What's an apparel piece without some sparkle? Iridescent Jewels Spandex is sure to make anyone shine in this fabric! This knit tricot fabric is covered with a flat foil of classic red sparkle. With a 4way stretch, Iridescent Jewels Spandex is a comfortable flat foil fabric that is perfect for dance, gymnastics, or any activewear market.