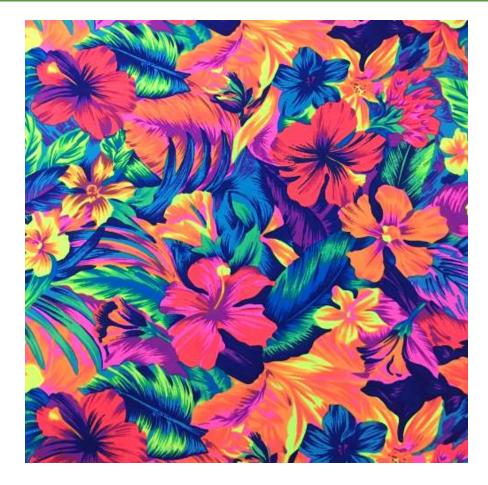

### HAPPY HIBISCUS

### BTP1130C1

- 80% Nylon / 20% Creora® HighClo Spandex
- 58/60"
- 200GSM

Happy Hibiscus is a vivid tropical design with a subtle geometric pattern in the background, this print glows brightly under black light!

This fabric also has high-performance qualities with its high chlorine resistance, perfect fit, and four-way stretch. A stylish stretch fabric tricot perfect for swimwear, gymnastics, yoga, athletic wear, or any activewear market.