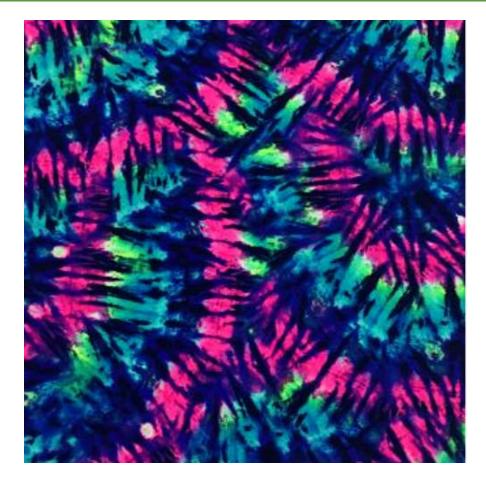

### **NEO TIE-DYE**

### BTP057C1

- 80% Nylon / 20% Creora® HighClo Spandex
- 58/60"
- 200GSM

Neo Tie-Dye is for the free spirits and lovers of the 1960's, this vivid digitally printed tie-dye design also glows brightly under black light.