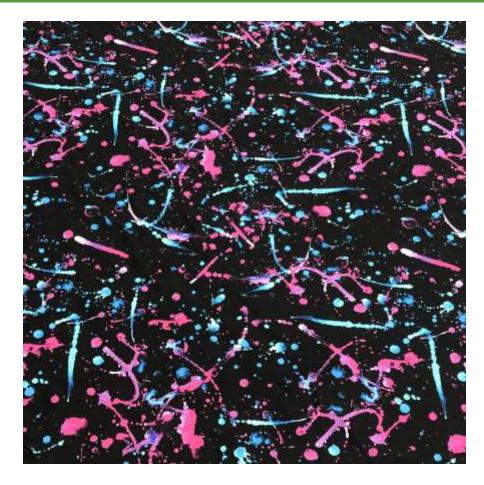

# **VIVID PAINT SPLATTERS**

### BTP1602C1

- 80% Nylon / 20% Creora® HighClo Spandex
- 58/60"
- 200GSM

Vivid Paint Splatters spandex has bright beautiful colors that glow under black light!