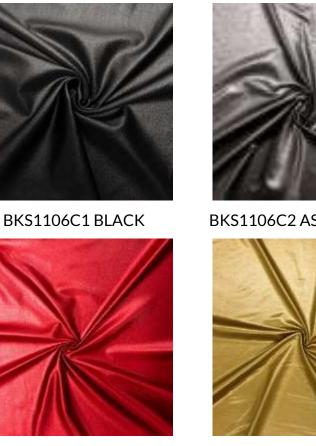

### **LUCID CIRE COLLECTION**

**BKS1106C2 ASPHALT GREY** 

**BKS1106C9 BURNISHED GOLD** 

- 80% Nylon / 20% Spandex •
- 56/58" ٠
- 200GSM •
- Pricing
  - \$6.75/yd Full Roll
  - \$8.25/yd Less Than Full Roll
- Lucid Ciré Collection is a luxurious fabric that has a wet, polished look that prints beautifully! This fabric creates a dynamic and eye-catching look to any garment.

#### **LUCID CIRE COLLECTION**

PURPLE

BLACK

BKS1106C6 MAGENTA HAZE

BKS1106C9 BKS1106C10 LOGANBERRY **BURNISHED** GOLD

BKS1106C3 BLUEPRINT NAVY

80% Nylon / 20% Spandex

- 56/58" ٠
- 200GSM •

Lucid Ciré Collection is a luxurious fabric that has a wet, polished look that prints beautifully! This fabric creates a dynamic and eye-catching look to any garment.

BKS1106C7 **STONEWASH** BLUE

BKS1106C4 **BLUE WING** TEAL

BKS1106C1 BKS1106C2 **ASPHALT GREY** 

BKS1106C5 **RIO RED** 

BKS1106C8

**AMPARO BLUE** 

www.pinecrestfabrics.com