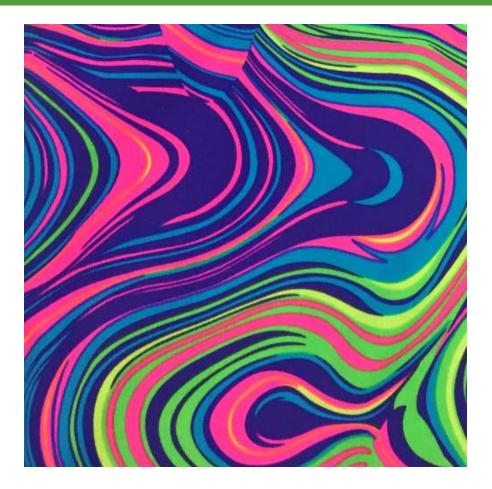

### TWISTER

#### LTP40327C4

- 80% Nylon / 20% Creora® HighClo Spandex
- 58/60"
- 200GSM

Twister is a top selling psychedelic prints that glows vividly under black light.

This fabric also has high-performance qualities with its high chlorine resistance, perfect fit, and four-way stretch. A stylish stretch fabric tricot perfect for swimwear, gymnastics, yoga, athletic wear, or any activewear market.

LICEC swim dance active wear costumes rave