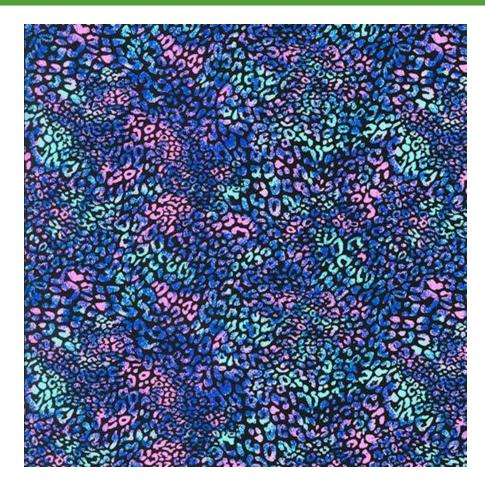

# LIQUID LEOPARD

### BTP1605C1

- 80% Nylon / 20% Creora® HighClo Spandex
- 58/60"
- 200GSM

Liquid Leopard spandex will bring out your wild side with its cool-toned animal print design.