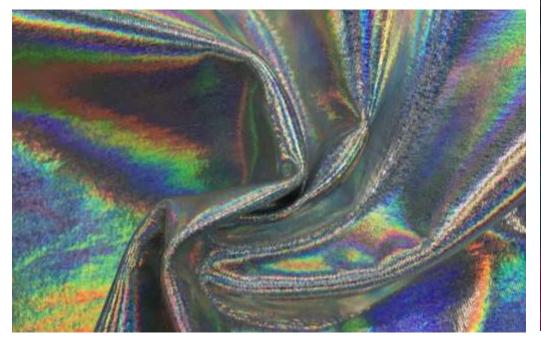

### **STARLET HOLO COLLECTION**

BTH100C4 LIMELIGHT

BTH100C7 GRAPEADE

BTH100C5 TWINKLE TURQUOISE

BTH100C1 FLASHBULB

BTH100C6 BLUEBERRY BULB

BTH100C9 BLACKLIGHT www.pinecrestfabrics.com

- 80% Nylon / 20% Spandex
- 56/58"
- 200 GSM

Look at this stunning Starlet Holo Spandex! Its holographic foil adds a dynamic rainbow effect when the luminous face catches the light at any angle. This is the perfect holographic fabric option for costumes, dancewear, and gymnastics!