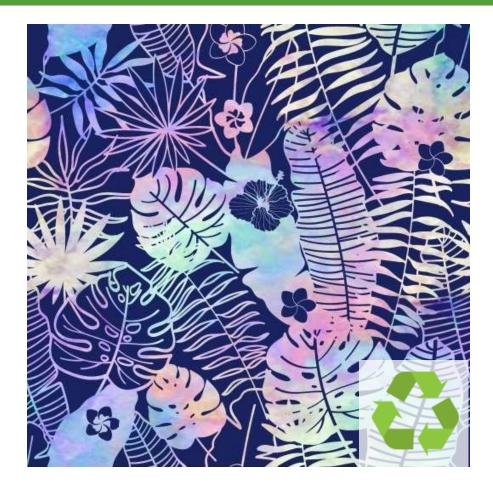

# MIDNIGHT MONSTERA

#### BTP1601C1

- 80% Nylon / 20% Creora® HighClo Spandex
- 58/60"
- 200GSM

Midnight Monstera spandex has a beautiful dusky color palette that is reminiscent of hot tropical nights.