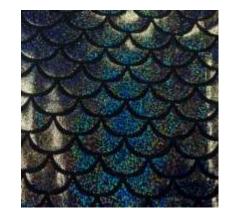

### **ARIEL SPARKLE COLLECTION**

FTH554C4 PINK

FTH554C3 TURQUOISE

FTH554C2 GREEN

FTH554C5 GOLD

FTH554C1 BLACK www.pinecrestfabrics.com

- 80% Nylon / 20% Spandex
- 58/60"
- 200GSM

Ariel Sparkle Spandex has a holographic mermaid scale overlay with a vibrant iridescent shimmer when light hits! The perfect combination of nylon and spandex with a stunningly fun mermaid scale style with a holo sparkle! It's the perfect fabric for costumes, gymnastics, and dancewear!