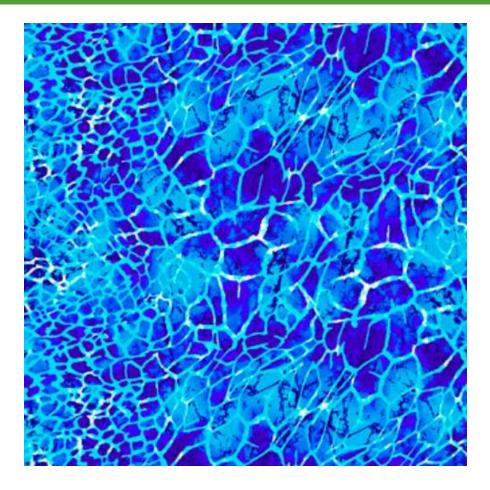

### TIDEPOOL

#### BTP1604C1

- 80% Nylon / 20% Creora® HighClo Spandex
- 58/60"
- 200GSM

Tidepool spandex is a vivid blue print that will remind you of sunny days sitting by gently flowing waters!