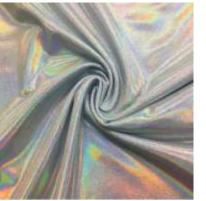

#### **SILVER LIQUEFY**

#### BTH400C1

- 92% Polyester / 8% Spandex
- 56/58"
- 200GSM

Silver Liquefy Spandex has a beautiful glow turning different colors when the light hits it from different angles. It is sure to add some glitz and glamour to any performance or venue with this shiny addition. The perfect holographic fabric for costumes, dancewear, and even gymnastics!