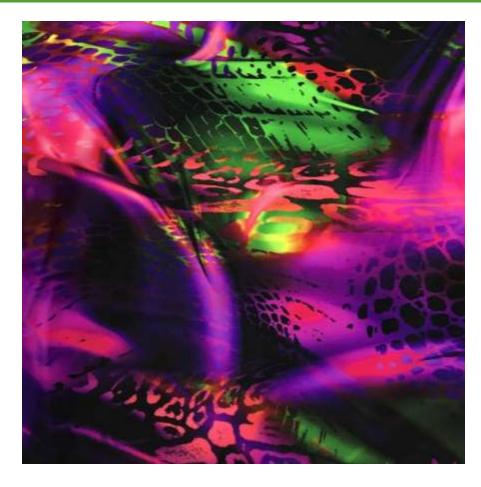

### **ELECTRIC FIRE**

#### FTP1042C1

- 80% Nylon / 20% Creora® HighClo Spandex
- 58/60"
- 200GSM

Electric Fire is an EXCLUSIVE PCF print featuring bold bright colors and abstracted animal prints.