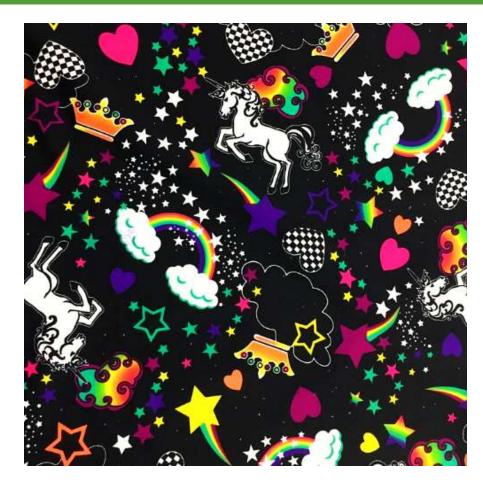

### A GIRL'S DREAM

#### BTP073C1

- 80% Nylon / 20% Creora® HighClo Spandex
- 58/60"
- 200GSM

A Girl's Dream is a fun and whimsical print that is perfect for children and playful adults.