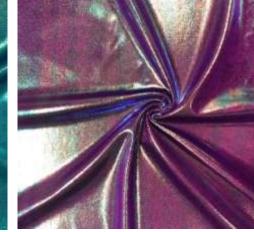

### **LUCID CIRE COLLECTION**

**BKS1106C2 ASPHALT GREY** 

**BKS1106C9 BURNISHED GOLD** 

- 80% Nylon / 20% Spandex •
- 56/58" ٠
- 200GSM •
- Pricing
  - \$6.75/yd Full Roll
  - \$8.25/yd Less Than Full Roll
- Lucid Ciré Collection is a luxurious fabric that has a wet, polished look that prints beautifully! This fabric creates a dynamic and eye-catching look to any garment.

#### **LUCID CIRE COLLECTION**

PURPLE

BLACK

BKS1106C6 MAGENTA HAZE

BKS1106C9 BKS1106C10 LOGANBERRY **BURNISHED** GOLD

BKS1106C3 BLUEPRINT NAVY

80% Nylon / 20% Spandex

- 56/58" ٠
- 200GSM •

Lucid Ciré Collection is a luxurious fabric that has a wet, polished look that prints beautifully! This fabric creates a dynamic and eye-catching look to any garment.

BKS1106C7 **STONEWASH** BLUE

BKS1106C4 **BLUE WING** TEAL

BKS1106C1 BKS1106C2 **ASPHALT GREY** 

BKS1106C5 **RIO RED** 

BKS1106C8

**AMPARO BLUE** 

www.pinecrestfabrics.com