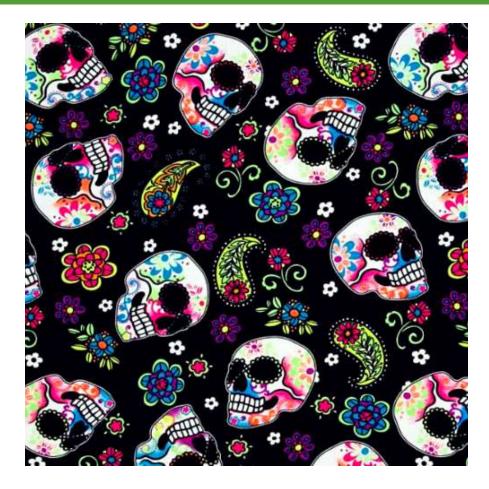

# **NEON SUGAR SKULLS**

#### BTP070C1

- 80% Nylon / 20% Creora® HighClo Spandex
- 58/60"
- 200GSM

As a Day of the Dead classic, Sugar Skulls is a unique print that showcases a design in a vibrant array of colors that will glow under a black light.