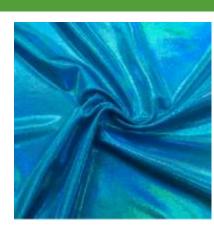

#### **SILVER LIQUEFY**

#### BTH400C1

- 92% Polyester / 8% Spandex
- 56/58"
- 200GSM

Silver Liquefy Spandex has a beautiful glow turning different colors when the light hits it from different angles. It is sure to add some glitz and glamour to any performance or venue with this shiny addition. The perfect holographic fabric for costumes, dancewear, and even gymnastics!