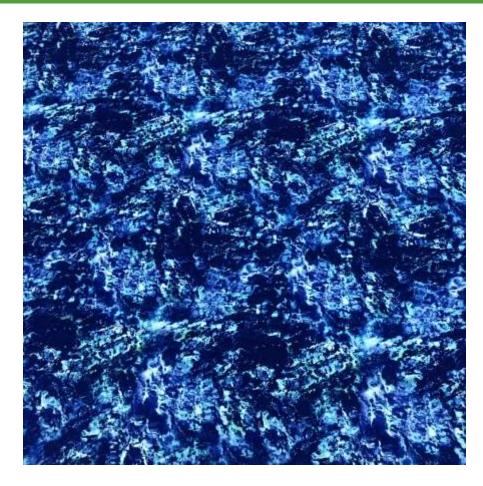

# MIDNIGHT MONSTERA

#### BTP1601C1

- 80% Nylon / 20% Creora® HighClo Spandex
- 58/60"
- 200GSM

Midnight Monstera spandex has a beautiful dusky color palette that is reminiscent of hot tropical nights.