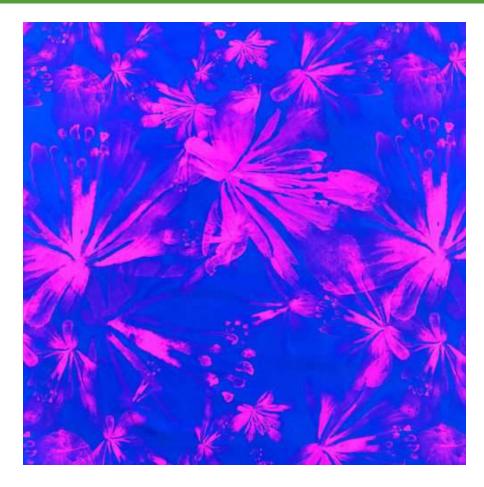

### HAPPY HIBISCUS

### BTP1130C1

- 80% Nylon / 20% Creora® HighClo Spandex
- 58/60"
- 200GSM

Happy Hibiscus is a vivid tropical design with a subtle geometric pattern in the background, this print glows brightly under black light!

This fabric also has high-performance qualities with its high chlorine resistance, perfect fit, and four-way stretch. A stylish stretch fabric tricot perfect for swimwear, gymnastics, yoga, athletic wear, or any activewear market.