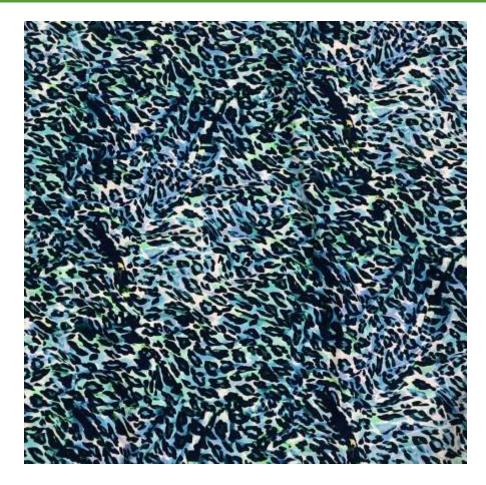

# LIQUID LEOPARD

### BTP1605C1

- 80% Nylon / 20% Creora® HighClo Spandex
- 58/60"
- 200GSM

Liquid Leopard spandex will bring out your wild side with its cool-toned animal print design.