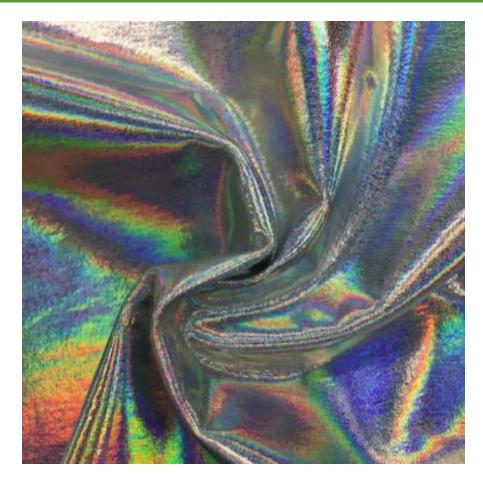

### **STARLET HOLO COLLECTION**

BTH100C4 LIMELIGHT

BTH100C7 GRAPEADE

BTH100C5 TWINKLE TURQUOISE

BTH100C1 FLASHBULB

BTH100C6 BLUEBERRY BULB

BTH100C9 BLACKLIGHT www.pinecrestfabrics.com

- 80% Nylon / 20% Spandex
- 56/58"
- 200 GSM

Look at this stunning Starlet Holo Spandex! Its holographic foil adds a dynamic rainbow effect when the luminous face catches the light at any angle. This is the perfect holographic fabric option for costumes, dancewear, and gymnastics!