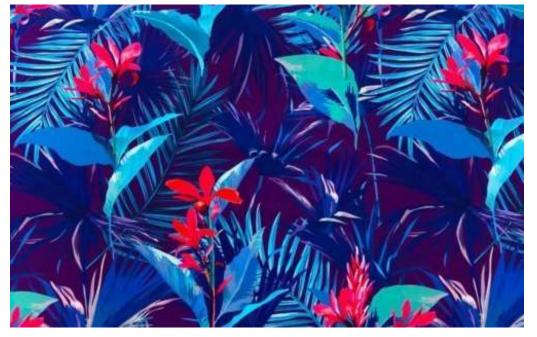

# MIDNIGHT MONSTERA

#### BTP1601C1

- 80% Nylon / 20% Creora® HighClo Spandex
- 58/60"
- 200GSM

Midnight Monstera spandex has a beautiful dusky color palette that is reminiscent of hot tropical nights.