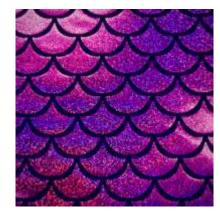

### **ARIEL SPARKLE COLLECTION**

FTH554C4 PINK

FTH554C3 TURQUOISE

FTH554C2 GREEN

FTH554C5 GOLD

FTH554C1 BLACK www.pinecrestfabrics.com

- 80% Nylon / 20% Spandex
- 58/60"
- 200GSM

Ariel Sparkle Spandex has a holographic mermaid scale overlay with a vibrant iridescent shimmer when light hits! The perfect combination of nylon and spandex with a stunningly fun mermaid scale style with a holo sparkle! It's the perfect fabric for costumes, gymnastics, and dancewear!