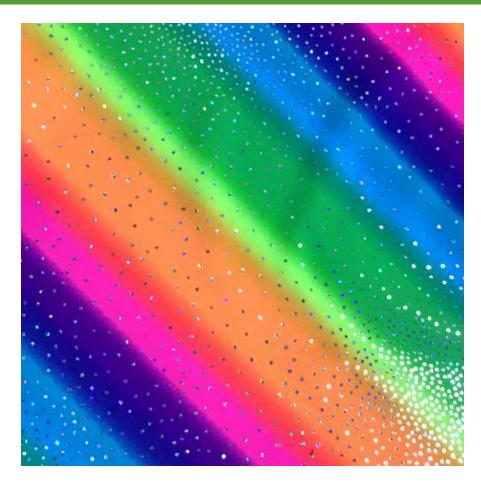

# **RAINBOW SPARKLE**

### FTH21723C1

- 80% Nylon / 20% Spandex
- 56/58"
- 200GSM

Rainbow Sparkle Spandex is the perfect design for dance, rave, gymnastics, and any activewear market!