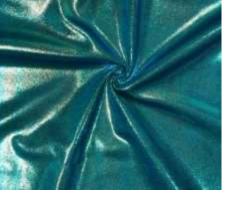

### **LUCID CIRE COLLECTION**

**BKS1106C2 ASPHALT GREY** 

**BKS1106C9 BURNISHED GOLD** 

- 80% Nylon / 20% Spandex •
- 56/58" ٠
- 200GSM •
- Pricing
  - \$6.75/yd Full Roll
  - \$8.25/yd Less Than Full Roll
- Lucid Ciré Collection is a luxurious fabric that has a wet, polished look that prints beautifully! This fabric creates a dynamic and eye-catching look to any garment.

#### **LUCID CIRE COLLECTION**

PURPLE

BLACK

BKS1106C6 MAGENTA HAZE

BKS1106C9 BKS1106C10 LOGANBERRY **BURNISHED** GOLD

BKS1106C3 BLUEPRINT NAVY

80% Nylon / 20% Spandex

- 56/58" ٠
- 200GSM •

Lucid Ciré Collection is a luxurious fabric that has a wet, polished look that prints beautifully! This fabric creates a dynamic and eye-catching look to any garment.

BKS1106C7 **STONEWASH** BLUE

BKS1106C4 **BLUE WING** TEAL

BKS1106C1 BKS1106C2 **ASPHALT GREY** 

BKS1106C5 **RIO RED** 

BKS1106C8

**AMPARO BLUE** 

www.pinecrestfabrics.com