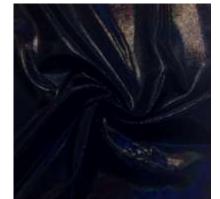

### **LUCID CIRE COLLECTION**

**BKS1106C2 ASPHALT GREY** 

**BKS1106C9 BURNISHED GOLD** 

- 80% Nylon / 20% Spandex •
- 56/58" ٠
- 200GSM •
- Pricing
  - \$6.75/yd Full Roll
  - \$8.25/yd Less Than Full Roll
- Lucid Ciré Collection is a luxurious fabric that has a wet, polished look that prints beautifully! This fabric creates a dynamic and eye-catching look to any garment.

#### **LUCID CIRE COLLECTION**

PURPLE

BLACK

BKS1106C6 MAGENTA HAZE

BKS1106C9 BKS1106C10 LOGANBERRY **BURNISHED** GOLD

BKS1106C3 BLUEPRINT NAVY

80% Nylon / 20% Spandex

- 56/58" ٠
- 200GSM •

Lucid Ciré Collection is a luxurious fabric that has a wet, polished look that prints beautifully! This fabric creates a dynamic and eye-catching look to any garment.

BKS1106C7 **STONEWASH** BLUE

BKS1106C4 **BLUE WING** TEAL