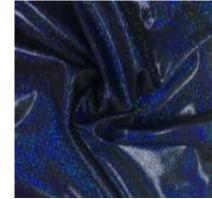

### **STARLET HOLO COLLECTION**

BTH100C4 LIMELIGHT

BTH100C7 GRAPEADE

BTH100C5 TWINKLE TURQUOISE

BTH100C1 FLASHBULB

BTH100C6 BLUEBERRY BULB

BTH100C9 BLACKLIGHT www.pinecrestfabrics.com

- 80% Nylon / 20% Spandex
- 56/58"
- 200 GSM

Look at this stunning Starlet Holo Spandex! Its holographic foil adds a dynamic rainbow effect when the luminous face catches the light at any angle. This is the perfect holographic fabric option for costumes, dancewear, and gymnastics!