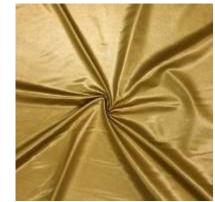

### **LUCID CIRE COLLECTION**

**BKS1106C2 ASPHALT GREY** 

**BKS1106C9 BURNISHED GOLD** 

- 80% Nylon / 20% Spandex •
- 56/58" ٠
- 200GSM •
- Pricing
  - \$6.75/yd Full Roll
  - \$8.25/yd Less Than Full Roll
- Lucid Ciré Collection is a luxurious fabric that has a wet, polished look that prints beautifully! This fabric creates a dynamic and eye-catching look to any garment.

#### **LUCID CIRE COLLECTION**

PURPLE

BLACK

BKS1106C6 MAGENTA HAZE

BKS1106C9 BKS1106C10 LOGANBERRY **BURNISHED** GOLD

BKS1106C3 BLUEPRINT NAVY

80% Nylon / 20% Spandex

- 56/58" ٠
- 200GSM •

Lucid Ciré Collection is a luxurious fabric that has a wet, polished look that prints beautifully! This fabric creates a dynamic and eye-catching look to any garment.

BKS1106C7 **STONEWASH** BLUE

BKS1106C4 **BLUE WING** TEAL

BKS1106C1 BKS1106C2 **ASPHALT GREY** 

BKS1106C5 **RIO RED** 

BKS1106C8

**AMPARO BLUE** 

www.pinecrestfabrics.com