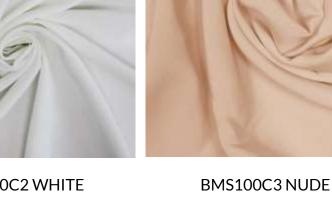

## **STRETCH LINING COLLECTION**

BMS100C1 BLACK

**BMS100C2 WHITE** 

90% Polyester / 10% Spandex

- 59" •
- 140 GSM •

Our performance Stretch Lining is the perfect lining for swim garments, activewear tops and bottoms, and dancewear!