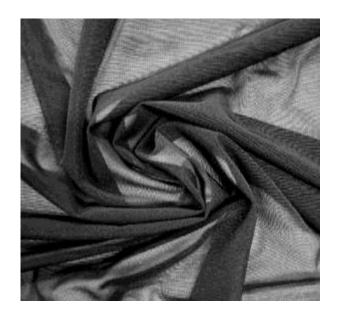

#### BMS080C1 Black Compression Mesh

- 74% Nylon / 26% Spandex
- 60"
- 120GSM

Perforated White Stretch Mesh is perfect for yoga, dance, and all types of activewear! Stretch mesh is trending in the activewear and athleisure world and it's ideal for mesh tops, paneling, and cover-ups.

- 83% Polyester / 17% Spandex
- 58/60"
- 158GSM