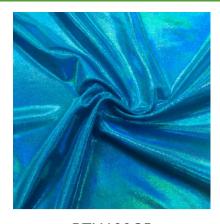

#### STARLET HOLO COLLECTION

BTH100C4 LIMELIGHT

BTH100C7 GRAPEADE

BTH100C5 TWINKLE TURQUOISE

BTH100C1 FLASHBULB

BTH100C6 BLUEBERRY BULB

BTH100C9 BLACKLIGHT www.pinecrestfabrics.com

- 80% Nylon / 20% Spandex
- 56/58"
- 200 GSM

Look at this stunning Starlet Holo Spandex! Its holographic foil adds a dynamic rainbow effect when the luminous face catches the light at any angle. This is the perfect holographic fabric option for costumes, dancewear, and gymnastics!