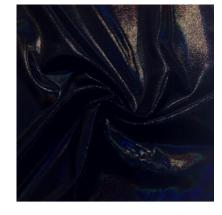

#### LUCID CIRE COLLECTION

BKS1106C1 BLACK

BKS1106C5 RIO RED

**BKS1106C2 ASPHALT GREY** 

**BKS1106C9 BURNISHED GOLD** 

- 80% Nylon / 20% Spandex
- 56/58"
- 200GSM
- Pricing
  - \$6.75/yd Full Roll
  - \$8.25/yd Less Than Full Roll
- Lucid Ciré Collection is a luxurious fabric that has a wet, polished look that prints beautifully! This fabric creates a dynamic and eye-catching look to any garment.

#### LUCID CIRE COLLECTION

BKS1106C6 MAGENTA HAZE

BKS1106C9 BURNISHED GOLD

BKS1106C10 LOGANBERRY PURPLE

BKS1106C3 BLUEPRINT NAVY

BKS1106C8 AMPARO BLUE

- 80% Nylon / 20% Spandex
- 56/58"
- 200GSM

Lucid Ciré Collection is a luxurious fabric that has a wet, polished look that prints beautifully! This fabric creates a dynamic and eye-catching look to any garment.

BKS1106C7 STONEWASH BLUE

BKS1106C4 BLUE WING TEAL

BKS1106C1 BLACK

BKS1106C2 ASPHALT GREY

BKS1106C5 RIO RED