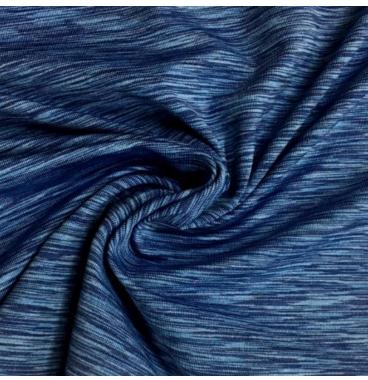

#### STRATA COLLECTION

TTS500C1 BLACK/GREY/WHITE

TTS500C7 BLUE ROYAL

- 88% Polyester / 12% Spandex
- 58/59"
- 300GSM

The Strata Space Dye Spandex
Collection has a fashionable look with a
soft hand, high-performance
capabilities, and wicking treatment! This
space dye spandex fabric contains a high
amount of polyester making it dry
remarkably faster than other leading
fabrics! You can even add a print to this
fabric and make it a custom print for
your apparel wear line!