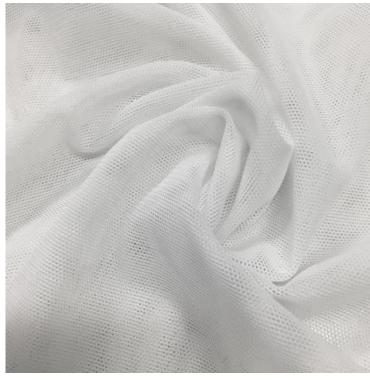

### SPECTRUM STRETCH MESH

BMS00501 BLACK

BMS00502 WHITE

- 80% Nylon / 20% Spandex
- 60/62"
- 75GSM

Our White Stretch Mesh is a mesh fabric frequently used in athletic wear and sportswear. Stretch mesh is trending in the activewear and athleisure world and it's ideal for mesh tops, paneling, and cover-ups!