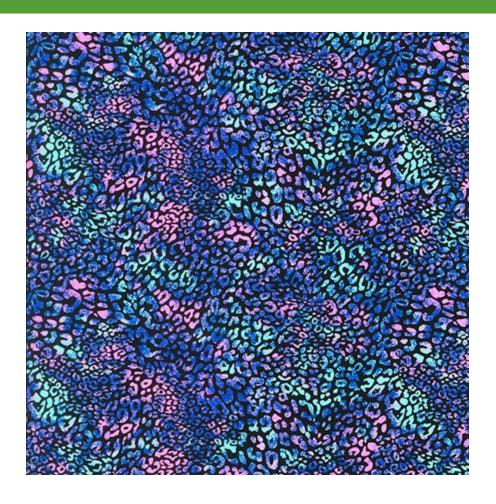

# LIQUID LEOPARD

### BTP1605C1

- 80% Nylon / 20% Creora® HighClo Spandex
- 58/60"
- 200GSM

Liquid Leopard spandex will bring out your wild side with its cool-toned animal print design.

PERFECT FIT