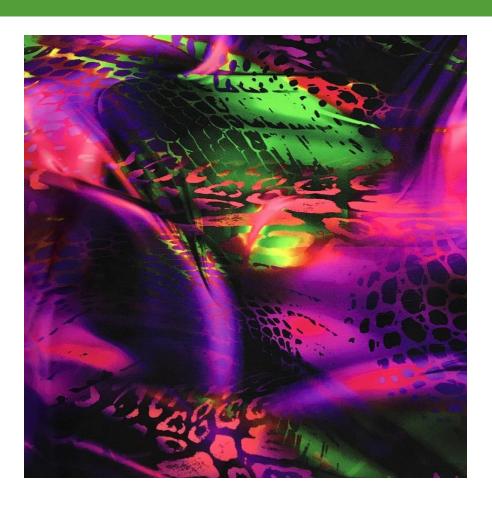

### **TWISTER**

### LTP40327C4

- 80% Nylon / 20% Creora® HighClo Spandex
- 58/60"
- 200GSM

Twister is a top selling psychedelic prints that glows vividly under black light.

This fabric also has high-performance qualities with its high chlorine resistance, perfect fit, and four-way stretch. A stylish stretch fabric tricot perfect for swimwear, gymnastics, yoga, athletic wear, or any activewear market.

HISES swim dance active wear costumes rave

BLACK LIGHT REACTIVE