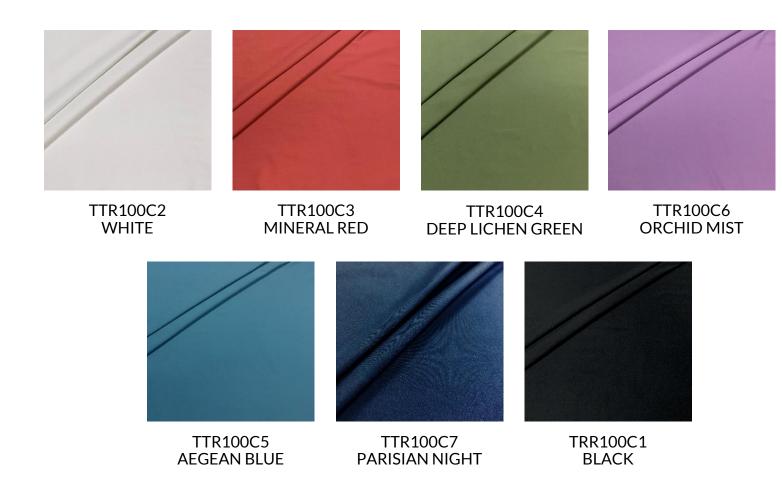

fabric that is perfect for swimwear and performance wear.

Available by the single roll in 24 additional colors!











#### **BLACK RECYCLED FABRICS**



Black Valor **Repreve®** Recycled Polyester Spandex is an Eco-Friendly fabric is perfect for performance wear. An ideal sublimation print base! **Available by single roll in 32 colors!** 

#### TTR105C2 Black Valor

- 88% Repreve® Recycled Polyester / 12% Creora® HighClo Spandex
- 58/60"
- 260GSM





Black Endurance Heavy **Repreve®** Recycled Polyester Spandex is an eco-friendly fabric that is perfect for the activewear market. This fabric is a terrific print base for leggings.

#### TTR102C1 Black Endurance Heavy

- 72% Repreve® Recycled Polyester / 28% Creora® HighClo Spandex
- 58/60"
- 300GSM





#### **ENDURANCE COLLECTION**



- 83% Repreve® Recycled Polyester / 17% Creora® HighClo Spandex
- 58/60"
- 265GSM

Endurance **Repreve**® Recycled Polyester Spandex is perfect for any activewear market!

Stay on-trend while also helping to save the planet. This **Repreve®** Polyester Yarn is made out of recycled water bottles!







RECYCLED







# FOIL & HOLOGRAM









#### LUCID CIRE COLLECTION



BKS1106C1 BLACK



BKS1106C5 RIO RED



**BKS1106C2 ASPHALT GREY** 



**BKS1106C9 BURNISHED GOLD** 

- 80% Nylon / 20% Spandex
- 56/58"
- 200GSM
- Pricing
  - \$6.75/yd Full Roll
  - \$8.25/yd Less Than Full Roll
- Lucid Ciré Collection is a luxurious fabric that has a wet, polished look that prints beautifully! This fabric creates a dynamic and eye-catching look to any garment.









#### LUCID CIRE COLLECTION