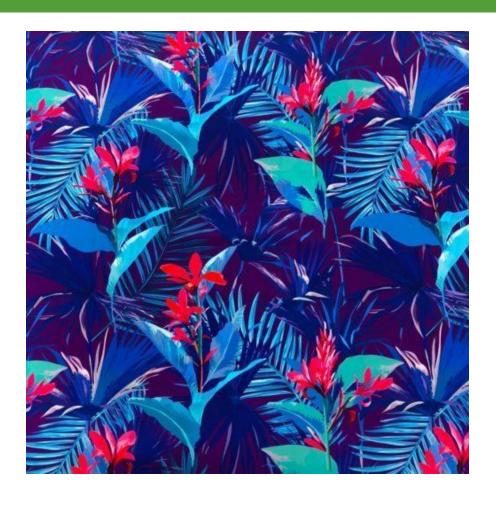

### MIDNIGHT TROPICAL

#### BTP1125C2

- 80% Nylon / 20% Creora® HighClo Spandex
- 58/60"
- 200GSM

Midnight Tropical is a colorful print with pops of pink and bright blues that are black light reactive!

BLACK LIGHT REACTIVE