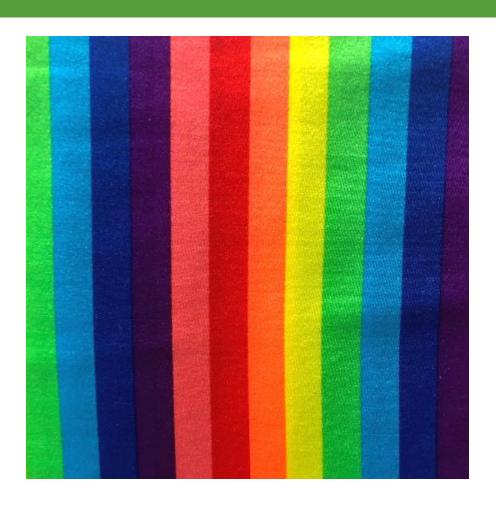

### RAINBOW STRIPES

#### FTP1013C1

- 80% Nylon / 20% Spandex
- 58/60"
- 200GSM

Rainbow Stripes is a classic and colorful print on shiny tricot giving it a slight sparkle.

This fabric also has high-performance qualities with its high chlorine resistance, perfect fit, and four-way stretch. A stylish stretch fabric tricot perfect for swimwear, gymnastics, yoga, athletic wear, or any activewear market.

USES: swim, dance, active wear, costumes, rave