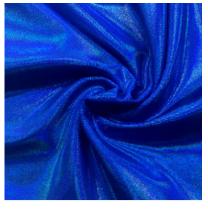

#### SPARKLY JEWELS COLLECTION

BTH200C5 SILVER/LILAC

BTH200C2 HOT PINK/ HOT PINK

BTH200C19 PURPLE/PURPLE

BTH200C14 SILVER/BLACK

BTH200C1 FUSCHIA/BLACK

BTH200C13 ROYAL/BLACK

- 80% Nylon / 20% Spandex
- 58/60"
- 200GSM

Get ready for a rainbow of color with this Sparkly Jewels Spandex Collection! The vibrant holographic finish shimmers and shines brilliant rainbows with even the slightest movement. This is the perfect sparkly fabric for costumes, gymnastics, and dancewear!