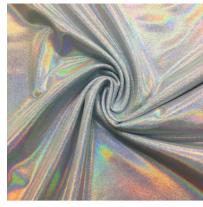

## SILVER LIQUEFY

#### BTH400C1

- 92% Polyester / 8% Spandex
- 56/58"
- 200GSM

Silver Liquefy Spandex has a beautiful glow turning different colors when the light hits it from different angles. It is sure to add some glitz and glamour to any performance or venue with this shiny addition. The perfect holographic fabric for costumes, dancewear, and even gymnastics!