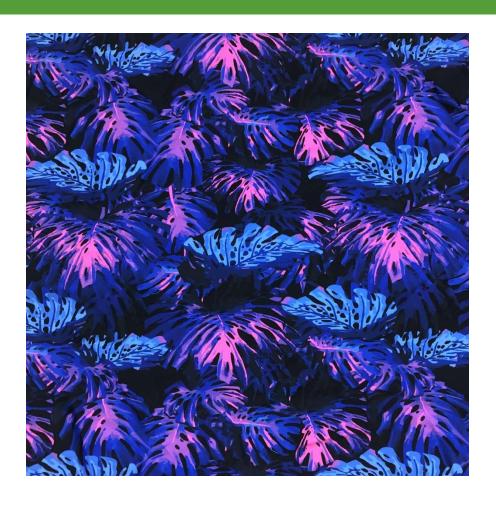

### MIDNIGHT MONSTERA

#### BTP1601C1

- 80% Nylon / 20% Creora® HighClo Spandex
- 58/60"
- 200GSM

Midnight Monstera spandex has a beautiful dusky color palette that is reminiscent of hot tropical nights.