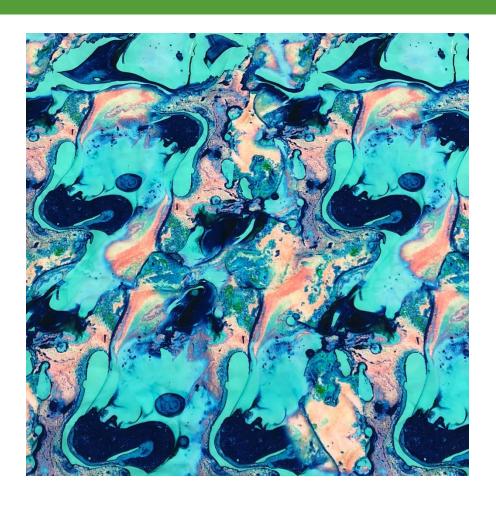

### OIL SLICK MARBLE

#### BTP1603C1

- 80% Nylon / 20% Creora® HighClo Spandex
- 58/60"
- 200GSM

Oil Slick Marble spandex has a mix of rich dark colors and soothing pastels in a soft marbled swirl.