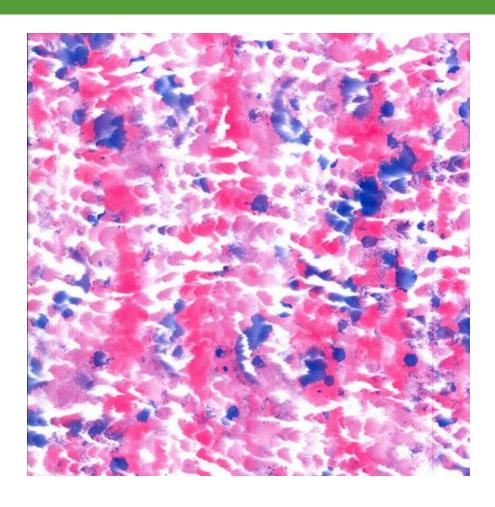

### OIL SLICK MARBLE

#### BTP1603C1

- 80% Nylon / 20% Creora® HighClo Spandex
- 58/60"
- 200GSM

Oil Slick Marble spandex has a mix of rich dark colors and soothing pastels in a soft marbled swirl.