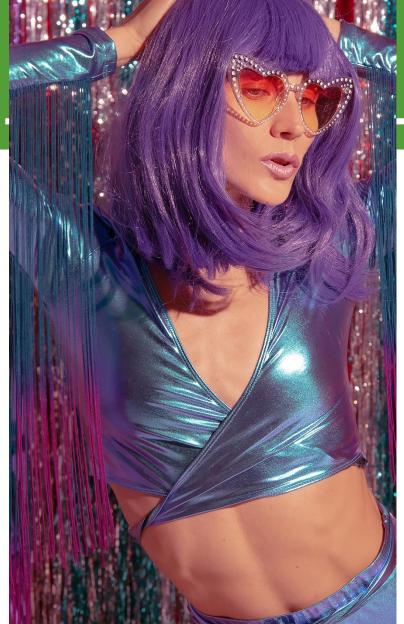

#### LUCID CIRE COLLECTION

BKS1106C1 BLACK

BKS1106C5 RIO RED

**BKS1106C2 ASPHALT GREY** 

**BKS1106C9 BURNISHED GOLD** 

- 80% Nylon / 20% Spandex
- 56/58"
- 200GSM
- Pricing
  - \$6.75/yd Full Roll
  - \$8.25/yd Less Than Full Roll
- Lucid Ciré Collection is a luxurious fabric that has a wet, polished look that prints beautifully! This fabric creates a dynamic and eye-catching look to any garment.

#### LUCID CIRE COLLECTION

BKS1106C6 MAGENTA HAZE

BKS1106C9 BURNISHED GOLD

BKS1106C10 LOGANBERRY PURPLE

BKS1106C3 BLUEPRINT NAVY

BKS1106C8 AMPARO BLUE

- 80% Nylon / 20% Spandex
- 56/58"
- 200GSM

Lucid Ciré Collection is a luxurious fabric that has a wet, polished look that prints beautifully! This fabric creates a dynamic and eye-catching look to any garment.