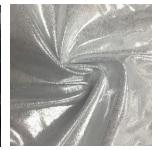

## SILVER LIQUEFY

#### BTH400C1

- 92% Polyester / 8% Spandex
- 56/58"
- 200GSM

Silver Liquefy Spandex has a beautiful glow turning different colors when the light hits it from different angles. It is sure to add some glitz and glamour to any performance or venue with this shiny addition. The perfect holographic fabric for costumes, dancewear, and even gymnastics!