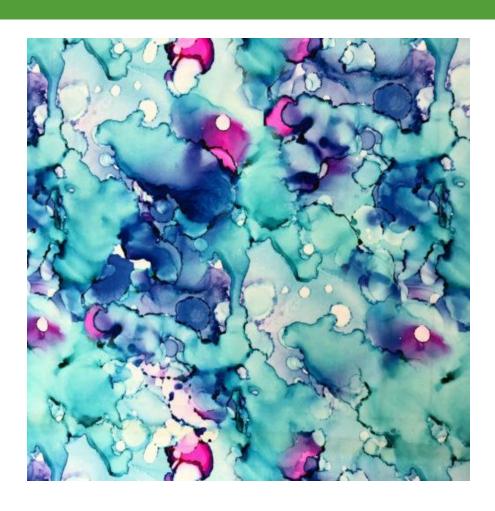

### **TIDEPOOL**

### BTP1604C1

- 80% Nylon / 20% Creora® HighClo Spandex
- 58/60"
- 200GSM

Tidepool spandex is a vivid blue print that will remind you of sunny days sitting by gently flowing waters!

PERFECT FIT