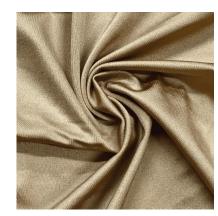

#### **ENDURANCE COLLECTION**

- 83% Repreve® Recycled Polyester / 17% Creora® HighClo Spandex
- 58/60"
- 265GSM

Endurance **Repreve**® Recycled Polyester Spandex is perfect for any activewear market!

Stay on-trend while also helping to save the planet. This **Repreve®** Polyester Yarn is made out of recycled water bottles!