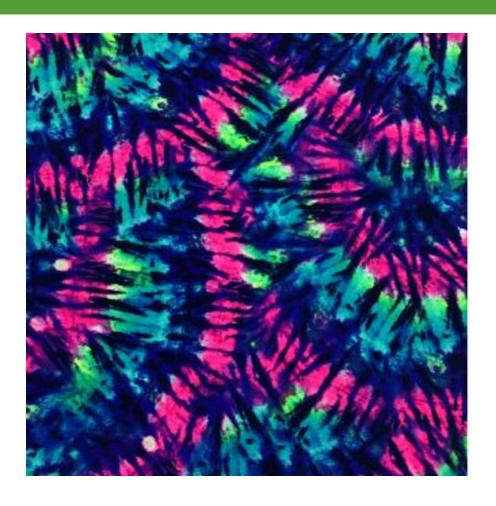

### NEO TIE-DYE

### BTP057C1

- 80% Nylon / 20% Creora® HighClo Spandex
- 58/60"
- 200GSM

Neo Tie-Dye is for the free spirits and lovers of the 1960's, this vivid digitally printed tie-dye design also glows brightly under black light.