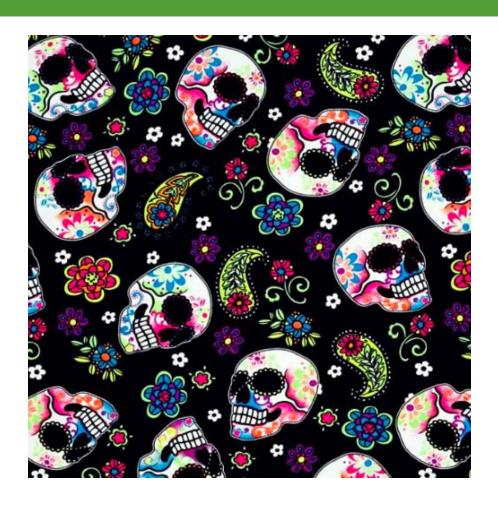

### **NEON SUGAR SKULLS**

### BTP070C1

- 80% Nylon / 20% Creora® HighClo Spandex
- 58/60"
- 200GSM

As a Day of the Dead classic, Sugar Skulls is a unique print that showcases a design in a vibrant array of colors that will glow under a black light.