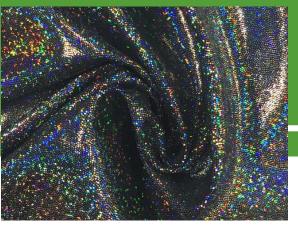

#### SPARKLY JEWELS COLLECTION

BTH200C5 SILVER/LILAC

BTH200C2 HOT PINK/ HOT PINK

BTH200C19 PURPLE/PURPLE

BTH200C14 SILVER/BLACK

BTH200C1 FUSCHIA/BLACK

BTH200C13 ROYAL/BLACK

- 80% Nylon / 20% Spandex
- 58/60"
- 200GSM

Get ready for a rainbow of color with this Sparkly Jewels Spandex Collection! The vibrant holographic finish shimmers and shines brilliant rainbows with even the slightest movement. This is the perfect sparkly fabric for costumes, gymnastics, and dancewear!