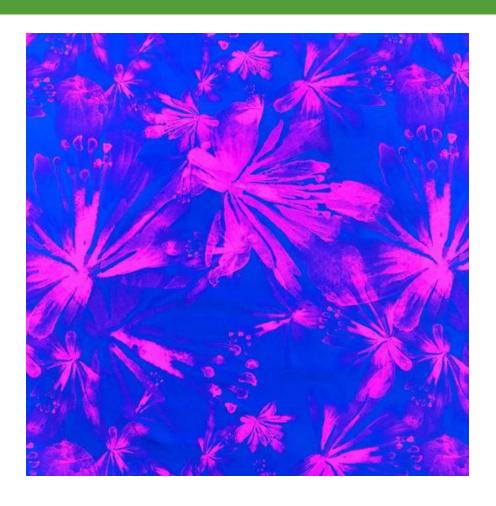

### MIDNIGHT TROPICAL

#### BTP1125C2

- 80% Nylon / 20% Creora® HighClo Spandex
- 58/60"
- 200GSM

Midnight Tropical is a colorful print with pops of pink and bright blues that are black light reactive!

BLACK LIGHT REACTIVE