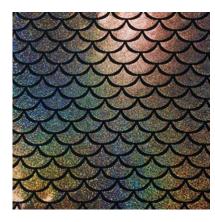

#### ARIEL SPARKLE COLLECTION

FTH554C4 PINK

FTH554C3 TURQUOISE

FTH554C2 GREEN

FTH554C5 GOLD

FTH554C1 BLACK

- 80% Nylon / 20% Spandex
- 58/60"
- 200GSM

Ariel Sparkle Spandex has a holographic mermaid scale overlay with a vibrant iridescent shimmer when light hits! The perfect combination of nylon and spandex with a stunningly fun mermaid scale style with a holo sparkle! It's the perfect fabric for costumes, gymnastics, and dancewear!