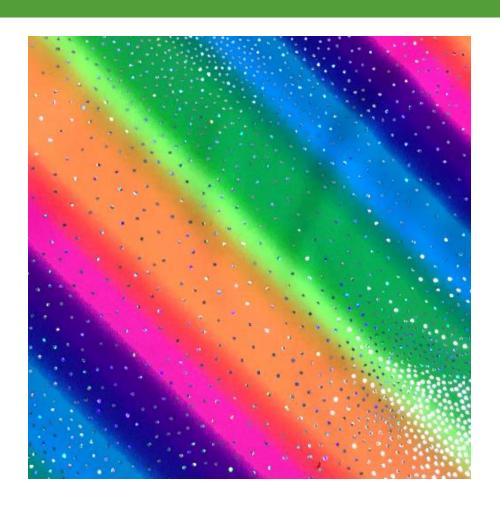

# RAINBOW SPARKLE

### FTH21723C1

- 80% Nylon / 20% Spandex
- 56/58"
- 200GSM

Rainbow Sparkle Spandex is the perfect design for dance, rave, gymnastics, and any activewear market!

BLACK LIGHT REACTIVE