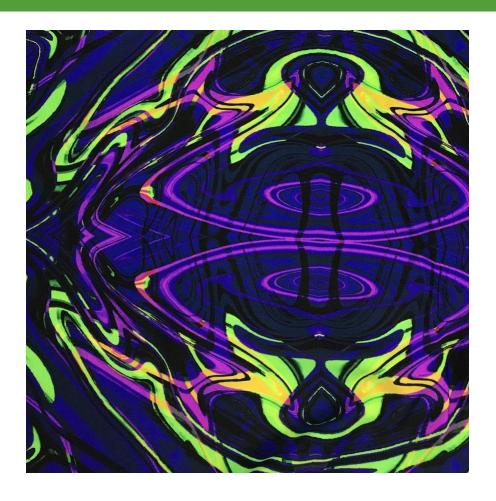

### **TWISTER**

### LTP40327C4

- 80% Nylon / 20% Creora® HighClo Spandex
- 58/60"
- 200GSM

Twister is a top selling psychedelic prints that glows vividly under black light.

This fabric also has high-performance qualities with its high chlorine resistance, perfect fit, and four-way stretch. A stylish stretch fabric tricot perfect for swimwear, gymnastics, yoga, athletic wear, or any activewear market.

HISES swim dance active wear costumes rave

BLACK LIGHT REACTIVE