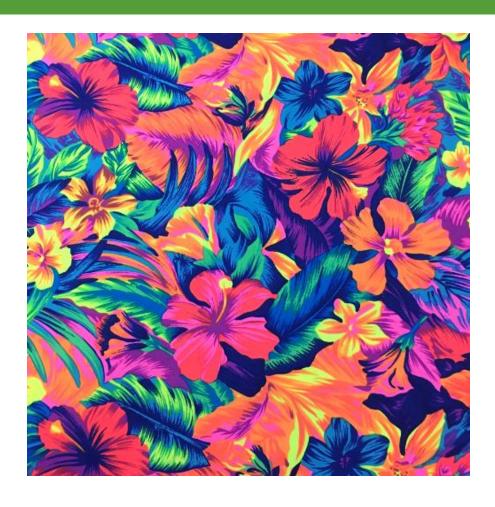

# HAPPY HIBISCUS

#### BTP1130C1

- 80% Nylon / 20% Creora® HighClo Spandex
- 58/60"
- 200GSM

Happy Hibiscus is a vivid tropical design with a subtle geometric pattern in the background, this print glows brightly under black light!