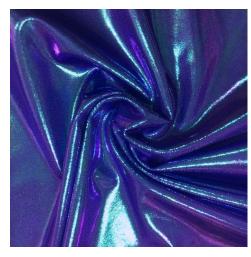

#### IRIDESCENT JEWELS COLLECTION

BTF2044C1 IRIDESCENT PURPLE

BTF2044C3
IRIDESCENT SEAGLASS

BTF2044C5
IRIDESCENT ORCHID

- 80% Nylon / 20% Spandex
- 56/58"
- 200GSM

What's an apparel piece without some sparkle? Iridescent Jewels Spandex is sure to make anyone shine in this fabric! This knit tricot fabric is covered with a flat foil of classic red sparkle. With a 4-way stretch, Iridescent Jewels Spandex is a comfortable flat foil fabric that is perfect for dance, gymnastics, or any activewear market.