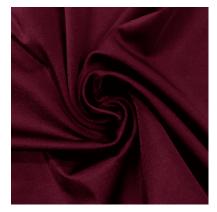

#### **BLACK RECYCLED FABRICS**

Black Valor **Repreve®** Recycled Polyester Spandex is an Eco-Friendly fabric is perfect for performance wear. An ideal sublimation print base! **Available by single roll in 32 colors!** 

#### TTR105C2 Black Valor

- 88% Repreve® Recycled Polyester / 12% Creora® HighClo Spandex
- 58/60"
- 260GSM

Black Endurance Heavy **Repreve®** Recycled Polyester Spandex is an eco-friendly fabric that is perfect for the activewear market. This fabric is a terrific print base for leggings.