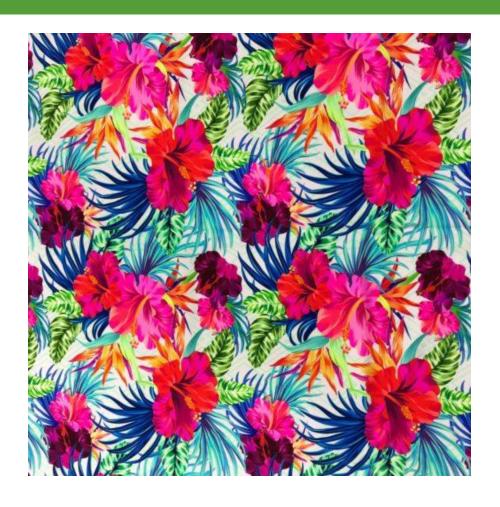

# HAPPY HIBISCUS

#### BTP1130C1

- 80% Nylon / 20% Creora® HighClo Spandex
- 58/60"
- 200GSM

Happy Hibiscus is a vivid tropical design with a subtle geometric pattern in the background, this print glows brightly under black light!