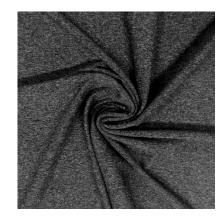

#### MERIT COLLECTION

- 80% Micro-Polyester / 20% Creora® HighClo Spandex
- 57/59"
- 270GSM

The Merit Collection moisture-wicking interlock with superior abrasion resistance and an opaque stretch, making it perfect for any activewear garment!

Our Merit is also a popular base fabric for custom fabric printing.

www.pinecrestfabrics.com

THY0314 RED

THY0714 **LADYBUG** 

THY3213 **PAPAYANA** 

THY0912 **VITALITY** 

THY1412 **BRIGHT ORANGE** 

THY0113 **SHOCKING PINK** 