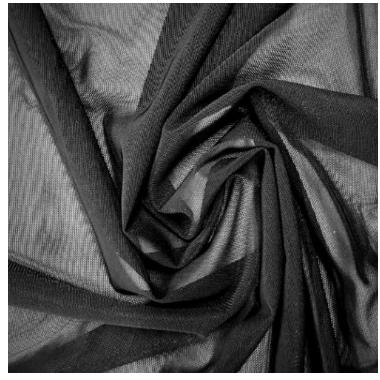

### SPECTRUM STRETCH MESH

BMS00501 BLACK

BMS00502 WHITE

- 80% Nylon / 20% Spandex
- 60/62"
- 75GSM

Our White Stretch Mesh is a mesh fabric frequently used in athletic wear and sportswear. Stretch mesh is trending in the activewear and athleisure world and it's ideal for mesh tops, paneling, and cover-ups!