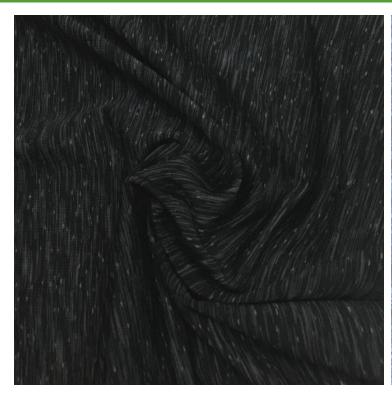

#### TTR102C1 Black Endurance Heavy

- 72% Repreve® Recycled Polyester / 28% Creora® HighClo Spandex
- 58/60"
- 300GSM