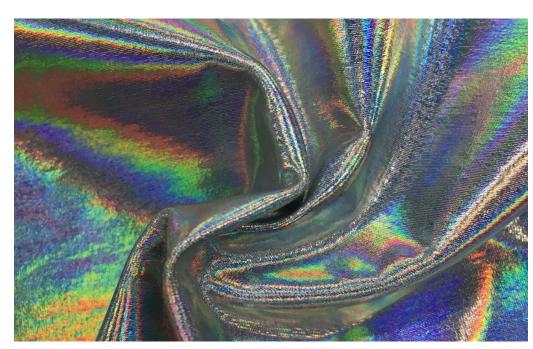

## SILVER LIQUEFY

#### BTH400C1

- 92% Polyester / 8% Spandex
- 56/58"
- 200GSM

Silver Liquefy Spandex has a beautiful glow turning different colors when the light hits it from different angles. It is sure to add some glitz and glamour to any performance or venue with this shiny addition. The perfect holographic fabric for costumes, dancewear, and even gymnastics!