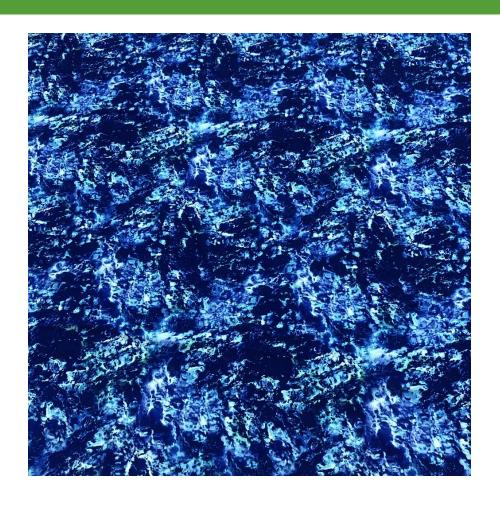

### **TIDEPOOL**

### BTP1604C1

- 80% Nylon / 20% Creora® HighClo Spandex
- 58/60"
- 200GSM

Tidepool spandex is a vivid blue print that will remind you of sunny days sitting by gently flowing waters!

PERFECT FIT