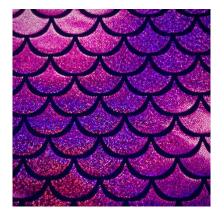

#### ARIEL SPARKLE COLLECTION

FTH554C4 PINK

FTH554C3 TURQUOISE

FTH554C2 GREEN

FTH554C5 GOLD

FTH554C1 BLACK

- 80% Nylon / 20% Spandex
- 58/60"
- 200GSM

Ariel Sparkle Spandex has a holographic mermaid scale overlay with a vibrant iridescent shimmer when light hits! The perfect combination of nylon and spandex with a stunningly fun mermaid scale style with a holo sparkle! It's the perfect fabric for costumes, gymnastics, and dancewear!