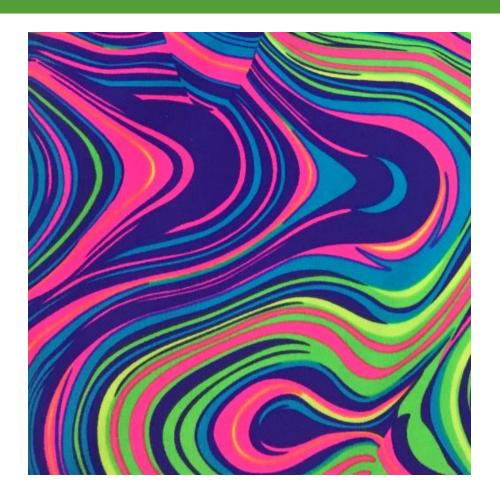

### OIL SLICK MARBLE

#### BTP1603C1

- 80% Nylon / 20% Creora® HighClo Spandex
- 58/60"
- 200GSM

Oil Slick Marble spandex has a mix of rich dark colors and soothing pastels in a soft marbled swirl.