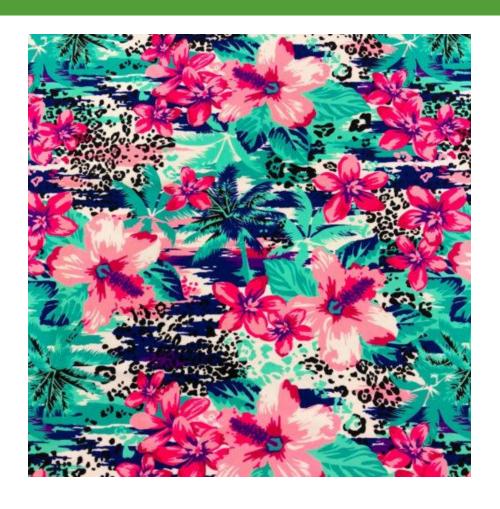

### LEOPARD TROPICAL

### BTP1132C1

- 80% Nylon / 20% Creora® HighClo Spandex
- 58/60"
- 200GSM

Leopard Tropical is a colorful print with pops of pink floral and cool-toned palm trees.