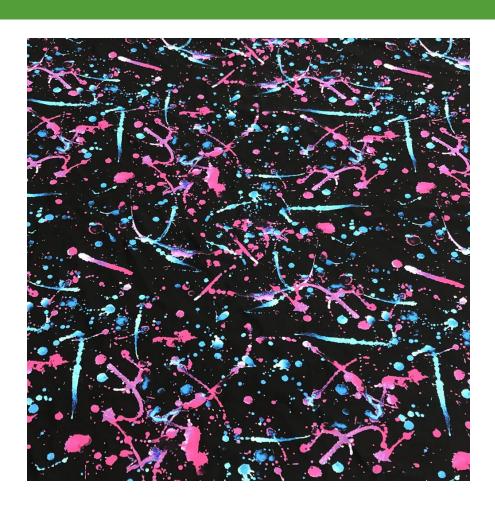

### VIVID PAINT SPLATTERS

#### BTP1602C1

- 80% Nylon / 20% Creora® HighClo Spandex
- 58/60"
- 200GSM

Vivid Paint Splatters spandex has bright beautiful colors that glow under black light!