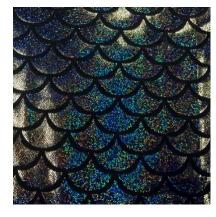

#### ARIEL SPARKLE COLLECTION

FTH554C4 PINK

FTH554C3 TURQUOISE

FTH554C2 GREEN

FTH554C5 GOLD

FTH554C1 BLACK

- 80% Nylon / 20% Spandex
- 58/60"
- 200GSM

Ariel Sparkle Spandex has a holographic mermaid scale overlay with a vibrant iridescent shimmer when light hits! The perfect combination of nylon and spandex with a stunningly fun mermaid scale style with a holo sparkle! It's the perfect fabric for costumes, gymnastics, and dancewear!