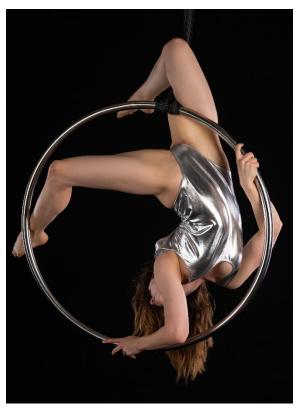

#### STARLET HOLO COLLECTION

BTH100C4 LIMELIGHT

BTH100C7 GRAPEADE

BTH100C5 TWINKLE TURQUOISE

BTH100C1 FLASHBULB

BTH100C6 BLUEBERRY BULB

BTH100C9 BLACKLIGHT www.pinecrestfabrics.com

- 80% Nylon / 20% Spandex
- 56/58"
- 200 GSM

Look at this stunning Starlet Holo Spandex! Its holographic foil adds a dynamic rainbow effect when the luminous face catches the light at any angle. This is the perfect holographic fabric option for costumes, dancewear, and gymnastics!