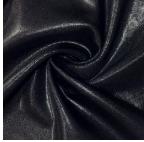

#### LUCID CIRE COLLECTION

BKS1106C1 BLACK

BKS1106C5 RIO RED

**BKS1106C2 ASPHALT GREY** 

**BKS1106C9 BURNISHED GOLD** 

- 80% Nylon / 20% Spandex
- 56/58"
- 200GSM
- Pricing
  - \$6.75/yd Full Roll
  - \$8.25/yd Less Than Full Roll
- Lucid Ciré Collection is a luxurious fabric that has a wet, polished look that prints beautifully! This fabric creates a dynamic and eye-catching look to any garment.

#### LUCID CIRE COLLECTION

BKS1106C6 MAGENTA HAZE

BKS1106C9 BURNISHED GOLD

BKS1106C10 LOGANBERRY PURPLE

BKS1106C3 BLUEPRINT NAVY

BKS1106C8 AMPARO BLUE

- 80% Nylon / 20% Spandex
- 56/58"
- 200GSM

Lucid Ciré Collection is a luxurious fabric that has a wet, polished look that prints beautifully! This fabric creates a dynamic and eye-catching look to any garment.

BKS1106C7 STONEWASH BLUE

BKS1106C4 BLUE WING TEAL

BKS1106C1 BLACK

BKS1106C2 ASPHALT GREY

BKS1106C5 RIO RED