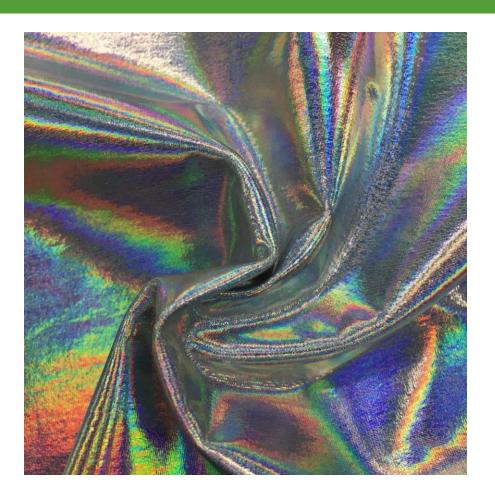

# FOIL & HOLOGRAM

## SILVER LIQUEFY

#### BTH400C1

- 92% Polyester / 8% Spandex
- 56/58"
- 200GSM

Silver Liquefy Spandex has a beautiful glow turning different colors when the light hits it from different angles. It is sure to add some glitz and glamour to any performance or venue with this shiny addition. The perfect holographic fabric for costumes, dancewear, and even gymnastics!