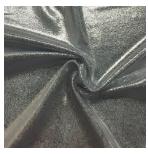

## SILVER LIQUEFY

#### BTH400C1

- 92% Polyester / 8% Spandex
- 56/58"
- 200GSM

Silver Liquefy Spandex has a beautiful glow turning different colors when the light hits it from different angles. It is sure to add some glitz and glamour to any performance or venue with this shiny addition. The perfect holographic fabric for costumes, dancewear, and even gymnastics!