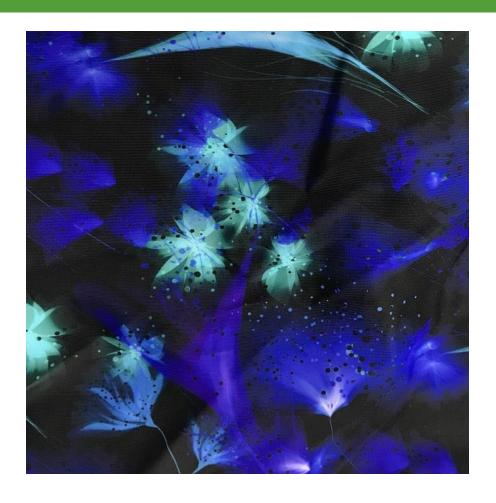

### **NOCTURNAL**

### FTP1036C1

- 80% Nylon / 20% Creora® HighClo Spandex
- 58/60"
- 200GSM

Nocturnal is an EXCLUSIVE PCF print featuring a beautiful abstract design.

This fabric also has high-performance qualities with its high chlorine resistance, perfect fit, and four-way stretch. A stylish stretch fabric tricot perfect for swimwear, gymnastics, yoga, athletic wear, or any activewear market.

HISES swim dance active wear costumes rave