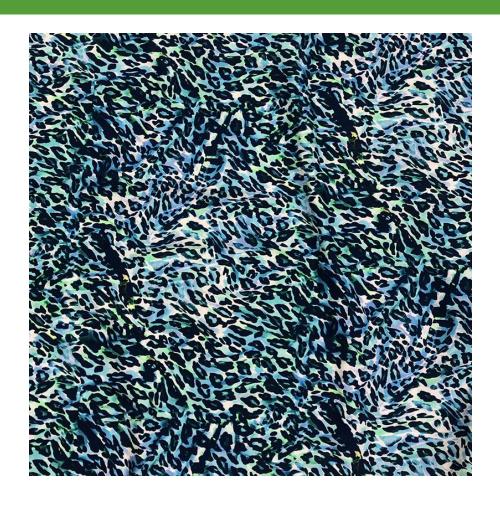

### AIR BRUSHED LEOPARD

### BTP1140C1

- 80% Nylon / 20% Creora® HighClo Spandex
- 58/60"
- 200GSM

Air Brush Leopard is a bright animal print that is also black light reactive!