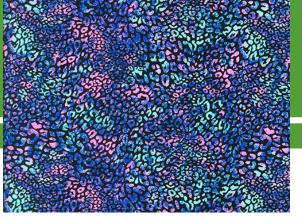

# LIQUID LEOPARD

### BTP1605C1

- 80% Nylon / 20% Creora® HighClo Spandex
- 58/60"
- 200GSM

Liquid Leopard spandex will bring out your wild side with its cool-toned animal print design.

PERFECT FIT