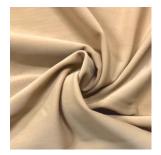

#### NUDE SPECTRUM MATTE TRICOT

#### TTS450C17

- 81% Nylon / 19% Creora® HighClo Spandex
- 60"
- 190GSM

Nude Matte Tricot Spandex is made with Creora® HighClo™ Spandex yarn. Creora® HighClo™ Spandex provides the highest level of chlorine resistance, holds the shape and fit, and of course has 4-way stretch. This line delivers compression qualities, allowing for shaping in garments.