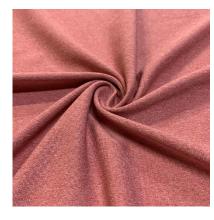

#### DHARMA COLLECTION

TTS0574 JADE GREEN

TTS0571 HUMMUS

TTS0573 FADED DENIM

TTS0534 LIGHT GREY

TTS0572 DUSTY ROSE

TTS0503 CHARCOAL

- 88% Cationic Polyester / 12% Spandex
- 58/60"
- 310GSM

Heathered Dharma Spandex is durable, with a soft hand, moisture-wicking treatment, fast recovery, and great stretch. This fashion-forward color has cationic yarns used to create vibrant colors, an ultra-soft hand with excellent moisture wicking management. These high performing qualities make this fabric perfect for yoga apparel, leggings, and activewear tops.