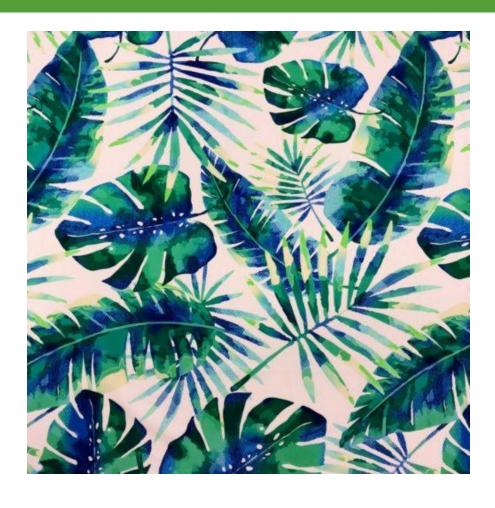

### MIDNIGHT MONSTERA

#### BTP1601C1

- 80% Nylon / 20% Creora® HighClo Spandex
- 58/60"
- 200GSM

Midnight Monstera spandex has a beautiful dusky color palette that is reminiscent of hot tropical nights.