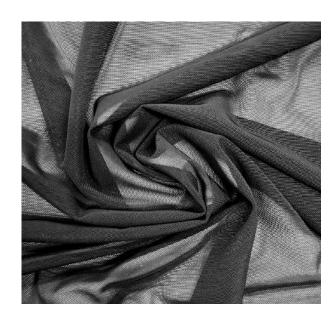

### SPECTRUM STRETCH MESH

BMS00501 BLACK

BMS00502 WHITE

- 80% Nylon / 20% Spandex
- 60/62"
- 75GSM

Our White Stretch Mesh is a mesh fabric frequently used in athletic wear and sportswear. Stretch mesh is trending in the activewear and athleisure world and it's ideal for mesh tops, paneling, and cover-ups!