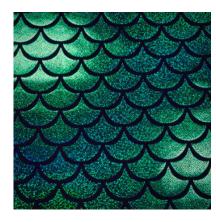

#### ARIEL SPARKLE COLLECTION

FTH554C4 PINK

FTH554C3 TURQUOISE

FTH554C2 GREEN

FTH554C5 GOLD

FTH554C1 BLACK

- 80% Nylon / 20% Spandex
- 58/60"
- 200GSM

Ariel Sparkle Spandex has a holographic mermaid scale overlay with a vibrant iridescent shimmer when light hits! The perfect combination of nylon and spandex with a stunningly fun mermaid scale style with a holo sparkle! It's the perfect fabric for costumes, gymnastics, and dancewear!