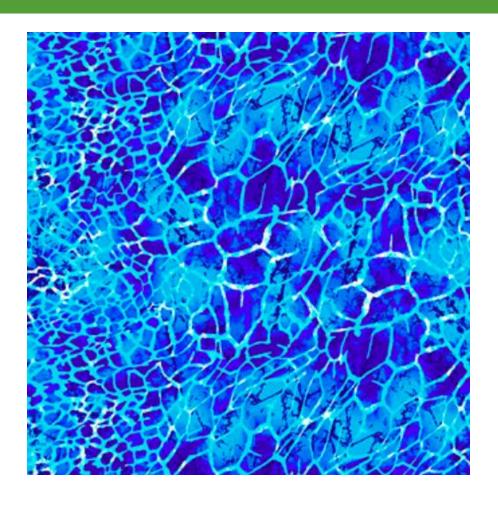

### **TIDEPOOL**

### BTP1604C1

- 80% Nylon / 20% Creora® HighClo Spandex
- 58/60"
- 200GSM

Tidepool spandex is a vivid blue print that will remind you of sunny days sitting by gently flowing waters!

PERFECT FIT