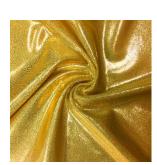

#### ARIEL SPARKLE COLLECTION

FTH554C4 PINK

FTH554C3 TURQUOISE

FTH554C2 GREEN

FTH554C5 GOLD

FTH554C1 BLACK

- 80% Nylon / 20% Spandex
- 58/60"
- 200GSM

Ariel Sparkle Spandex has a holographic mermaid scale overlay with a vibrant iridescent shimmer when light hits! The perfect combination of nylon and spandex with a stunningly fun mermaid scale style with a holo sparkle! It's the perfect fabric for costumes, gymnastics, and dancewear!