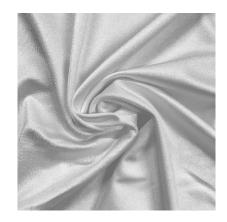

## SILVER LIQUEFY

#### BTH400C1

- 92% Polyester / 8% Spandex
- 56/58"
- 200GSM

Silver Liquefy Spandex has a beautiful glow turning different colors when the light hits it from different angles. It is sure to add some glitz and glamour to any performance or venue with this shiny addition. The perfect holographic fabric for costumes, dancewear, and even gymnastics!