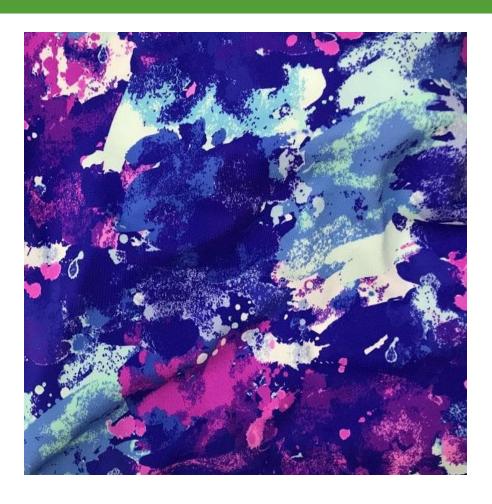

### VIVID PAINT SPLATTERS

#### BTP1602C1

- 80% Nylon / 20% Creora® HighClo Spandex
- 58/60"
- 200GSM

Vivid Paint Splatters spandex has bright beautiful colors that glow under black light!