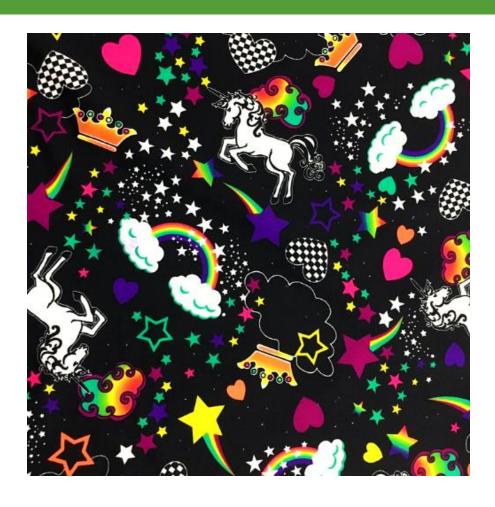

# A GIRL'S DREAM

### **BTP073C1**

- 80% Nylon / 20% Creora® HighClo Spandex
- 58/60"
- 200GSM

A Girl's Dream is a fun and whimsical print that is perfect for children and playful adults.