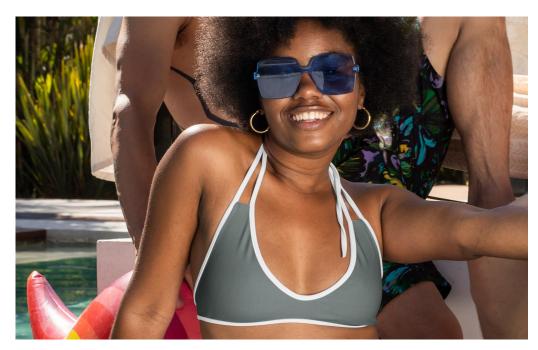

#### **CLOUD REC 13 COLLECTION**

TTR106C2 BLACK

TTR106C3

- 88% Recycled Mipan® Regen Nylon / 12% Creora® HighClo Spandex
- 58/59"
- 135GSM

The Cloud Rec 13 is perfect for swimwear lining and intimate apparel. Not only does it have a soft hand, but it helps save the planet. Available by the single roll in 35 colors!