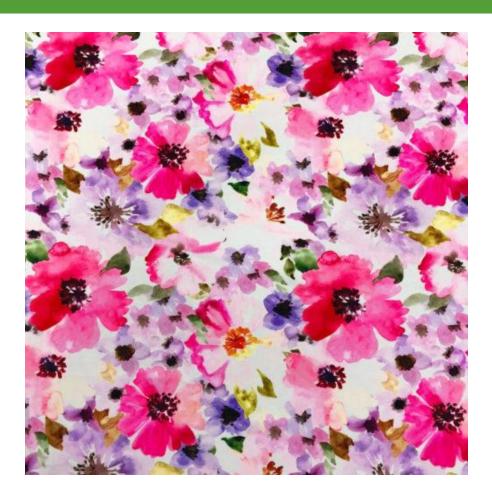

### ROMANTIC FLORAL

#### BTP1148C1

- 80% Nylon / 20% Creora® HighClo Spandex
- 58/60"
- 200GSM

Romantic Flowers Printed Tricot is a beautiful digital print with a feminine touch.