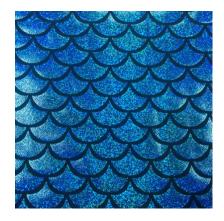

#### ARIEL SPARKLE COLLECTION

FTH554C4 PINK

FTH554C3 TURQUOISE

FTH554C2 GREEN

FTH554C5 GOLD

FTH554C1 BLACK

- 80% Nylon / 20% Spandex
- 58/60"
- 200GSM

Ariel Sparkle Spandex has a holographic mermaid scale overlay with a vibrant iridescent shimmer when light hits! The perfect combination of nylon and spandex with a stunningly fun mermaid scale style with a holo sparkle! It's the perfect fabric for costumes, gymnastics, and dancewear!