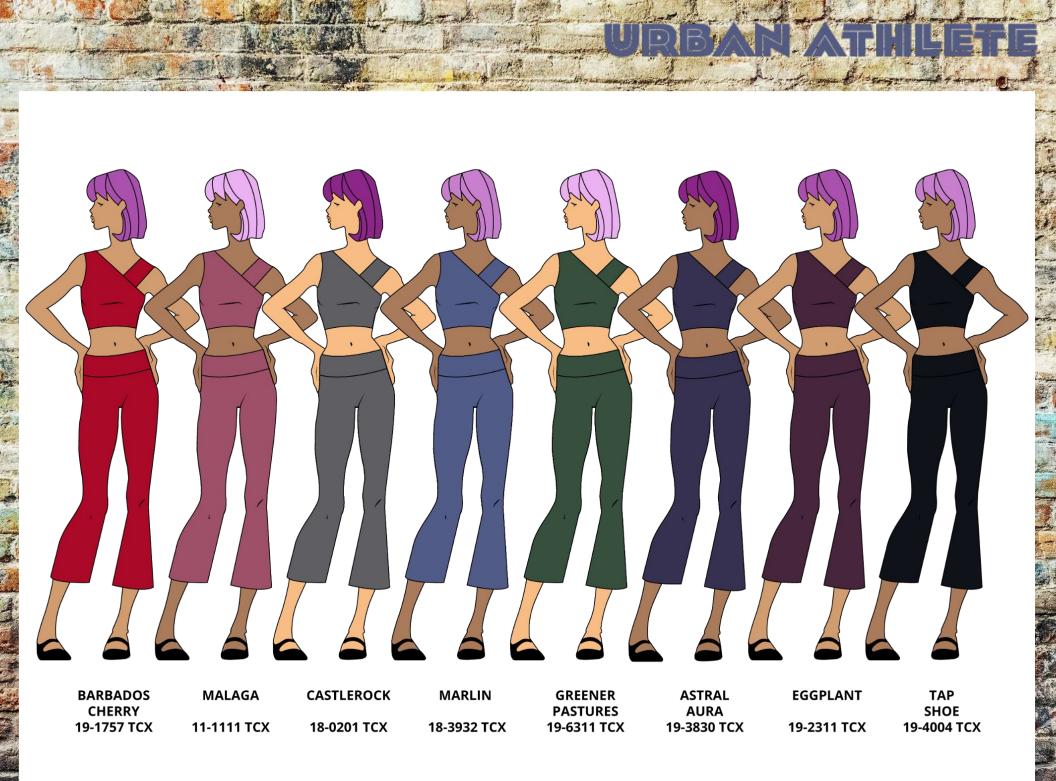

Urban athletics has been growing in popularity for the past few years, and this trend will continue to become more mainstream in 2022. Designers grab inspiration from sports uniforms, different cultures, and city-based artists to create stylish new Athleisure looks designed for functionality and performance. As the world moves on from 2020, many people will continue working from home, causing the desire for comfort to grow tremendously. Luxurious feeling fabrics, styling, and design are the top three aspects of the Urban Streetwear trend. Our Merit collection is durable and perfect for any streetwear sport-influenced design. Merit also has excellent coverage, high abrasion resistance, moisture-wicking capabilities, and four-way stretch to create any look inspired by streetwear fashion.

#### MERIT WICKING POLYESTER / SPANDEX TME100C4 BARBADOS CHERRY

MERIT WICKING POLYESTER / SPANDEX TME100C7 EGGPLANT PURPLE MERIT WICKING POLYESTER / SPANDEX TIME100C5 PASTURE GREEN

MERIT WICKING POLYESTER / SPANDEX TME100C3 CASTLE GREY MERIT WICKING POLYESTER / SPANDEX TME100C1 TAP SHOE BLACK MERIT WICKING POLYESTER / SPANDEX TME100C4 MARLIN BLUE MERIT WICKING POLYESTER / SPANDEX TME100C9 ASTRAL NAVY