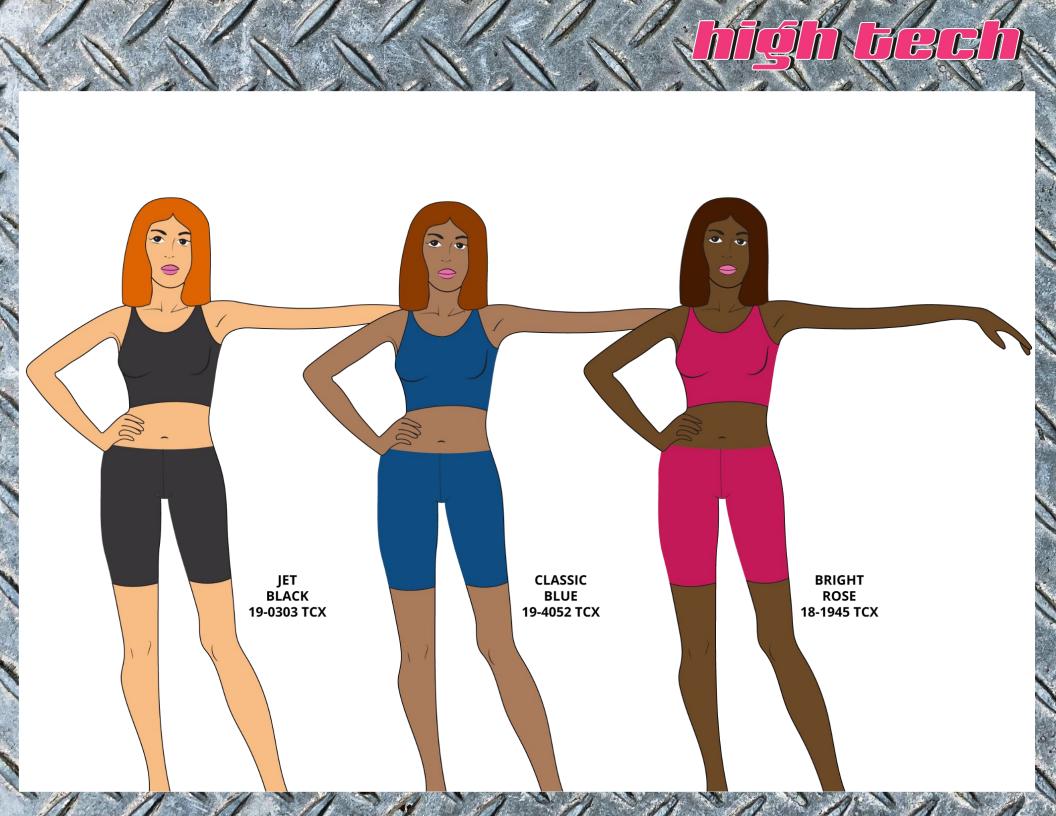

DHARMA WICKING HEATHERED POLYESTER SPANDEX TTS0503 CHARCOAL

Take it up a notch with new high-tech performance wear fabrics. Each year we see technological advances, with many of these innovations becoming accessible to the sports industry. Buzz is growing around phrases like wearable tech and "smart" clothing. Our Jaguar collection has many components and properties that will take performance to a higher level. The Jaguar fabric features high elasticity, UV protection, and a moisture management formula that allows the material to handle internal moisture, thus making garments pleasant to wear. This beautiful fabric is now available in 105 colors by the single roll!

### FABRIC

wicking finish, high-coverage but lightweight, stretch with great recovery

iqn beel

JAGUAR NYLON / SPANDEX AMARANTA | TTS110C3

JAGUAR NYLON / SPANDEX BLACK | TTS110C1 JAGUAR NYLON / SPANDEX TOPAZ | TTS110C2