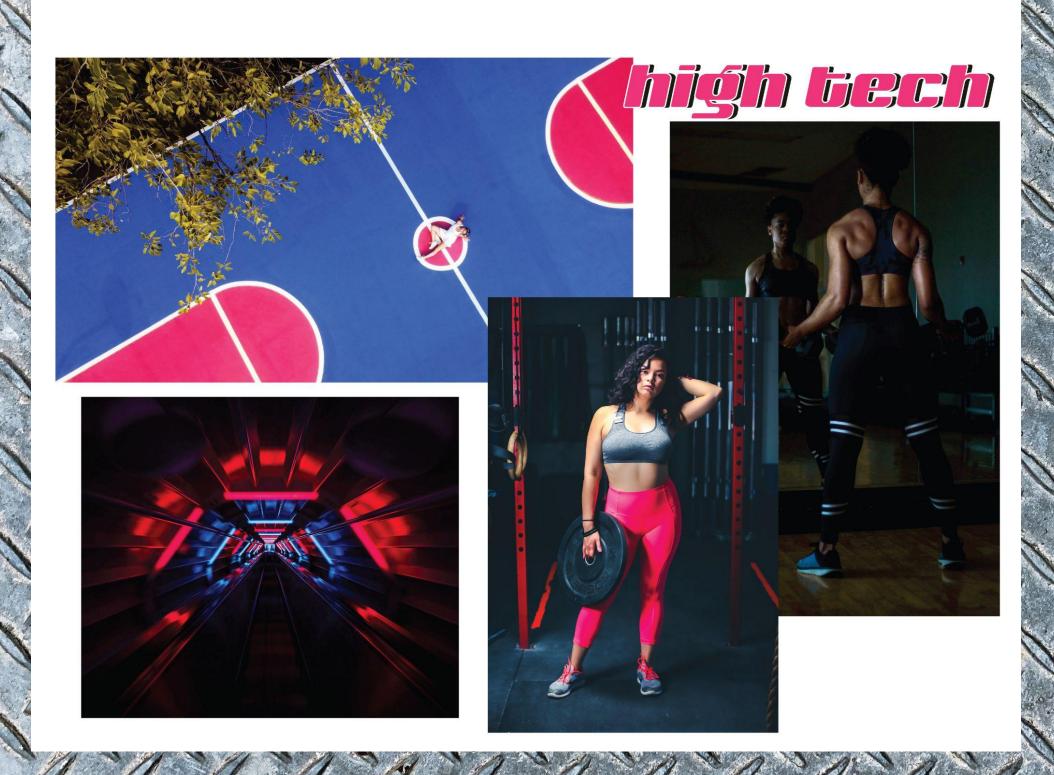

DHARMA WICKING HEATHERED POLYESTER SPANDEX TTS0503 CHARCOAL

Take it up a notch with new high-tech performance wear fabrics. Each year we see technological advances, with many of these innovations becoming accessible to the sports industry. Buzz is growing around phrases like wearable tech and "smart" clothing. Our Jaguar collection has many components and properties that will take performance to a higher level. The Jaguar fabric features high elasticity, UV protection, and a moisture management formula that allows the material to handle internal moisture, thus making garments pleasant to wear. This beautiful fabric is now available in 105 colors by the single roll!