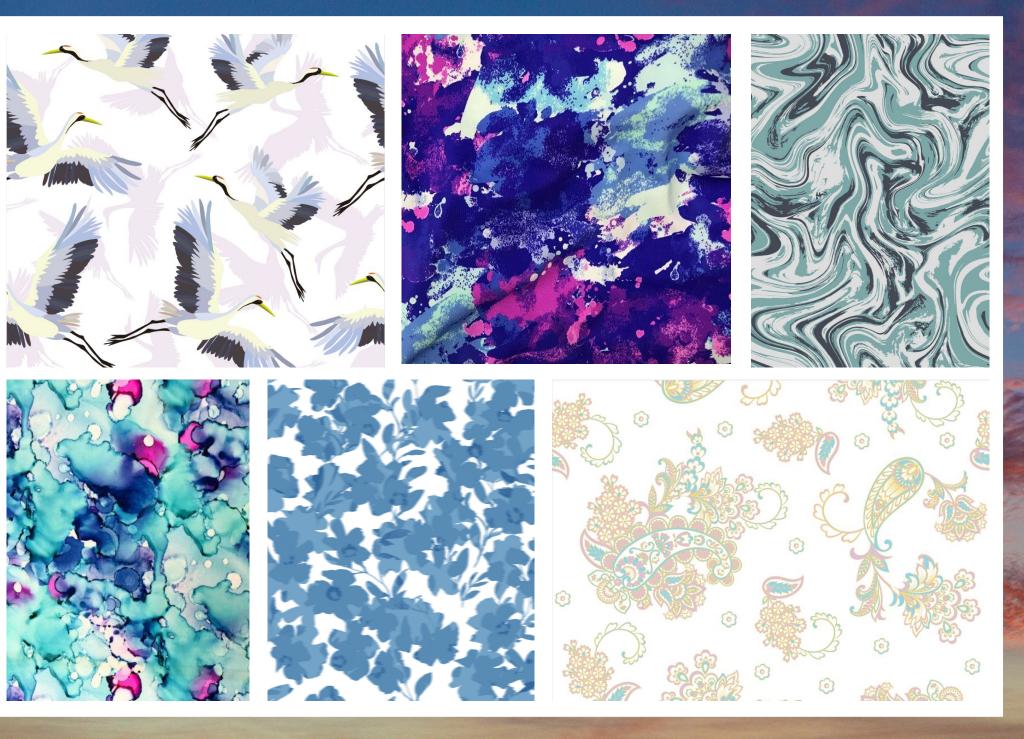

**COLOR** calming tints, earth-inspired hues, muted pastels

**PRINT** *dreamy textures, marble, tie-dye, nature inspired motifs* 

FABRIC matte stretch knits, recycled fibers, wicking finish, good recovery