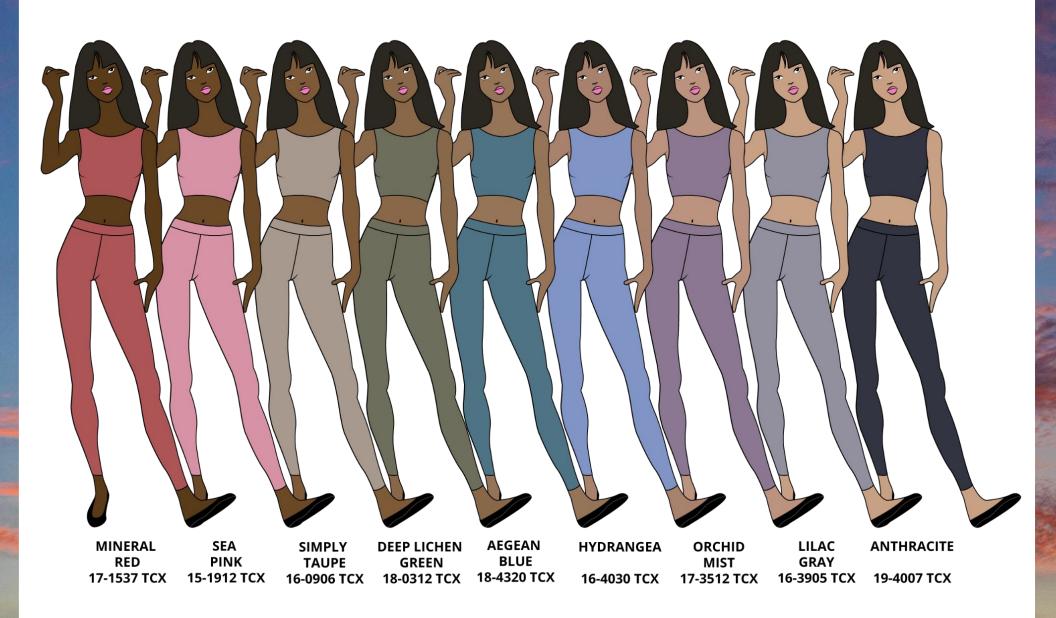

Ground yourself with these earth-inspired tones. There is no better way to channel a serene nature-inspired activewear look than with a REPREVE recycled fabric and moody hues. We have updated our Endurance Collection with four new colors selected for 2022. Hydrangea captures the beauty of a show-stopping flower, Simply Taupe brings soft sandy vibes, Lilac Grey inspires a delicate floral feeling, and Sea Pink shares the sunset hues that bring a sense of harmony. Stay in step with nature and reconnect to our planet by evolving your activewear designs using these NEW recycled Endurance colors. 13 plastic bottles go into each yard of Endurance. All together, REPREVE has recycled 25,000,000,000 water bottles around the world.

| ENDURANCE<br>RECYCLED<br>POLYESTER /<br>SPANDEX<br>TTR100C1<br>BLACK       | ENDURANCE<br>RECYCLED<br>POLYESTER /<br>SPANDEX<br>TTR100C3<br>MINERAL RED | ENDURANCE<br>RECYCLED<br>POLYESTER /<br>SPANDEX<br>TTR100C4<br>DEEP LICHEN GREEN | ENDURANCE<br>RECYCLED<br>POLYESTER /<br>SPANDEX<br>TTR100C10<br>SIMPLY TAUPE | ENDURANCE<br>RECYCLED POLYESTER /<br>SPANDEX<br>TTR100C7<br>PARISIAN NIGHT |
|----------------------------------------------------------------------------|----------------------------------------------------------------------------|----------------------------------------------------------------------------------|------------------------------------------------------------------------------|----------------------------------------------------------------------------|
|                                                                            |                                                                            |                                                                                  |                                                                              |                                                                            |
| ENDURANCE<br>RECYCLED<br>POLYESTER /<br>SPANDEX<br>TTR100C5<br>AEGEAN BLUE | ENDURANCE<br>RECYCLED<br>POLYESTER /<br>SPANDEX<br>TTR100C9<br>HYDRANGEA   | ENDURANCE<br>RECYCLED<br>POLYESTER /<br>SPANDEX<br>TTR100C11<br>ORCHID MIST      | ENDURANCE<br>RECYCLED<br>POLYESTER /<br>SPANDEX<br>TTR100C8<br>SEA PINK      | ENDURANCE<br>RECYCLED<br>POLYESTER /<br>SPANDEX<br>TTR100C1<br>LILAC GREY  |