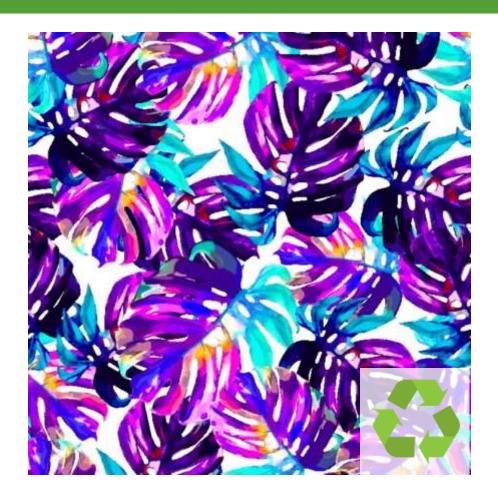

## MIDNIGHT MONSTERA

#### BTP1601C1

- 80% Nylon / 20% Creora® HighClo Spandex
- 58/60"
- 200GSM

Midnight Monstera spandex has a beautiful dusky color palette that is reminiscent of hot tropical nights.