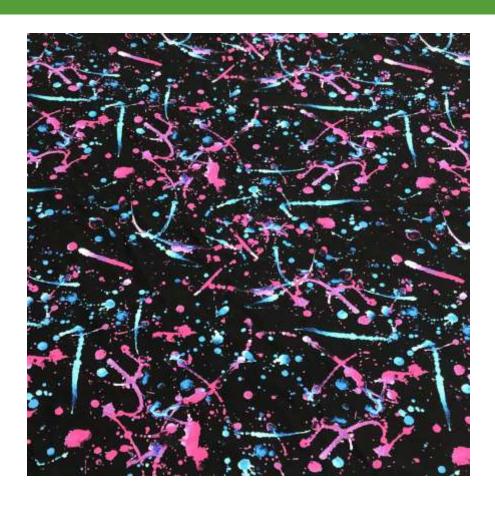

# **VIVID PAINT SPLATTERS**

### BTP1602C1

- 80% Nylon / 20% Creora® HighClo Spandex
- 58/60"
- 200GSM

Vivid Paint Splatters spandex has bright beautiful colors that glow under black light!