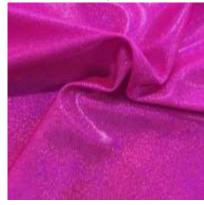

#### SPARKLY JEWELS COLLECTION

BTH200C5 SILVER/LILAC

BTH200C2 HOT PINK/ HOT PINK

BTH200C19 PURPLE/PURPLE

BTH200C14 SILVER/BLACK

BTH200C1 FUSCHIA/BLACK

BTH200C13 ROYAL/BLACK

- 80% Nylon / 20% Spandex
- 58/60"
- 200GSM

Get ready for a rainbow of color with this Sparkly Jewels Spandex Collection! The vibrant holographic finish shimmers and shines brilliant rainbows with even the slightest movement. This is the perfect sparkly fabric for costumes, gymnastics, and dancewear!