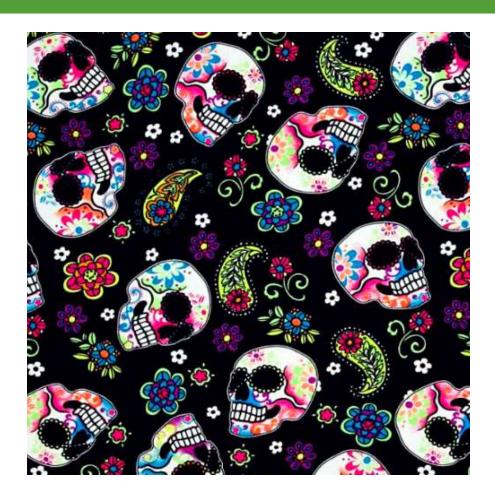

## **NEON SUGAR SKULLS**

### BTP070C1

- 80% Nylon / 20% Creora® HighClo Spandex
- 58/60"
- 200GSM

As a Day of the Dead classic, Sugar Skulls is a unique print that showcases a design in a vibrant array of colors that will glow under a black light.