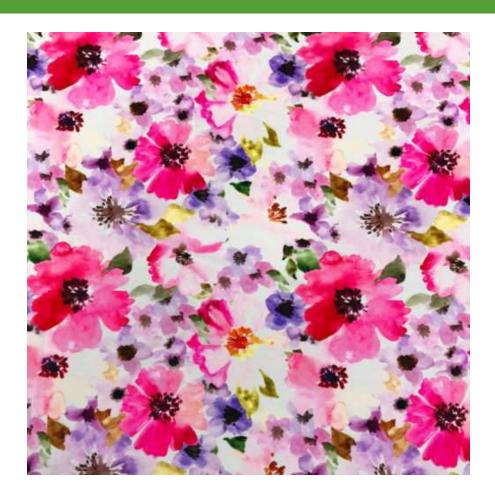

## ROMANTIC FLORAL

#### BTP1148C1

- 80% Nylon / 20% Creora® HighClo Spandex
- 58/60"
- 200GSM

Romantic Flowers Printed Tricot is a beautiful digital print with a feminine touch.