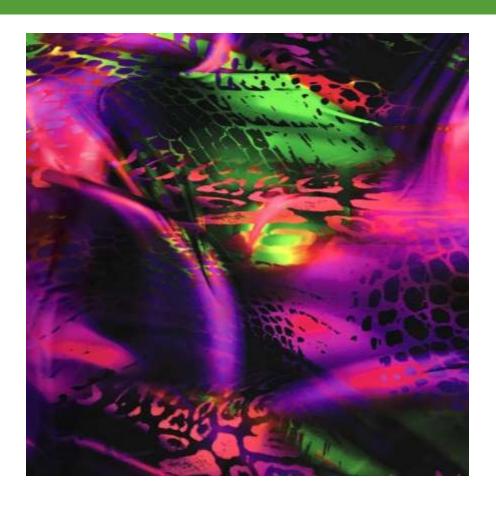

# MIDNIGHT LAVA

#### FTP1039C1

- 80% Nylon / 20% Creora® HighClo Spandex
- 58/60"
- 200GSM

Midnight Lava is an EXCLUSIVE PCF print featuring a beautiful abstract design that looks like a moving lava lamp.