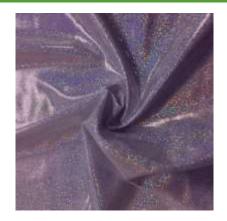

#### SPARKLY JEWELS COLLECTION

BTH200C5 SILVER/LILAC

BTH200C2 HOT PINK/ HOT PINK

BTH200C19 PURPLE/PURPLE

BTH200C14 SILVER/BLACK

BTH200C1 FUSCHIA/BLACK

BTH200C13 ROYAL/BLACK

- 80% Nylon / 20% Spandex
- 58/60"
- 200GSM

Get ready for a rainbow of color with this Sparkly Jewels Spandex Collection! The vibrant holographic finish shimmers and shines brilliant rainbows with even the slightest movement. This is the perfect sparkly fabric for costumes, gymnastics, and dancewear!