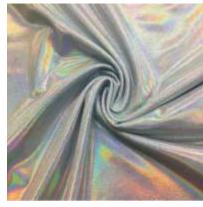

## SILVER LIQUEFY

#### BTH400C1

- 92% Polyester / 8% Spandex
- 56/58"
- 200GSM

Silver Liquefy Spandex has a beautiful glow turning different colors when the light hits it from different angles. It is sure to add some glitz and glamour to any performance or venue with this shiny addition. The perfect holographic fabric for costumes, dancewear, and even gymnastics!