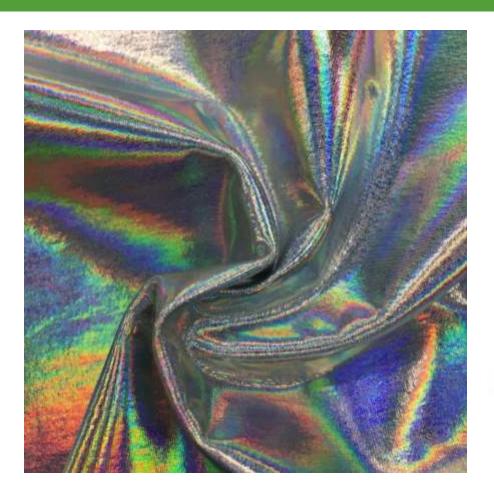

## FOIL & HOLOGRAM

Get ready for a rainbow of color with this Sparkly Jewels Spandex Collection! The vibrant holographic finish shimmers and shines brilliant rainbows with even the slightest movement. This is the perfect sparkly fabric for costumes, gymnastics, and dancewear!

Look at this stunning Starlet Holo Spandex! Its holographic foil adds a dynamic rainbow effect when the luminous face catches the light at any angle. This is the perfect holographic fabric option for costumes, dancewear, and gymnastics!