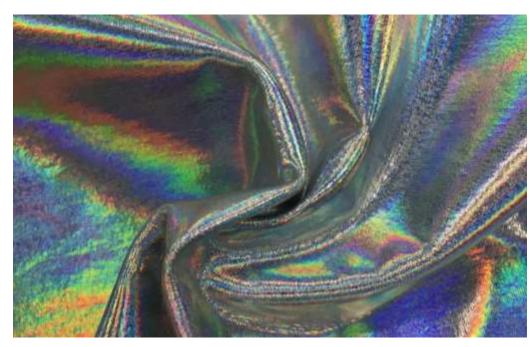

## FOIL & HOLOGRAM

Get ready for a rainbow of color with this Sparkly Jewels Spandex Collection! The vibrant holographic finish shimmers and shines brilliant rainbows with even the slightest movement. This is the perfect sparkly fabric for costumes, gymnastics, and dancewear!

Look at this stunning Starlet Holo Spandex! Its holographic foil adds a dynamic rainbow effect when the luminous face catches the light at any angle. This is the perfect holographic fabric option for costumes, dancewear, and gymnastics!