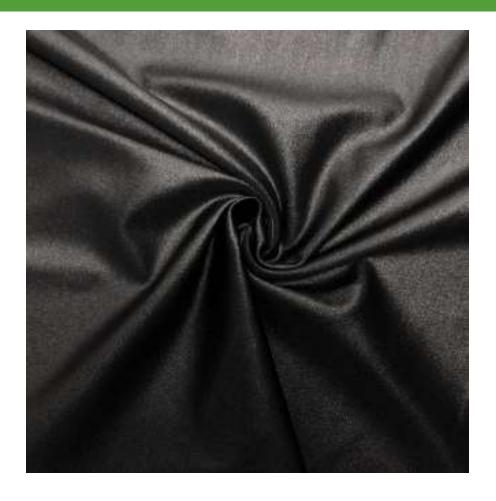

### LUCID CIRE BLACK

#### BKS1106C1

- 80% Nylon / 20% Spandex
- 56/58"
- 200GSM

Lucid Ciré Collection is a luxurious fabric that has a wet, polished look that prints beautifully! This fabric creates a dynamic and eye-catching look to any garment.