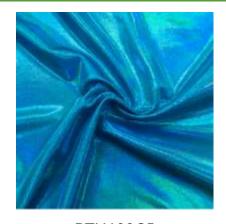

## SILVER LIQUEFY

#### BTH400C1

- 92% Polyester / 8% Spandex
- 56/58"
- 200GSM

Silver Liquefy Spandex has a beautiful glow turning different colors when the light hits it from different angles. It is sure to add some glitz and glamour to any performance or venue with this shiny addition. The perfect holographic fabric for costumes, dancewear, and even gymnastics!