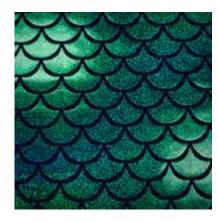

#### ARIEL SPARKLE COLLECTION

FTH554C4 PINK

FTH554C3 TURQUOISE

FTH554C2 GREEN

FTH554C5 GOLD

FTH554C1 BLACK

- 80% Nylon / 20% Spandex
- 58/60"
- 200GSM

Ariel Sparkle Spandex has a holographic mermaid scale overlay with a vibrant iridescent shimmer when light hits! The perfect combination of nylon and spandex with a stunningly fun mermaid scale style with a holo sparkle! It's the perfect fabric for costumes, gymnastics, and dancewear!