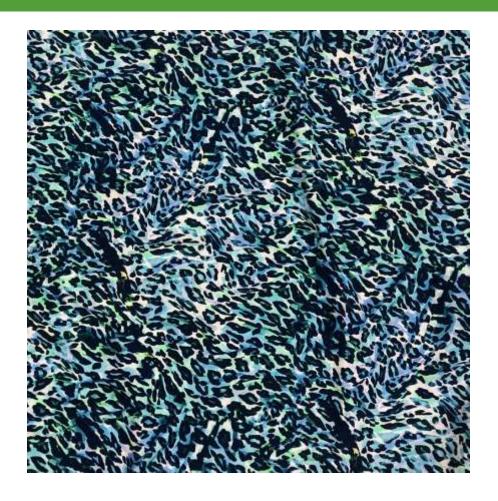

# LIQUID LEOPARD

### BTP1605C1

- 80% Nylon / 20% Creora® HighClo Spandex
- 58/60"
- 200GSM

Liquid Leopard spandex will bring out your wild side with its cool-toned animal print design.