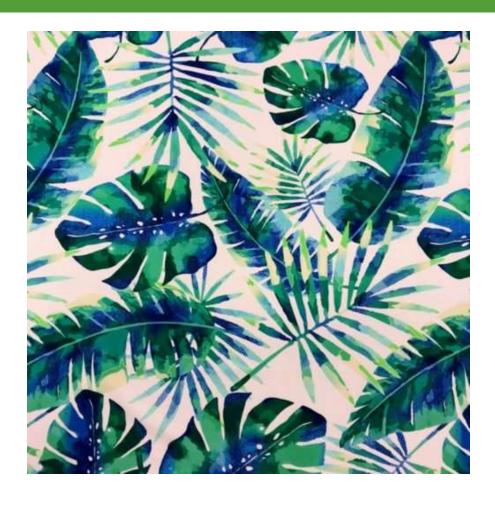

# WATERCOLOR TROPIC

### BTP1128C1

- 80% Nylon / 20% Creora® HighClo Spandex
- 58/60"
- 200GSM

Watercolor Tropic has a stylish green leaf design that is also black light reactive.