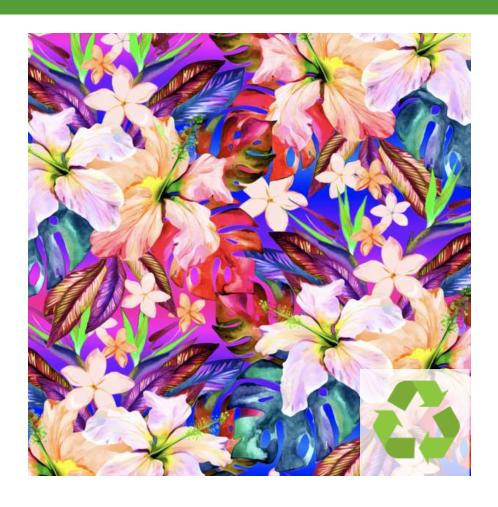

# **VIVID HIBISCUS**

### BRP1000C1

- 80% Recycled GREENLON® Nylon / 20% Spandex
- 59"
- 200GSM

Vivid Hibiscus Recycled GREENLON® Nylon Exclusive PCF Print is a high performing soft tricot recycled nylon-spandex with beautiful custom printing capabilities and the perfect fit for swimwear and activewear apparel markets. Not only does it have a soft hand, but it helps save the planet in an eco-friendly way.