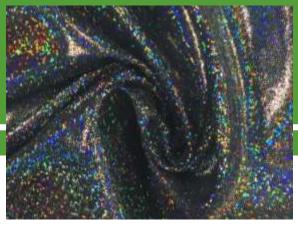

#### STARLET HOLO COLLECTION

BTH100C4 LIMELIGHT

BTH100C7 GRAPEADE

BTH100C5 TWINKLE TURQUOISE

BTH100C1 FLASHBULB

BTH100C6 BLUEBERRY BULB

BTH100C9 BLACKLIGHT www.pinecrestfabrics.com

- 80% Nylon / 20% Spandex
- 56/58"
- 200 GSM

Look at this stunning Starlet Holo Spandex! Its holographic foil adds a dynamic rainbow effect when the luminous face catches the light at any angle. This is the perfect holographic fabric option for costumes, dancewear, and gymnastics!