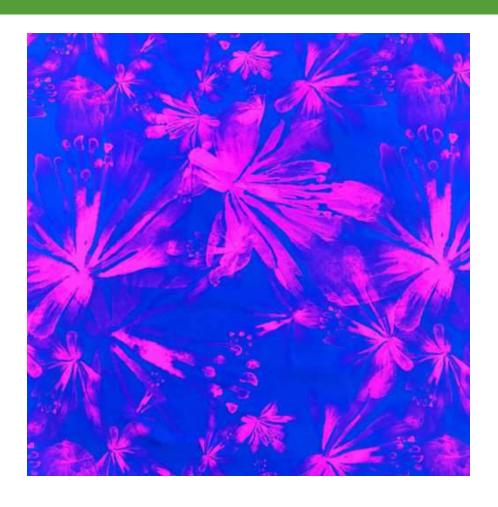

## FLORAL EXPOSURE

#### BTP1600C1

- 80% Nylon / 20% Creora® HighClo Spandex
- 58/60"
- 200GSM

Floral Exposure is a bright two-tone print that updates the look of classic sun printing methods!

BLACK LIGHT REACTIVE