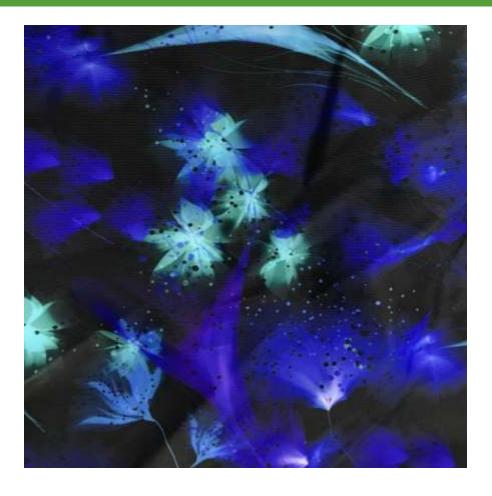

# **NOCTURNAL**

### FTP1036C1

- 80% Nylon / 20% Creora® HighClo Spandex
- 58/60"
- 200GSM

Nocturnal is an EXCLUSIVE PCF print featuring a beautiful abstract design.

This fabric also has high-performance qualities with its high chlorine resistance, perfect fit, and four-way stretch. A stylish stretch fabric tricot perfect for swimwear, gymnastics, yoga, athletic wear, or any activewear market.