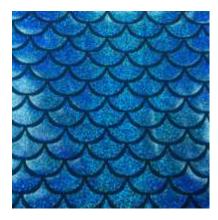

#### ARIEL SPARKLE COLLECTION

FTH554C4 PINK

FTH554C3 TURQUOISE

FTH554C2 GREEN

FTH554C5 GOLD

FTH554C1 BLACK

- 80% Nylon / 20% Spandex
- 58/60"
- 200GSM

Ariel Sparkle Spandex has a holographic mermaid scale overlay with a vibrant iridescent shimmer when light hits! The perfect combination of nylon and spandex with a stunningly fun mermaid scale style with a holo sparkle! It's the perfect fabric for costumes, gymnastics, and dancewear!