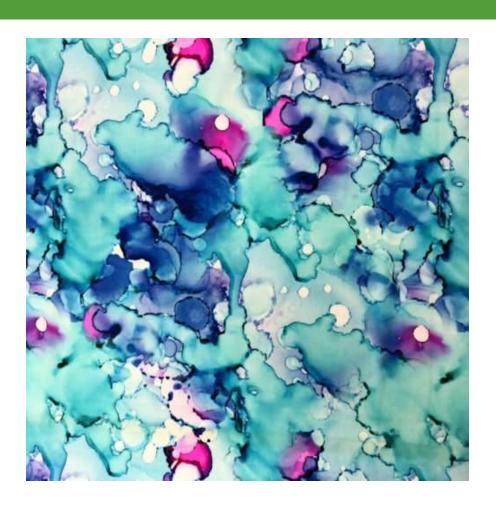

# OIL SLICK MARBLE

#### BTP1603C1

- 80% Nylon / 20% Creora® HighClo Spandex
- 58/60"
- 200GSM

Oil Slick Marble spandex has a mix of rich dark colors and soothing pastels in a soft marbled swirl.