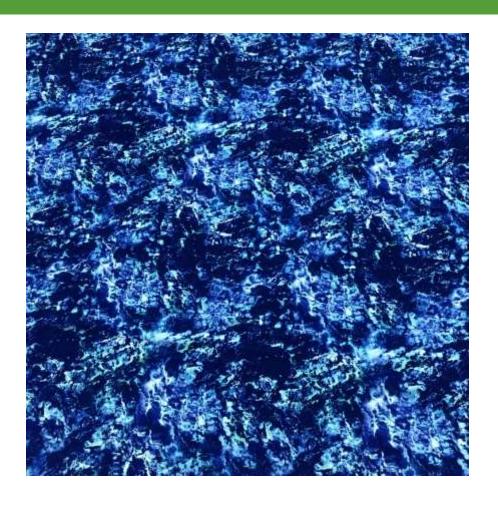

# MIDNIGHT LAVA

#### FTP1039C1

- 80% Nylon / 20% Creora® HighClo Spandex
- 58/60"
- 200GSM

Midnight Lava is an EXCLUSIVE PCF print featuring a beautiful abstract design that looks like a moving lava lamp.