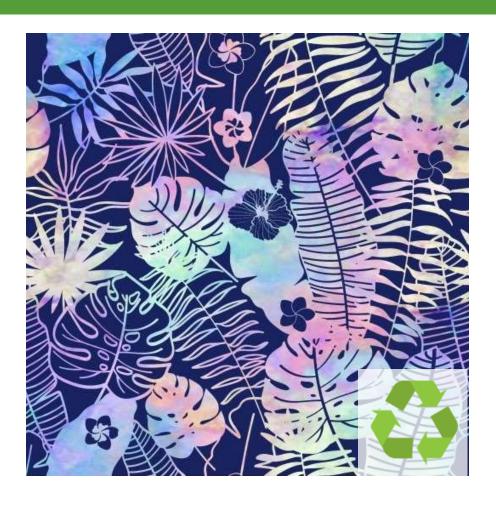

# PAINTED LEAVES

### BRP1002C1

- 80% Recycled GREENLON® Nylon / 20% Spandex
- 59"
- 200GSM

Painted Leaves Recycled GREENLON® Nylon Exclusive PCF Print is a high performing soft tricot recycled nylon-spandex with beautiful custom printing capabilities and the perfect fit for swimwear and activewear apparel markets. Not only does it have a soft hand, but it helps save the planet in an eco-friendly way.