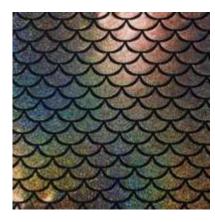

#### ARIEL SPARKLE COLLECTION

FTH554C4 PINK

FTH554C3 TURQUOISE

FTH554C2 GREEN

FTH554C5 GOLD

FTH554C1 BLACK

- 80% Nylon / 20% Spandex
- 58/60"
- 200GSM

Ariel Sparkle Spandex has a holographic mermaid scale overlay with a vibrant iridescent shimmer when light hits! The perfect combination of nylon and spandex with a stunningly fun mermaid scale style with a holo sparkle! It's the perfect fabric for costumes, gymnastics, and dancewear!