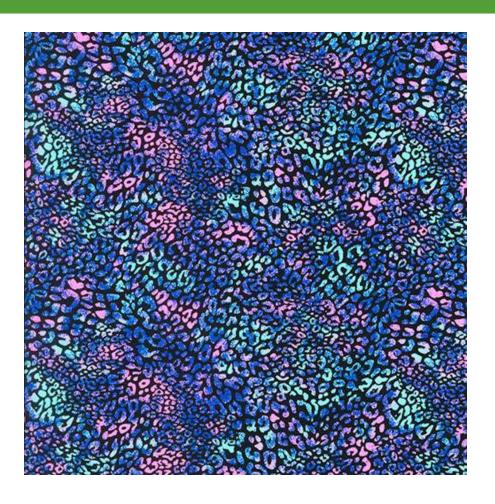

# LIQUID LEOPARD

### BTP1605C1

- 80% Nylon / 20% Creora® HighClo Spandex
- 58/60"
- 200GSM

Liquid Leopard spandex will bring out your wild side with its cool-toned animal print design.