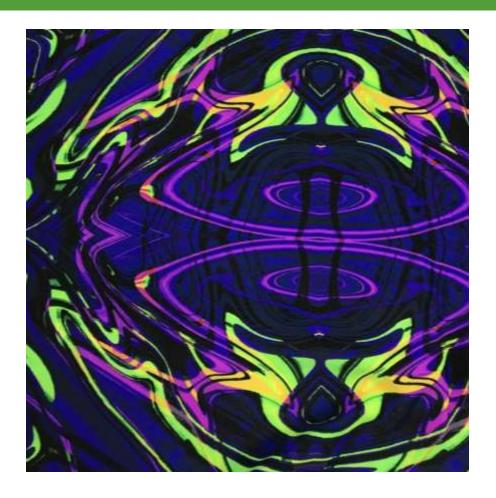

# MIDNIGHT LAVA

#### FTP1039C1

- 80% Nylon / 20% Creora® HighClo Spandex
- 58/60"
- 200GSM

Midnight Lava is an EXCLUSIVE PCF print featuring a beautiful abstract design that looks like a moving lava lamp.