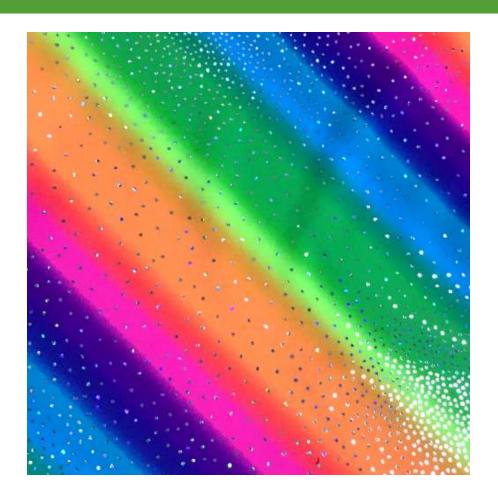

## RAINBOW STRIPES

#### FTP1013C1

- 80% Nylon / 20% Spandex
- 58/60"
- 200GSM

Rainbow Stripes is a classic and colorful print on shiny tricot giving it a slight sparkle.

This fabric also has high-performance qualities with its high chlorine resistance, perfect fit, and four-way stretch. A stylish stretch fabric tricot perfect for swimwear, gymnastics, yoga, athletic wear, or any activewear market.

USES: swim, dance, active wear, costumes, rave