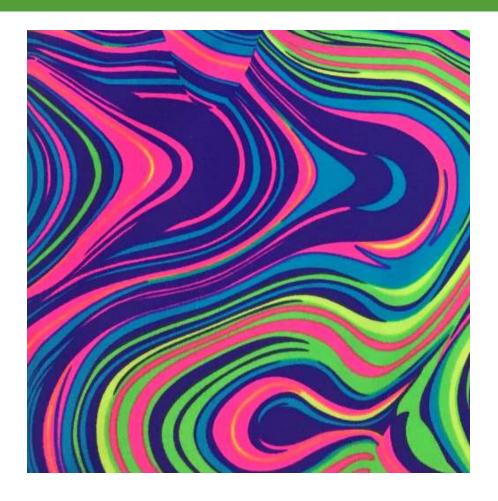

# OIL SLICK MARBLE

#### BTP1603C1

- 80% Nylon / 20% Creora® HighClo Spandex
- 58/60"
- 200GSM

Oil Slick Marble spandex has a mix of rich dark colors and soothing pastels in a soft marbled swirl.