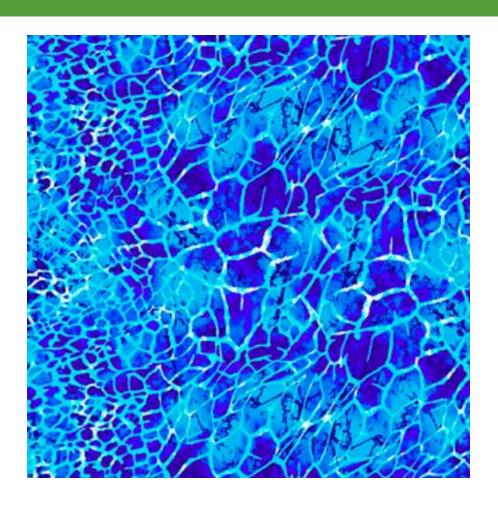

# **TIDEPOOL**

### BTP1604C1

- 80% Nylon / 20% Creora® HighClo Spandex
- 58/60"
- 200GSM

Tidepool spandex is a vivid blue print that will remind you of sunny days sitting by gently flowing waters!