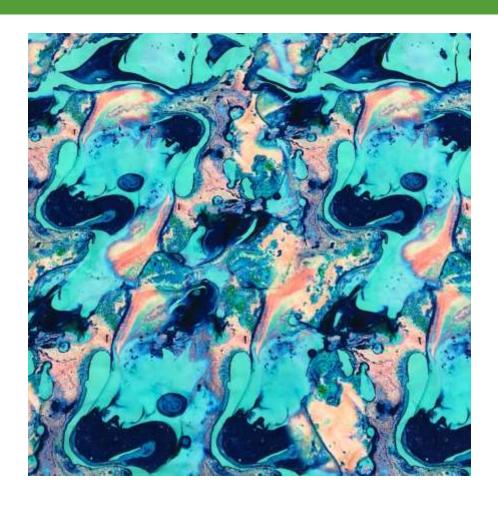

# OIL SLICK MARBLE

#### BTP1603C1

- 80% Nylon / 20% Creora® HighClo Spandex
- 58/60"
- 200GSM

Oil Slick Marble spandex has a mix of rich dark colors and soothing pastels in a soft marbled swirl.