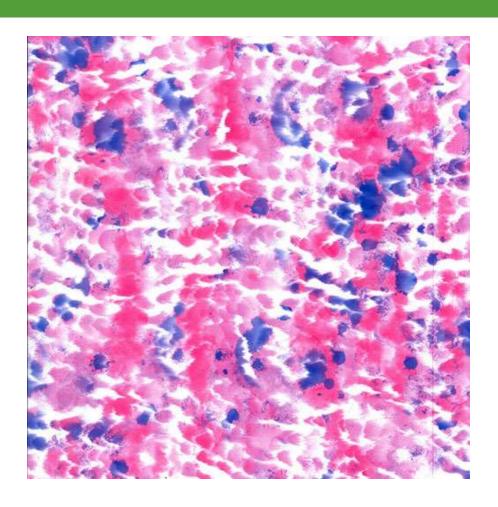

# **BERRY MIST**

### FTP1037C1

- 80% Nylon / 20% Creora® HighClo Spandex
- 58/60"
- 200GSM

Berry Mist is an EXCLUSIVE PCF print with bold paint smears in blue, purple, and pink.