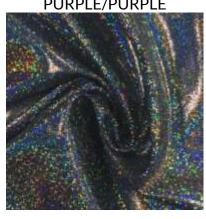

#### SPARKLY JEWELS COLLECTION

BTH200C5 SILVER/LILAC

BTH200C2 HOT PINK/ HOT PINK

BTH200C19 PURPLE/PURPLE

BTH200C14 SILVER/BLACK

BTH200C1 FUSCHIA/BLACK

BTH200C13 ROYAL/BLACK

- 80% Nylon / 20% Spandex
- 58/60"
- 200GSM

Get ready for a rainbow of color with this Sparkly Jewels Spandex Collection! The vibrant holographic finish shimmers and shines brilliant rainbows with even the slightest movement. This is the perfect sparkly fabric for costumes, gymnastics, and dancewear!