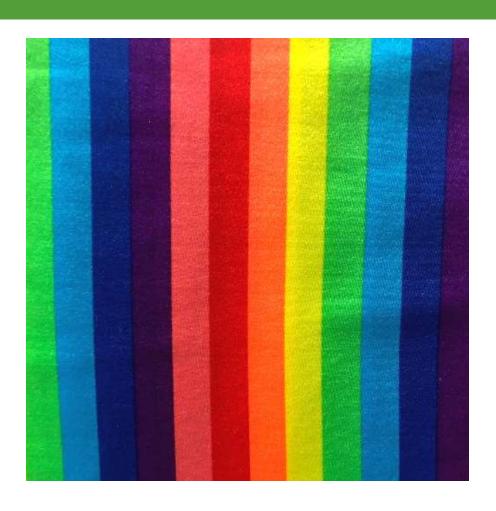

## RAINBOW STRIPES

#### FTP1013C1

- 80% Nylon / 20% Spandex
- 58/60"
- 200GSM

Rainbow Stripes is a classic and colorful print on shiny tricot giving it a slight sparkle.

This fabric also has high-performance qualities with its high chlorine resistance, perfect fit, and four-way stretch. A stylish stretch fabric tricot perfect for swimwear, gymnastics, yoga, athletic wear, or any activewear market.

USES: swim, dance, active wear, costumes, rave