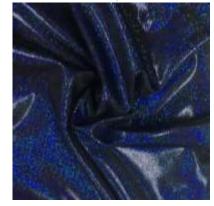

## SILVER LIQUEFY

#### BTH400C1

- 92% Polyester / 8% Spandex
- 56/58"
- 200GSM

Silver Liquefy Spandex has a beautiful glow turning different colors when the light hits it from different angles. It is sure to add some glitz and glamour to any performance or venue with this shiny addition. The perfect holographic fabric for costumes, dancewear, and even gymnastics!