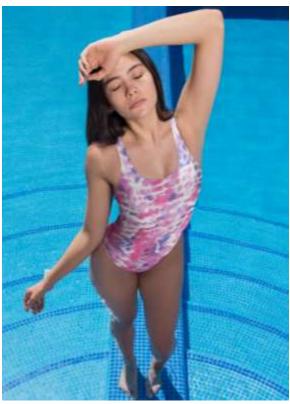

## WASHED PINK TIE-DYE

#### BTP1129C1

- 80% Nylon / 20% Creora® HighClo Spandex
- 58/60"
- 200GSM

Washed Pink Tie Dye is a digitally printed fabric of the classic striped tie-dye featuring speckles of purple and pink.