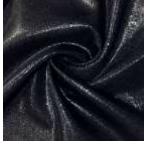

### LUCID CIRE BLACK

#### BKS1106C1

- 80% Nylon / 20% Spandex
- 56/58"
- 200GSM

Lucid Ciré Collection is a luxurious fabric that has a wet, polished look that prints beautifully! This fabric creates a dynamic and eye-catching look to any garment.