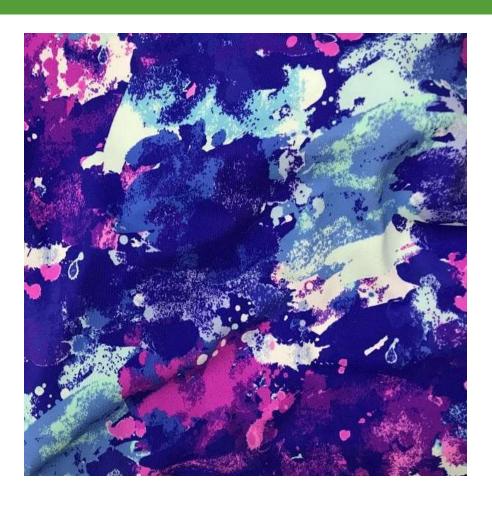

# **VIVID PAINT SPLATTERS**

### BTP1602C1

- 80% Nylon / 20% Creora® HighClo Spandex
- 58/60"
- 200GSM

Vivid Paint Splatters spandex has bright beautiful colors that glow under black light!