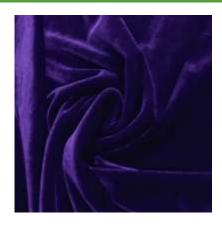

#### RADIANCE VELVET COLLECTION

BVS00301 BLACK

**BVS00361 BURGUNDY** 

**BVS00353 PURPLE** 

**BVS00344 ROYAL** 

- 90% Polyester / 10% Spandex
- 58/60"
- 300GSM

Radiance Velvet Spandex is the ideal soft, stretch velvet for apparel, dresses, ice skating, leggings and more. It is the best stretch velvet in the market and with our multiple fashion forward colors to choose from, you can't go wrong!