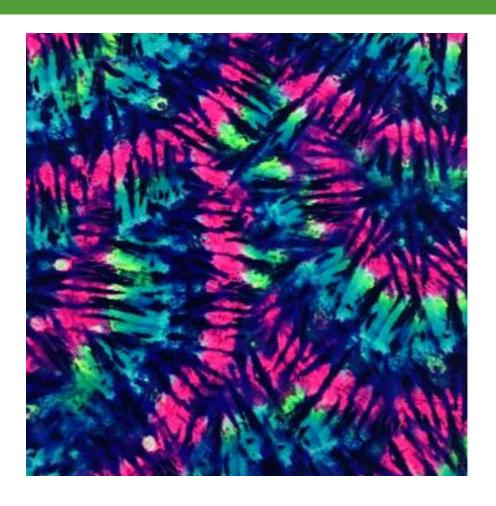

# NEO TIE-DYE

### BTP057C1

- 80% Nylon / 20% Creora® HighClo Spandex
- 58/60"
- 200GSM

Neo Tie-Dye is for the free spirits and lovers of the 1960's, this vivid digitally printed tie-dye design also glows brightly under black light.