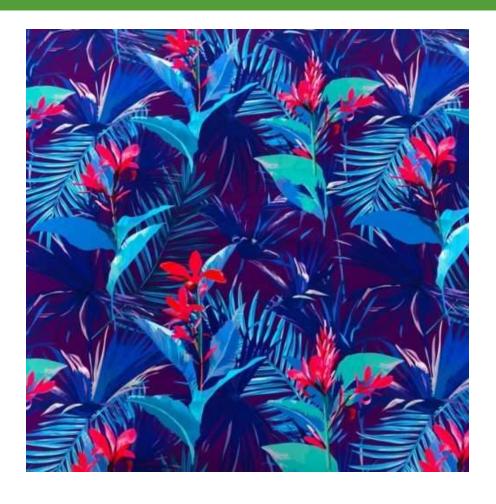

## MIDNIGHT MONSTERA

#### BTP1601C1

- 80% Nylon / 20% Creora® HighClo Spandex
- 58/60"
- 200GSM

Midnight Monstera spandex has a beautiful dusky color palette that is reminiscent of hot tropical nights.