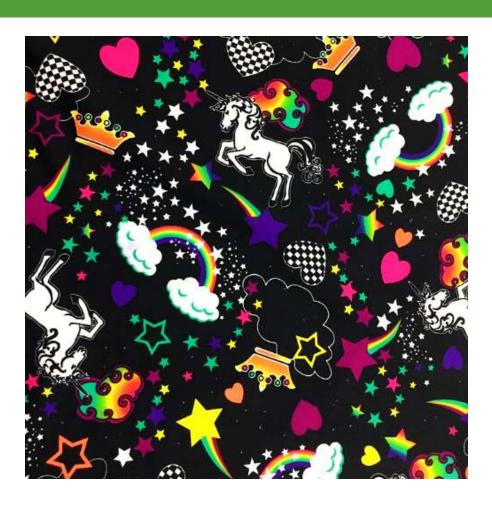

# A GIRL'S DREAM

### **BTP073C1**

- 80% Nylon / 20% Creora® HighClo Spandex
- 58/60"
- 200GSM

A Girl's Dream is a fun and whimsical print that is perfect for children and playful adults.