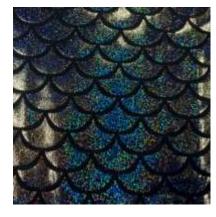

#### ARIEL SPARKLE COLLECTION

FTH554C4 PINK

FTH554C3 TURQUOISE

FTH554C2 GREEN

FTH554C5 GOLD

FTH554C1 BLACK

- 80% Nylon / 20% Spandex
- 58/60"
- 200GSM

Ariel Sparkle Spandex has a holographic mermaid scale overlay with a vibrant iridescent shimmer when light hits! The perfect combination of nylon and spandex with a stunningly fun mermaid scale style with a holo sparkle! It's the perfect fabric for costumes, gymnastics, and dancewear!