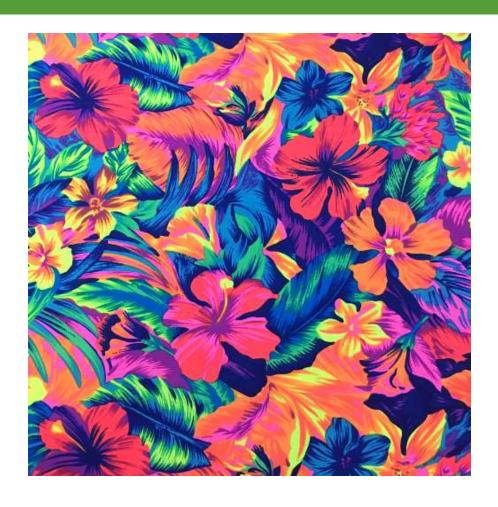

# **VIVID HIBISCUS**

### BRP1000C1

- 80% Recycled GREENLON® Nylon / 20% Spandex
- 59"
- 200GSM

Vivid Hibiscus Recycled GREENLON® Nylon Exclusive PCF Print is a high performing soft tricot recycled nylon-spandex with beautiful custom printing capabilities and the perfect fit for swimwear and activewear apparel markets. Not only does it have a soft hand, but it helps save the planet in an eco-friendly way.