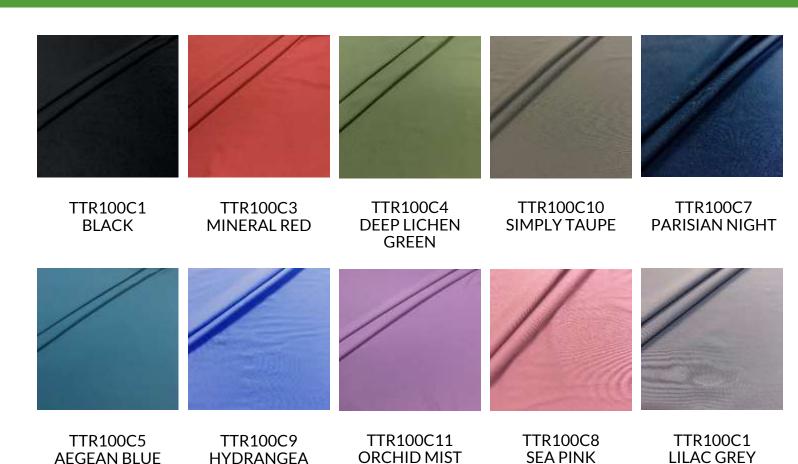

## IN-STOCK RECYCLED FABRICS

### ENDURANCE COLLECTION

- 83% Repreve® Recycled Polyester / 17% Creora® HighClo Spandex
- 58/60"
- 265GSM

Endurance **Repreve**® Recycled Polyester Spandex is perfect for any activewear market!

Stay on-trend while also helping to save the planet. This **Repreve®** Polyester Yarn is made out of recycled water bottles!

Also available in white!