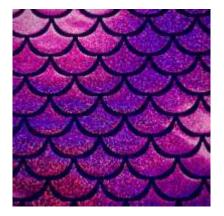

#### ARIEL SPARKLE COLLECTION

FTH554C4 PINK

FTH554C3 TURQUOISE

FTH554C2 GREEN

FTH554C5 GOLD

FTH554C1 BLACK

- 80% Nylon / 20% Spandex
- 58/60"
- 200GSM

Ariel Sparkle Spandex has a holographic mermaid scale overlay with a vibrant iridescent shimmer when light hits! The perfect combination of nylon and spandex with a stunningly fun mermaid scale style with a holo sparkle! It's the perfect fabric for costumes, gymnastics, and dancewear!