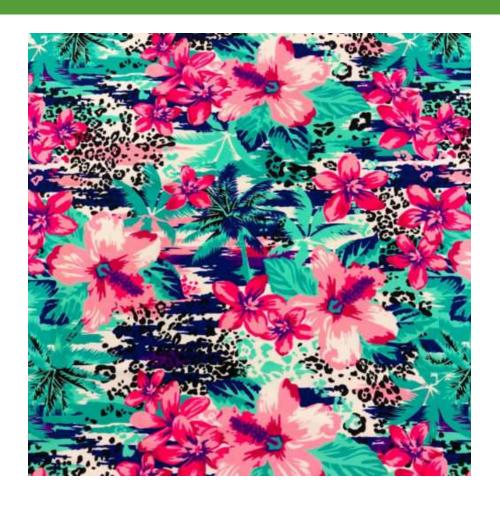

# LEOPARD TROPICAL

### BTP1132C1

- 80% Nylon / 20% Creora® HighClo Spandex
- 58/60"
- 200GSM

Leopard Tropical is a colorful print with pops of pink floral and cool-toned palm trees.