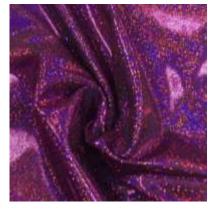

#### SPARKLY JEWELS COLLECTION

BTH200C5 SILVER/LILAC

BTH200C2 HOT PINK/ HOT PINK

BTH200C19 PURPLE/PURPLE

BTH200C14 SILVER/BLACK

BTH200C1 FUSCHIA/BLACK

BTH200C13 ROYAL/BLACK

- 80% Nylon / 20% Spandex
- 58/60"
- 200GSM

Get ready for a rainbow of color with this Sparkly Jewels Spandex Collection! The vibrant holographic finish shimmers and shines brilliant rainbows with even the slightest movement. This is the perfect sparkly fabric for costumes, gymnastics, and dancewear!