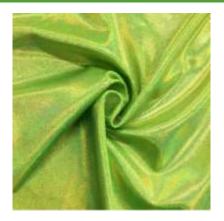

#### STARLET HOLO COLLECTION

BTH100C4 LIMELIGHT

BTH100C7 GRAPEADE

BTH100C5 TWINKLE TURQUOISE

BTH100C1 FLASHBULB

BTH100C6 BLUEBERRY BULB

BTH100C9 BLACKLIGHT www.pinecrestfabrics.com

- 80% Nylon / 20% Spandex
- 56/58"
- 200 GSM

Look at this stunning Starlet Holo Spandex! Its holographic foil adds a dynamic rainbow effect when the luminous face catches the light at any angle. This is the perfect holographic fabric option for costumes, dancewear, and gymnastics!