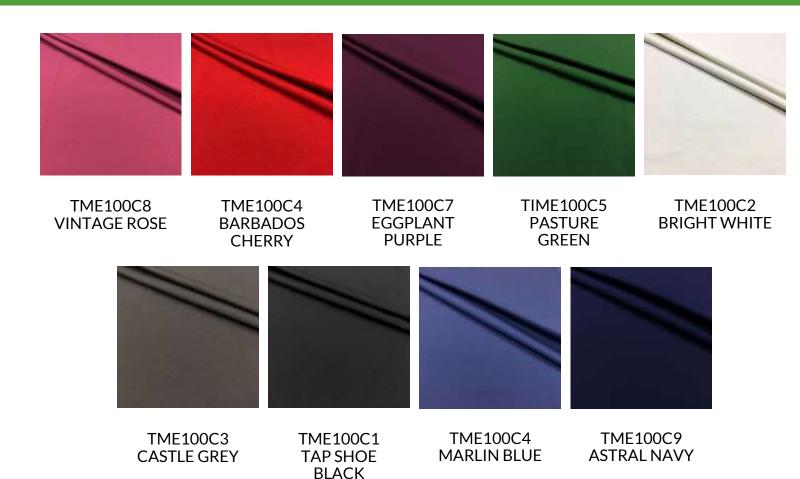

#### DHARMA COLLECTION

TTS0574 JADE GREEN

TTS0571 HUMMUS

TTS0573 FADED DENIM

TTS0534 LIGHT GREY

TTS0572 DUSTY ROSE

TTS0503 CHARCOAL

- 88% Cationic Polyester / 12% Spandex
- 58/60"
- 310GSM