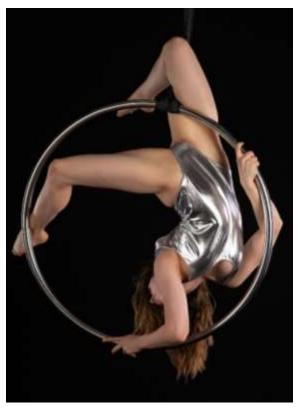

## SILVER LIQUEFY

#### BTH400C1

- 92% Polyester / 8% Spandex
- 56/58"
- 200GSM

Silver Liquefy Spandex has a beautiful glow turning different colors when the light hits it from different angles. It is sure to add some glitz and glamour to any performance or venue with this shiny addition. The perfect holographic fabric for costumes, dancewear, and even gymnastics!