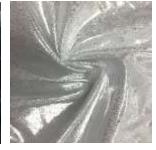

## SILVER LIQUEFY

#### BTH400C1

- 92% Polyester / 8% Spandex
- 56/58"
- 200GSM

Silver Liquefy Spandex has a beautiful glow turning different colors when the light hits it from different angles. It is sure to add some glitz and glamour to any performance or venue with this shiny addition. The perfect holographic fabric for costumes, dancewear, and even gymnastics!