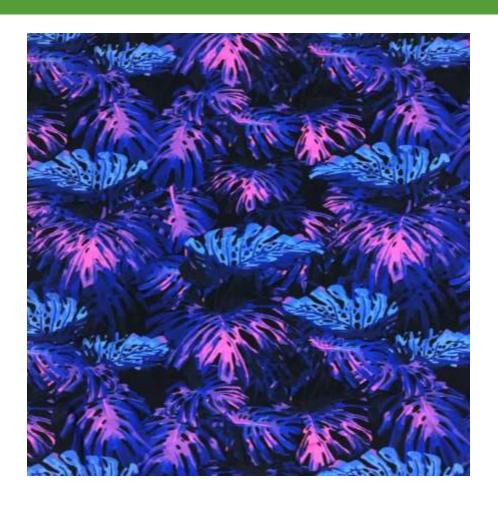

## MIDNIGHT MONSTERA

#### BTP1601C1

- 80% Nylon / 20% Creora® HighClo Spandex
- 58/60"
- 200GSM

Midnight Monstera spandex has a beautiful dusky color palette that is reminiscent of hot tropical nights.