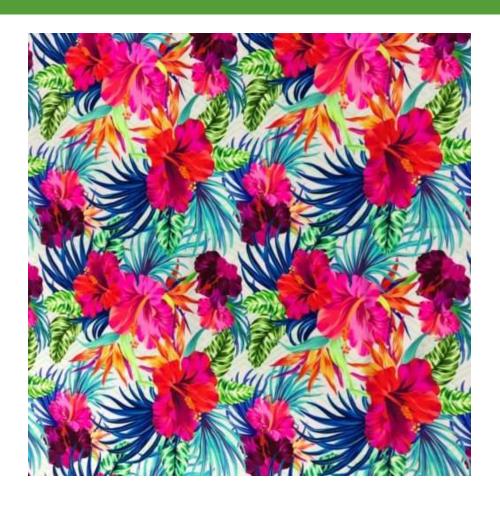

# HAPPY HIBISCUS

#### BTP1130C1

- 80% Nylon / 20% Creora® HighClo Spandex
- 58/60"
- 200GSM

Happy Hibiscus is a vivid tropical design with a subtle geometric pattern in the background, this print glows brightly under black light!

This fabric also has high-performance qualities with its high chlorine resistance, perfect fit, and four-way stretch. A stylish stretch fabric tricot perfect for swimwear, gymnastics, yoga, athletic wear, or any activewear market.