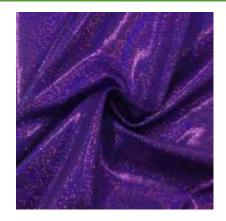

#### SPARKLY JEWELS COLLECTION

BTH200C5 SILVER/LILAC

BTH200C2 HOT PINK/ HOT PINK

BTH200C19 PURPLE/PURPLE

BTH200C14 SILVER/BLACK

BTH200C1 FUSCHIA/BLACK

BTH200C13 ROYAL/BLACK

- 80% Nylon / 20% Spandex
- 58/60"
- 200GSM

Get ready for a rainbow of color with this Sparkly Jewels Spandex Collection! The vibrant holographic finish shimmers and shines brilliant rainbows with even the slightest movement. This is the perfect sparkly fabric for costumes, gymnastics, and dancewear!