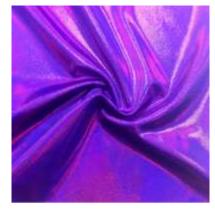

#### SPARKLY JEWELS COLLECTION

BTH200C5 SILVER/LILAC

BTH200C2 HOT PINK/ HOT PINK

BTH200C19 PURPLE/PURPLE

BTH200C14 SILVER/BLACK

BTH200C1 FUSCHIA/BLACK

BTH200C13 ROYAL/BLACK

- 80% Nylon / 20% Spandex
- 58/60"
- 200GSM

Get ready for a rainbow of color with this Sparkly Jewels Spandex Collection! The vibrant holographic finish shimmers and shines brilliant rainbows with even the slightest movement. This is the perfect sparkly fabric for costumes, gymnastics, and dancewear!