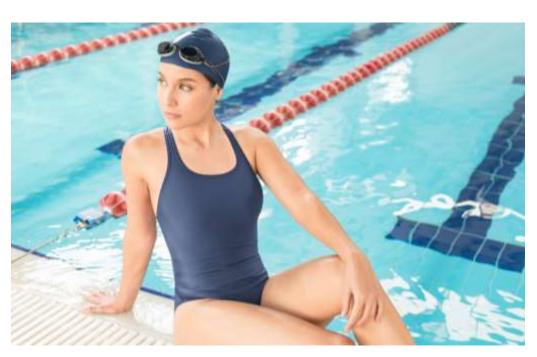

Our Spectrum Pro Shiny Tricot Collection and is known its superior performance stretch! You can count on absolute color and quality consistency with this line! This 4-way swim stretch fabric with excellent recovery making it perfect for any water wear garment. Add shine and color to your next swimwear collection!

#### SPECTRUM SHINY TRICOT

TTS650C2 WHITE

TTS650C13 HOT PINK

TTS650C3 RED

TTS650C12 GOLD

TTS650C30 MAROON

- 83% Nylon / 17% Spandex
- 57/59"
- 200GSM

Our Spectrum Pro Shiny Tricot Collection and is known its superior performance stretch! You can count on absolute color and quality consistency with this line! This 4-way swim stretch fabric with excellent recovery making it perfect for any water wear garment. Add shine and color to your next swimwear collection!