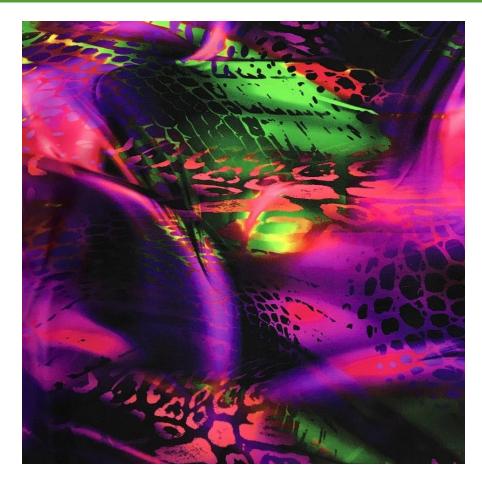

### **ELECTRIC FIRE**

#### FTP1042C1

- 80% Nylon / 20% Creora® HighClo Spandex
- 58/60"
- 200GSM

Electric Fire is an EXCLUSIVE PCF print featuring bold bright colors and abstracted animal prints.