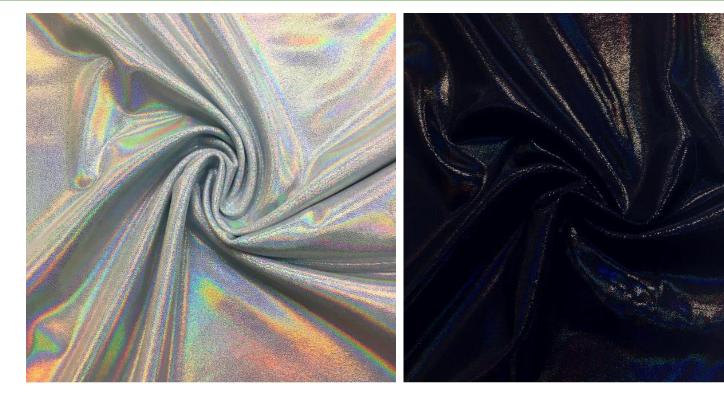

## **SPARKLY JEWELS COLLECTION**

SILVER/BLACK

BTH200C2 HOT PINK/HOT PINK

www.pinecrestfabrics.com

**ROYAL/BLACK** 

- 80% Nylon / 20% Spandex
- 58/60"
- 200GSM

Get ready for a rainbow of color with this Sparkly Jewels Spandex Collection! The vibrant holographic finish shimmers and shines brilliant rainbows with even the slightest movement. This is the perfect sparkly fabric for costumes, gymnastics, and dancewear!

Get ready for a rainbow of color with this Sparkly Jewels Spandex Collection! The vibrant holographic finish shimmers and shines brilliant rainbows with even the slightest movement. This is the perfect sparkly fabric for costumes, gymnastics, and dancewear!