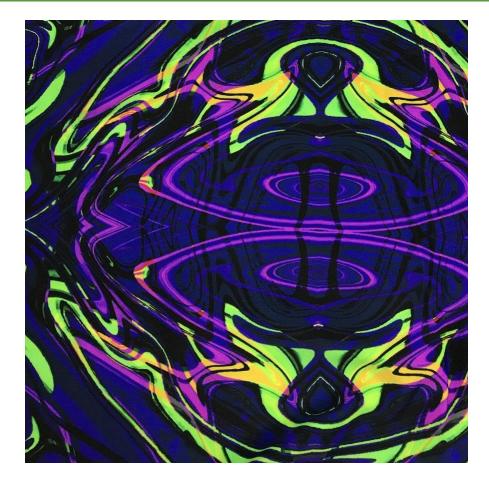

### MIDNIGHT LAVA

#### FTP1039C1

- 80% Nylon / 20% Creora® HighClo Spandex
- 58/60"
- 200GSM

Midnight Lava is an EXCLUSIVE PCF print featuring a beautiful abstract design that looks like a moving lava lamp.