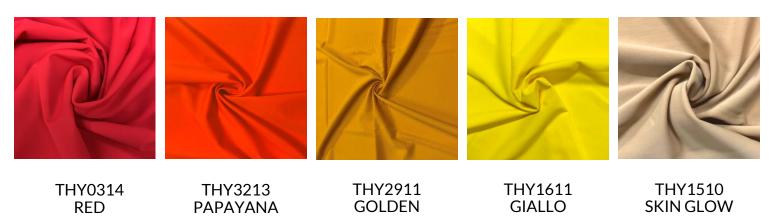

THY6515 CHOKEBERRY

**PINKY GIRL** 

THY4815 BELLFLOWER

THY6915 WISTERIA

www.pinecrestfabrics.com

THY0916 AZURE

THY1317 ACID GREEN

THY1211 ACID YELLOW

- 80% Nylon / 20% Creora® HighClo<sup>™</sup> Spandex
  - 59"

٠

195GSM

Kira Matte Tricot Spandex is made with Creora® HighClo<sup>™</sup> Spandex yarn. Creora® HighClo<sup>™</sup> Spandex provides the highest level of chlorine resistance, holds the shape and fit, and of course has 4-way stretch. Available by the single roll in 50+ additional colors!