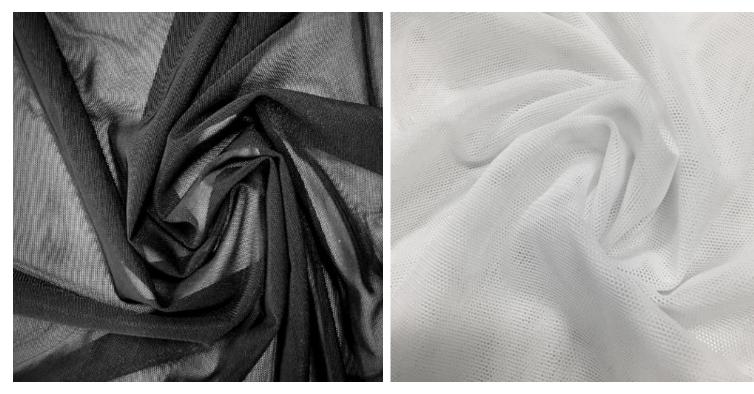

### **DYNAMO REC POWER MESH**

- 90% Recycled Polyester / 10% Spandex
- 61/62"
- 180GSM

Our softest recycled mesh to date! Dynamo Recycled Power Mesh is perfect for athletic wear, mesh tops, paneling or coverups!

BMS090C1 BLACK

BMS090C2 WHITE