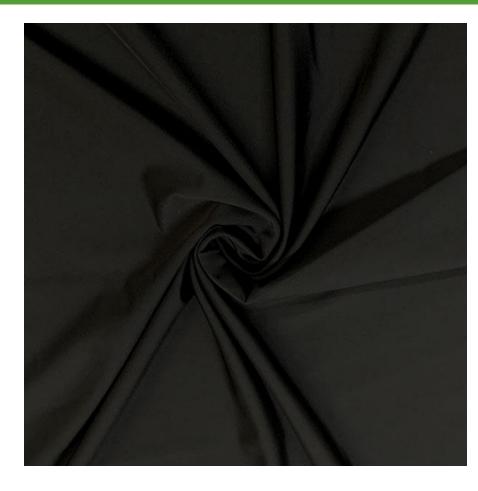

#### BCS01001

- 90% Cotton / 10% Spandex
- 58"
- 220GSM

Stretch cotton spandex fabric is the ideal material for apparel, shirts, dresses, sportswear, and headbands!