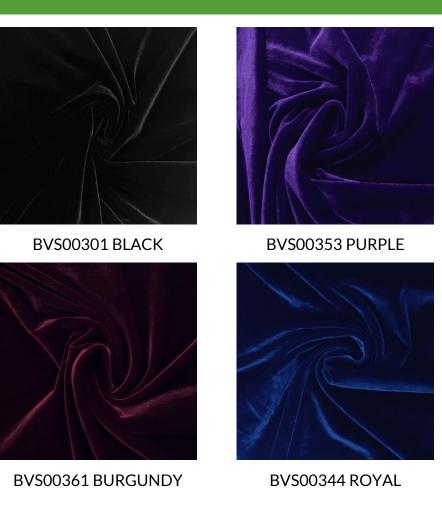

## **RADIANCE VELVET COLLECTION**

- 90% Polyester / 10% Spandex
- 58/60"
- 300GSM

Radiance Velvet Spandex is the ideal soft, stretch velvet for apparel, dresses, ice skating, leggings and more. It is the best stretch velvet in the market and with our multiple fashion forward colors to choose from, you can't go wrong!