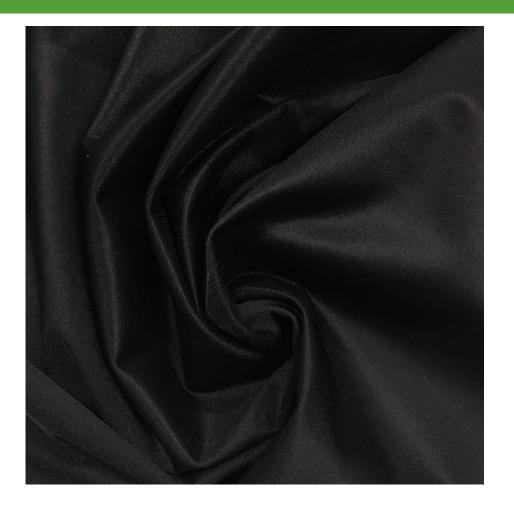

#### LUCID CIRE BLACK

#### BKS1106C1

- 80% Nylon / 20% Spandex
- 56/58"

.

200GSM

Lucid Ciré Collection is a luxurious fabric that has a wet, polished look that prints beautifully! This fabric creates a dynamic and eye-catching look to any garment.