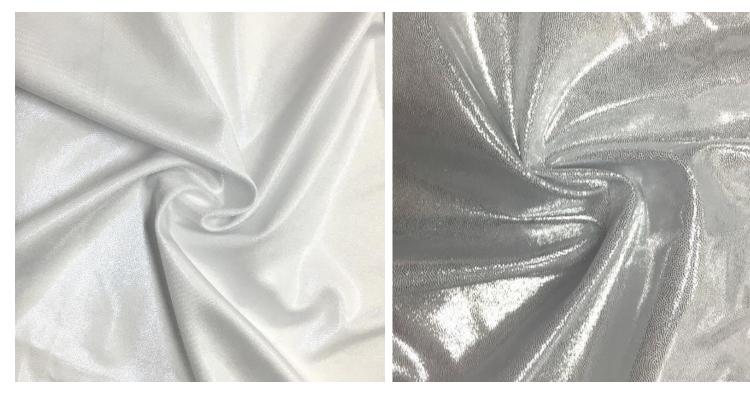

>105</u> colors!



### **DYNAMO REC POWER MESH**



- 90% Recycled Polyester / 10% Spandex
- 61/62"
- 180GSM

Our softest recycled mesh to date! Dynamo Recycled Power Mesh is perfect for athletic wear, mesh tops, paneling or coverups!



BMS090C1 BLACK

BMS090C2 WHITE

## IN-STOCK FOIL & HOLOGRAM









#### **JEWELS COLLECTION**



BTF070C18 SAPPHIRE

TURQUOISE LAPISLAZULI

RUBY

AMETHYST



- 80% Nylon / 20% Spandex
- 56/58"
- 200GSM

What's an apparel piece without some sparkle? Jewels Spandex is sure to make anyone shine in this fabric! This knit tricot fabric is covered with a flat foil of classic red sparkle. With a 4-way stretch, Jewels Spandex is a comfortable flat foil fabric that is perfect for dance, gymnastics, or any activewear market.



## **CATIONIC JEWELS COLLECTION**



- 80% Nylon / 20% Spandex
- 56/58"
- 200 GSM

What's an apparel piece without some sparkle? Cationic Jewels Spandex is sure to make anyone shine in this fabric! Cationic yarns resist bleeding that may occur with color blocked apparel. This knit tricot fabric is covered with a flat foil of classic red sparkle. With a 4-way stretch, Jewels Spandex is a comfortable flat foil fabric that is perfect for dance, gymnastics, or any activewear market.



**BTF080C4 MOONSTONE** 

BTF080C1 DIAMOND

## **SPARKLY JEWELS COLLECTION**



SILVER/BLACK

BTH200C2 HOT PINK/HOT PINK

www.pinecrestfabrics.com

**ROYAL/BLACK** 

- 80% Nylon / 20% Spandex
- 58/60"
- 200GSM

Get ready for a rainbow of color with this Sparkly Jewels Spandex Collection! The vibrant holographic finish shimmers and shines brilliant