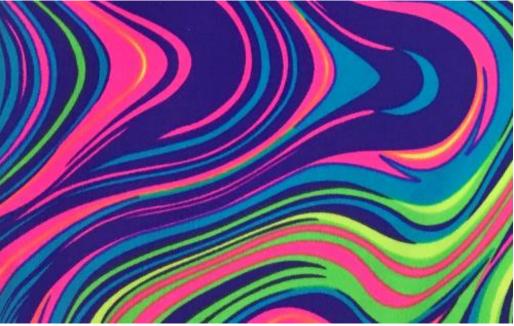

### TWISTER

#### LTP40327C4

- 80% Nylon / 20% Creora® HighClo Spandex
- 58/60"
- 200GSM

Twister is a top selling psychedelic prints that glows vividly under black light.