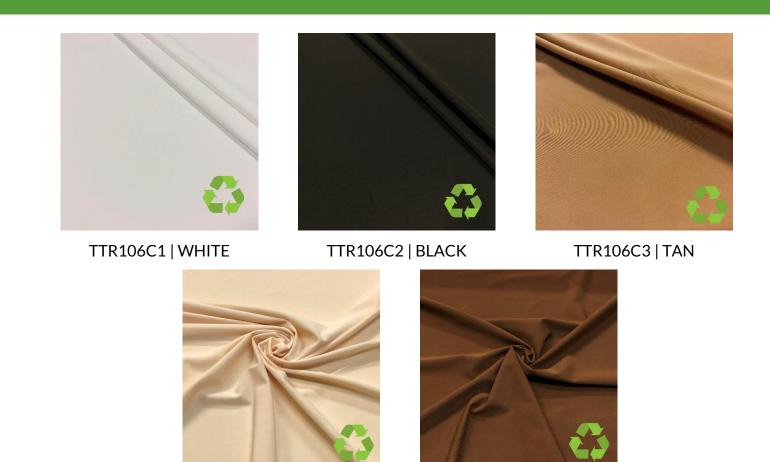

## **CLOUD REC 13 COLLECTION**

TTR106C4 | LIMESTONE New!

- 88% Mipan® Regen Recycled Nylon / 12% Creora® HighClo Spandex
- 58/59"
- 135GSM

The Cloud Rec 13 is perfect for swimwear lining and intimate apparel. Not only does it have a soft hand, but it helps save the planet.

Available by the single roll in <u>105</u> colors!