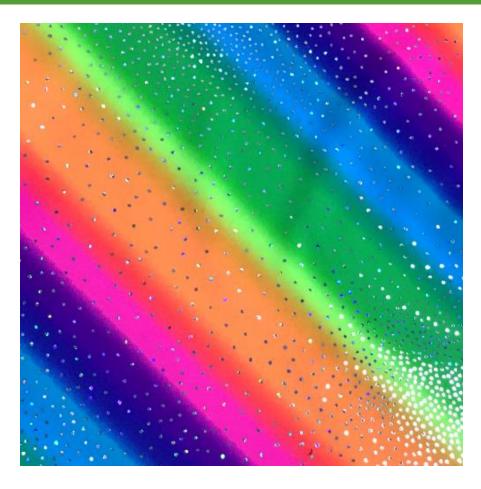

### TWISTER

#### LTP40327C4

- 80% Nylon / 20% Creora® HighClo Spandex
- 58/60"
- 200GSM

Twister is a top selling psychedelic prints that glows vividly under black light.