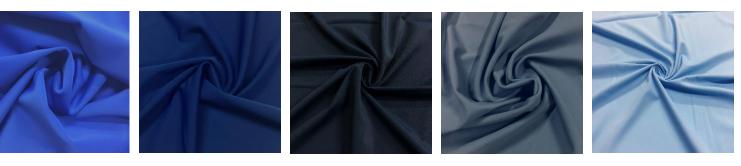

Our Merit is also a popular base fabric for custom fabric printing.

THY0714 LADYBUG

THY2912 CORAL BEACH

THY4012 FIZZY FUSION

THY5512 SOFTY

- 80% Nylon / 20% Creora® HighClo<sup>™</sup> Spandex
  - 59"

٠

195GSM

Kira Matte Tricot Spandex is made with Creora® HighClo<sup>™</sup> Spandex yarn. Creora® HighClo<sup>™</sup> Spandex provides the highest level of chlorine resistance, holds the shape and fit, and of course has 4-way stretch. Available by the single roll in 50+ additional colors!

- 80% Nylon / 20% Creora® HighClo<sup>™</sup> Spandex
  - 59"
  - 195GSM

Kira Matte Tricot Spandex is made with Creora® HighClo<sup>™</sup> Spandex yarn. Creora® HighClo<sup>™</sup> Spandex provides the highest level of chlorine resistance, holds the shape and fit, and of course has 4-way stretch. Available by the single roll in 50+ additional colors!