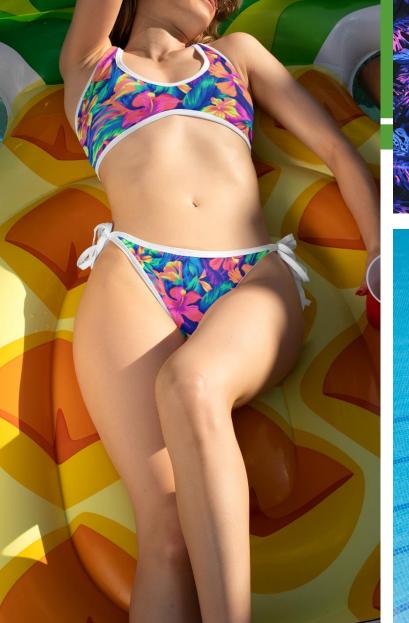

### MIDNIGHT MONSTERA

#### BTP1601C1

- 80% Nylon / 20% Creora® HighClo Spandex
- 58/60"
- 200GSM

Midnight Monstera spandex has a beautiful dusky color palette that is reminiscent of hot tropical nights.