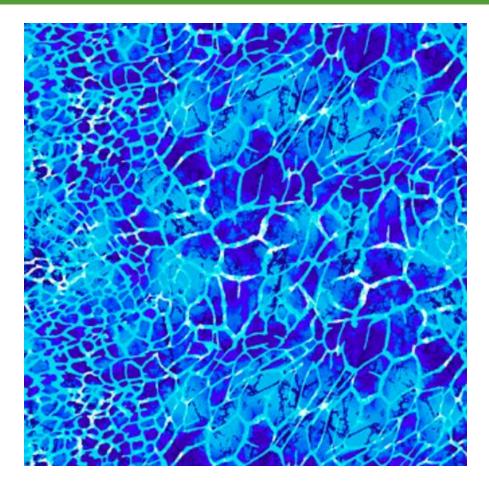

### **NEW WORLD**

#### BTP052C1

- 80% Nylon / 20% Creora® HighClo Spandex
- 58/60"
- 200GSM

New World is a gorgeous design with a watery abstract effect.