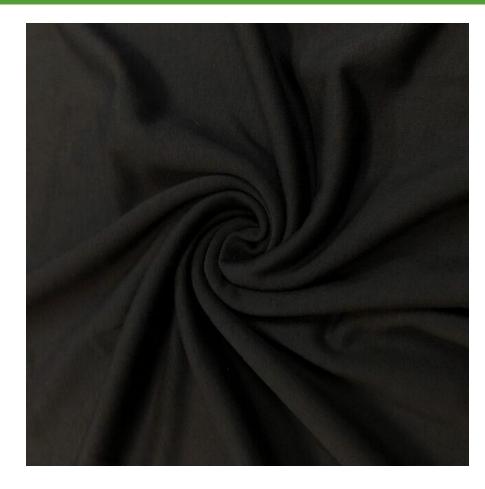

#### Black Endurance Heavy

- 72% Repreve® Recycled Polyester / 28% Creora® HighClo Spandex
- 58/60"
- 300GSM

Black Endurance Heavy **Repreve®** Recycled Polyester Spandex is an ecofriendly fabric that is perfect for the activewear market. This fabric is a terrific print base for leggings.