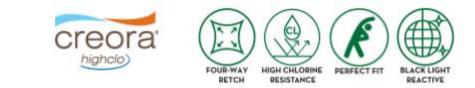

### **NEO TIE-DYE**

#### BTP057C1

- 80% Nylon / 20% Creora® HighClo Spandex
- 58/60"
- 200GSM

Neo Tie-Dye is for the free spirits and lovers of the 1960's, this vivid digitally printed tie-dye design also glows brightly under black light.