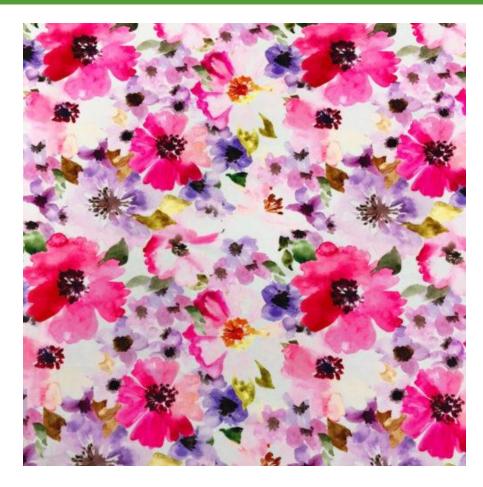

### **ROMANTIC FLORAL**

#### BTP1148C1

- 80% Nylon / 20% Creora® HighClo Spandex
- 58/60"
- 200GSM

Romantic Flowers Printed Tricot is a beautiful digital print with a feminine touch.