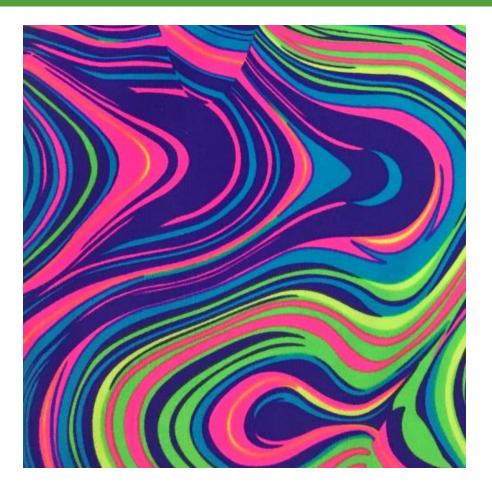

### TWISTER

#### LTP40327C4

- 80% Nylon / 20% Creora® HighClo Spandex
- 58/60"
- 200GSM

Twister is a top selling psychedelic prints that glows vividly under black light.