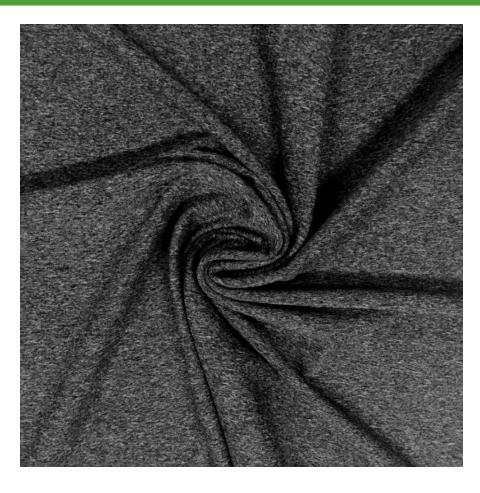

#### TTS0503 | CHARCOAL

- 88% Cationic Polyester / 12% Spandex
- 58/60"
- 310GSM

Heathered Dharma Spandex is durable, with a soft hand, moisture-wicking treatment, fast recovery, and great stretch. This fashion-forward color has cationic yarns used to create vibrant colors, an ultra-soft hand with excellent moisture wicking management. These high performing qualities make this fabric perfect for yoga apparel, leggings, and activewear tops.