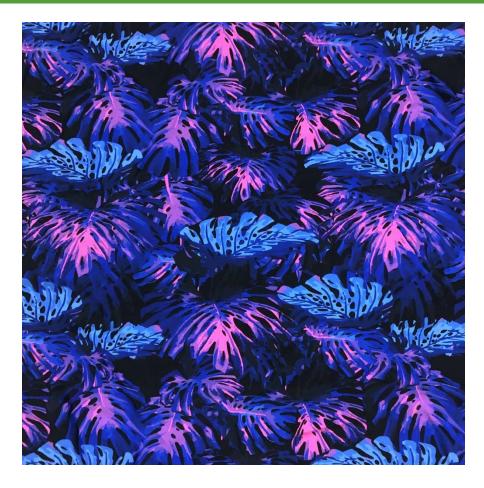

### MIDNIGHT MONSTERA

#### BTP1601C1

- 80% Nylon / 20% Creora® HighClo Spandex
- 58/60"
- 200GSM

Midnight Monstera spandex has a beautiful dusky color palette that is reminiscent of hot tropical nights.