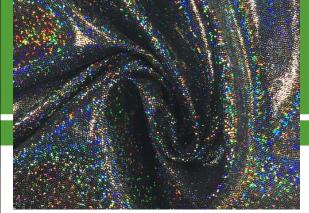

## **SPARKLY JEWELS COLLECTION**

SILVER/BLACK

BTH200C2 HOT PINK/HOT PINK

www.pinecrestfabrics.com

**ROYAL/BLACK** 

- 80% Nylon / 20% Spandex
- 58/60"
- 200GSM

Get ready for a rainbow of color with this Sparkly Jewels Spandex Collection! The vibrant holographic finish shimmers and shines brilliant rainbows with even the slightest movement. This is the perfect sparkly fabric for costumes, gymnastics, and dancewear!

Get ready for a rainbow of color with this Sparkly Jewels Spandex Collection! The vibrant holographic finish shimmers and shines brilliant rainbows with even the slightest movement. This is the perfect sparkly fabric for costumes, gymnastics, and dancewear!