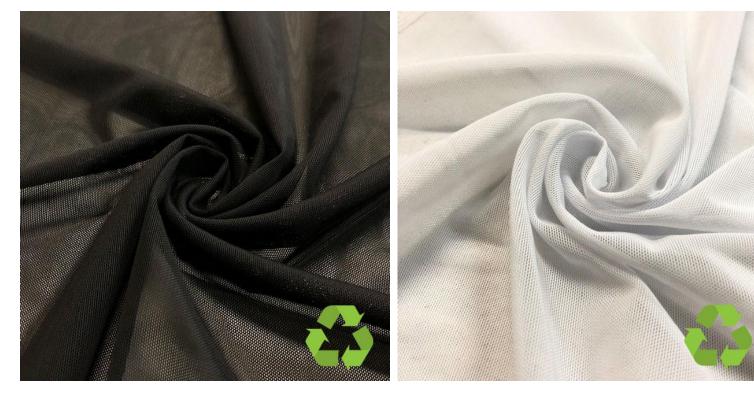

## **CLOUD REC 13 COLLECTION**

TTR106C4 | LIMESTONE New!

- 88% Mipan® Regen Recycled Nylon / 12% Creora® HighClo Spandex
- 58/59"
- 135GSM

The Cloud Rec 13 is perfect for swimwear lining and intimate apparel. Not only does it have a soft hand, but it helps save the planet.

Available by the single roll in <u>105</u> colors!