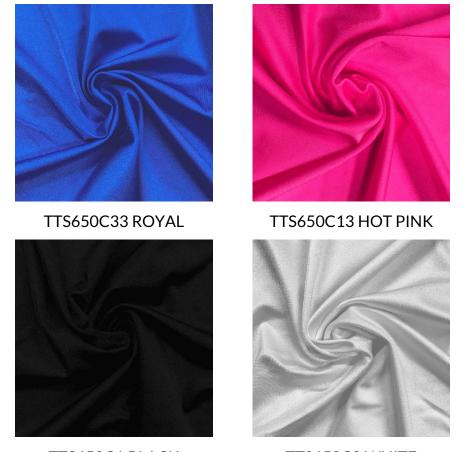

## **SPECTRUM SHINY TRICOT**

TTS650C1 BLACK

TTS650C2 WHITE

- 83% Nylon / 17% Spandex
- 57/59"
- 200GSM

Our Spectrum Pro Shiny Tricot Collection and is known its superior performance stretch! You can count on absolute color and quality consistency with this line! This 4-way swim stretch fabric with excellent recovery making it perfect for any water wear garment. Add shine and color to your next swimwear collection!