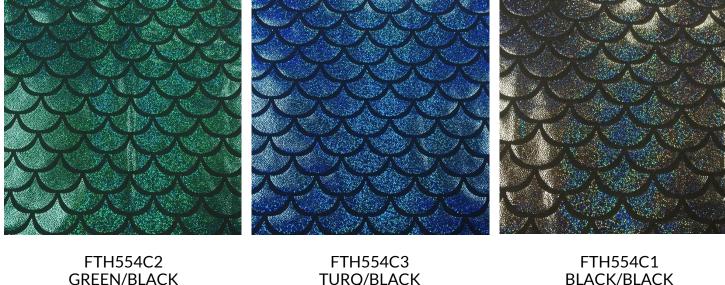

## **ARIEL SPARKLE COLLECTION**

80% Nylon / 20% Spandex

- 58/60" •
- 200GSM

Ariel Sparkle Spandex has a holographic mermaid scale overlay with a vibrant iridescent shimmer when light hits! The perfect combination of nylon and spandex with a stunningly fun mermaid scale style with a holo sparkle! It's the perfect fabric for costumes, gymnastics, and dancewear!

**GREEN/BLACK** 

TURQ/BLACK

www.pinecrestfabrics.com