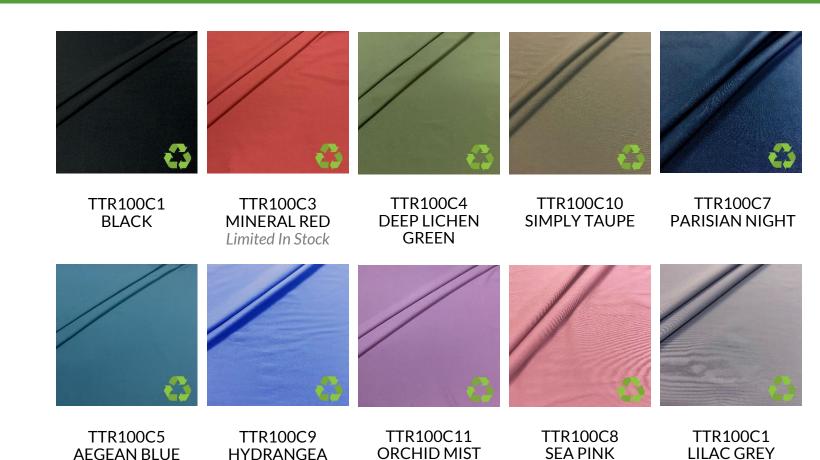

## ENDURANCE COLLECTION

TTR100C12 | BLUE LOLITE New!

TTR100C15 | VIOLET INDIGO New!

TTR100C13 | BIKING RED New!

TTR100C14 DEEP TEAL New! www.pinecrestfabrics.com

- 83% **Repreve®** Recycled Polyester / 17% Creora® HighClo Spandex
- 58/60"
- 265GSM

Endurance **Repreve®** Recycled Polyester Spandex is perfect for any activewear market!

Stay on-trend while also helping to save the planet. This **Repreve®** Polyester Yarn is made out of recycled water bottles!

Also available in white!