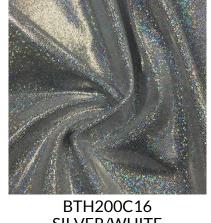

## **SPARKLY JEWELS COLLECTION**

SILVER/WHITE

BTH200C15 **GREEN/BLACK** Limited In Stock

BTH200C18 **BLACK/BLACK** 

BTH200C9 SILVER/MARINE

BTH200C17 GOLD/GOLD

BTH200C17 RED/RED

- 80% Nylon / 20% Spandex
- 58/60" •
- 200GSM •

Get ready for a rainbow of color with this Sparkly Jewels Spandex Collection! The vibrant holographic finish shimmers and shines brilliant rainbows with even the slightest movement. This is the perfect sparkly fabric for costumes, gymnastics, and dancewear!