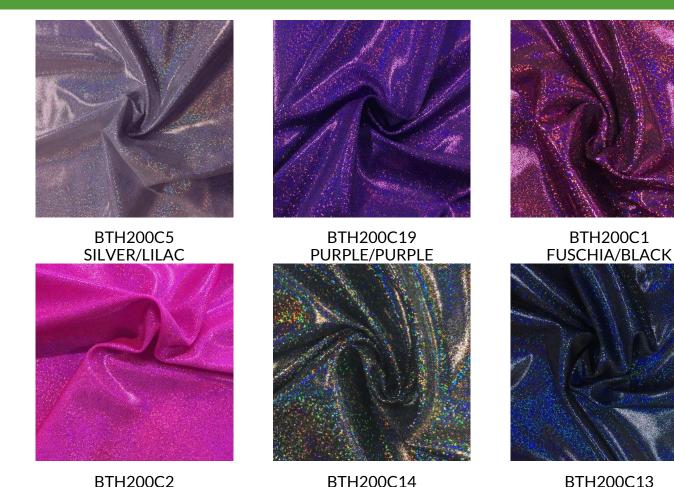

## **SPARKLY JEWELS COLLECTION**

SILVER/BLACK

BTH200C2 HOT PINK/HOT PINK

www.pinecrestfabrics.com

**ROYAL/BLACK** 

- 80% Nylon / 20% Spandex
- 58/60"
- 200GSM

Get ready for a rainbow of color with this Sparkly Jewels Spandex Collection! The vibrant holographic finish shimmers and shines brilliant rainbows with even the slightest movement. This is the perfect sparkly fabric for costumes, gymnastics, and dancewear!

## **SPARKLY JEWELS COLLECTION**

SILVER/WHITE

BTH200C15 **GREEN/BLACK** Limited In Stock

BTH200C18 **BLACK/BLACK** 

BTH200C9 SILVER/MARINE

BTH200C17 GOLD/GOLD

BTH200C17 RED/RED

- 80% Nylon / 20% Spandex
- 58/60" •
- 200GSM •

Get ready for a rainbow of color with this Sparkly Jewels Spandex Collection! The vibrant holographic finish shimmers and shines brilliant rainbows with even the slightest movement. This is the perfect sparkly fabric for costumes, gymnastics, and dancewear!