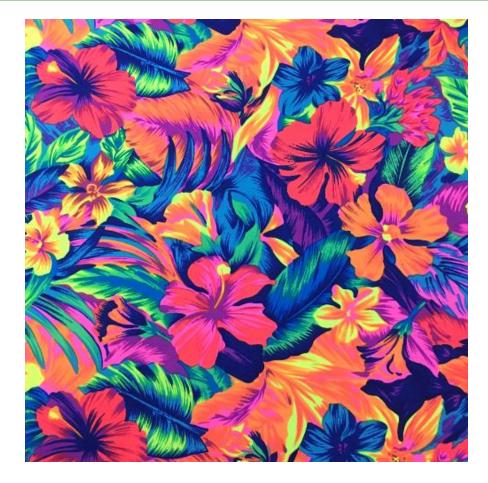

### **TAHITIAN FLORAL**

#### BTP069C1

- 80% Nylon / 20% Creora® HighClo Spandex
- 58/60"
- 200GSM

Tahitian Floral is exclusive to PCF and one of our top-selling tropical prints with beautiful vivid colors and high black light reactivity.