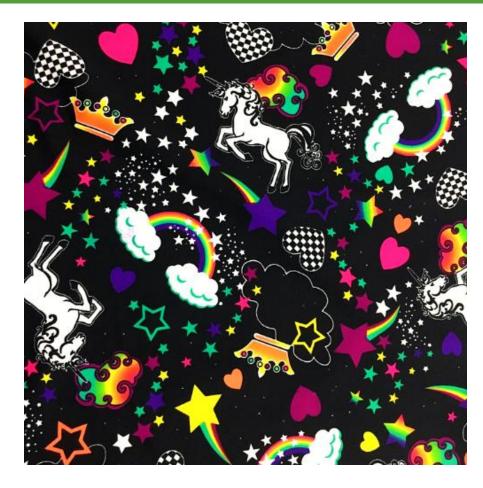

### A GIRL'S DREAM

#### BTP073C1

- 80% Nylon / 20% Creora® HighClo Spandex
- 58/60"
- 200GSM

A Girl's Dream is a fun and whimsical print that is perfect for children and playful adults.