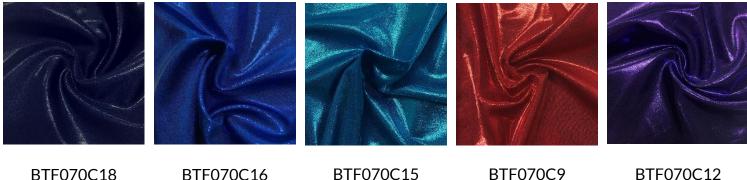

#### **JEWELS COLLECTION**

BTF070C18 SAPPHIRE

TURQUOISE LAPISLAZULI

RUBY

AMETHYST

- 80% Nylon / 20% Spandex
- 56/58"
- 200GSM

What's an apparel piece without some sparkle? Jewels Spandex is sure to make anyone shine in this fabric! This knit tricot fabric is covered with a flat foil of classic red sparkle. With a 4-way stretch, Jewels Spandex is a comfortable flat foil fabric that is perfect for dance, gymnastics, or any activewear market.