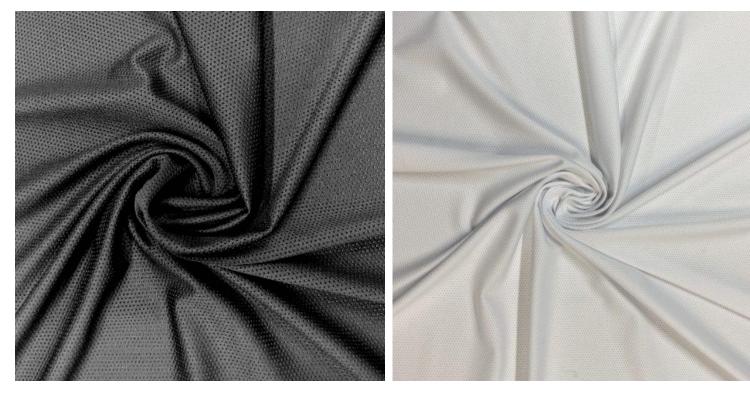

#### Black Endurance Heavy

- 72% Repreve® Recycled Polyester / 28% Creora® HighClo Spandex
- 58/60"
- 300GSM

Black Endurance Heavy **Repreve®** Recycled Polyester Spandex is an ecofriendly fabric that is perfect for the activewear market. This fabric is a terrific print base for leggings.