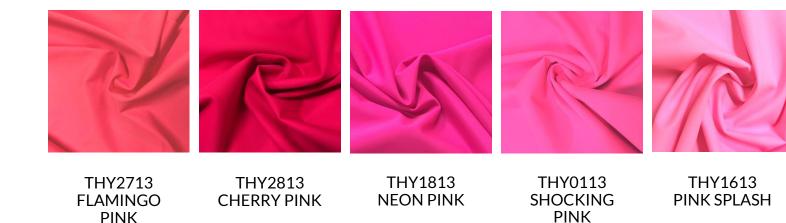

THY6515 CHOKEBERRY

**PINKY GIRL** 

THY4815 BELLFLOWER

THY6915 WISTERIA

www.pinecrestfabrics.com

THY0916 AZURE

THY1317 ACID GREEN

THY1211 ACID YELLOW

- 80% Nylon / 20% Creora® HighClo<sup>™</sup> Spandex
  - 59"

٠

195GSM

Kira Matte Tricot Spandex is made with Creora® HighClo<sup>™</sup> Spandex yarn. Creora® HighClo<sup>™</sup> Spandex provides the highest level of chlorine resistance, holds the shape and fit, and of course has 4-way stretch. Available by the single roll in 50+ additional colors!