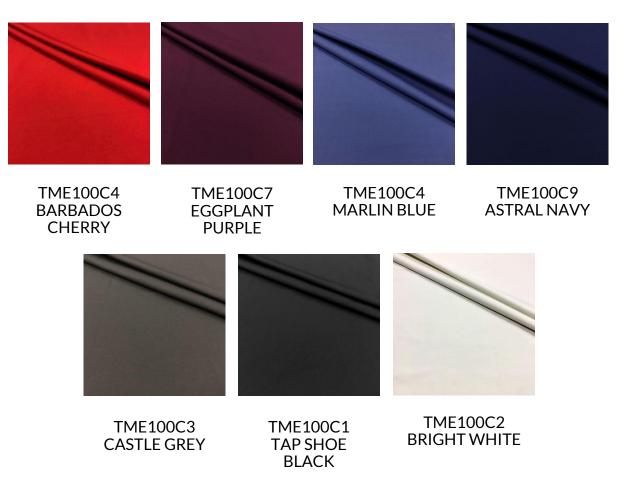

#### MERIT COLLECTION

- 80% Micro-Polyester / 20% Creora® HighClo Spandex
- 57/59"
- 270GSM

The Merit Collection moisture-wicking interlock with superior abrasion resistance and an opaque stretch, making it perfect for any activewear garment!

Our Merit is also a popular base fabric for custom fabric printing.

THY0714 LADYBUG

THY2912 CORAL BEACH

THY4012 FIZZY FUSION

THY5512 SOFTY

- 80% Nylon / 20% Creora® HighClo<sup>™</sup> Spandex
  - 59"

٠

195GSM