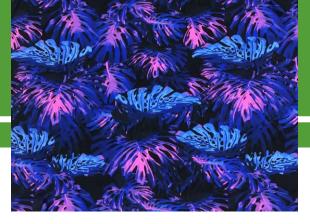

### MIDNIGHT MONSTERA

#### BTP1601C1

- 80% Nylon / 20% Creora® HighClo Spandex
- 58/60"
- 200GSM

Midnight Monstera spandex has a beautiful dusky color palette that is reminiscent of hot tropical nights.