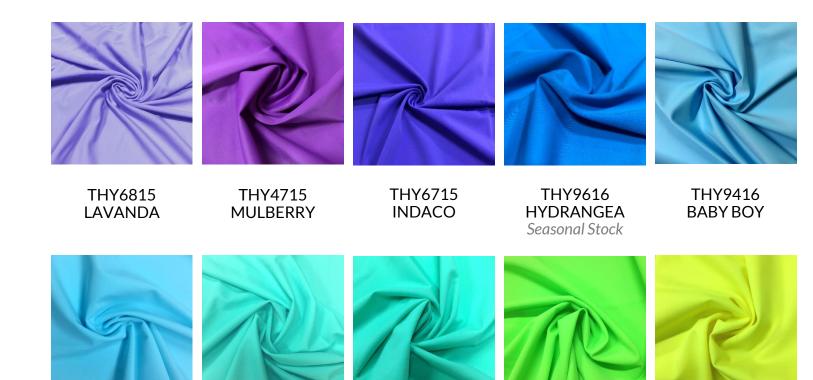

Kira Matte Tricot Spandex is made with Creora® HighClo<sup>™</sup> Spandex yarn. Creora® HighClo<sup>™</sup> Spandex provides the highest level of chlorine resistance, holds the shape and fit, and of course has 4-way stretch. Available by the single roll in 50+ additional colors!

- 80% Nylon / 20% Creora® HighClo<sup>™</sup> Spandex
  - 59"
  - 195GSM

Kira Matte Tricot Spandex is made with Creora® HighClo<sup>™</sup> Spandex yarn. Creora® HighClo<sup>™</sup> Spandex provides the highest level of chlorine resistance, holds the shape and fit, and of course has 4-way stretch. Available by the single roll in 50+ additional colors!

THY6515 CHOKEBERRY

**PINKY GIRL** 

THY4815 BELLFLOWER

THY6915 WISTERIA

www.pinecrestfabrics.com

THY0916 AZURE

THY1317 ACID GREEN

THY1211 ACID YELLOW

- 80% Nylon / 20% Creora® HighClo<sup>™</sup> Spandex
  - 59"

٠

195GSM

Kira Matte Tricot Spandex is made with Creora® HighClo<sup>™</sup> Spandex yarn. Creora® HighClo<sup>™</sup> Spandex provides the highest level of chlorine resistance, holds the shape and fit, and of course has 4-way stretch. Available by the single roll in 50+ additional colors!