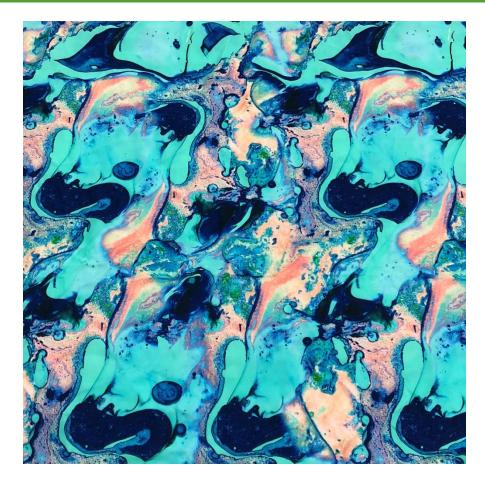

### **OIL SLICK MARBLE**

#### BTP1603C1

- 80% Nylon / 20% Creora® HighClo Spandex
- 58/60"
- 200GSM

Oil Slick Marble spandex has a mix of rich dark colors and soothing pastels in a soft marbled swirl.