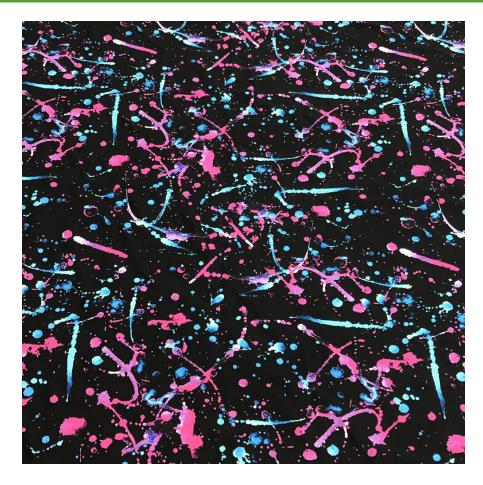

### **VIVID PAINT SPLATTERS**

#### BTP1602C1

- 80% Nylon / 20% Creora® HighClo Spandex
- 58/60"
- 200GSM

Vivid Paint Splatters spandex has bright beautiful colors that glow under black light!