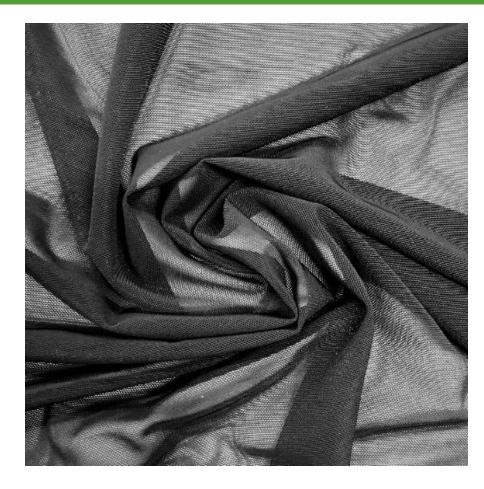

#### **BLACK COMPRESSION MESH**

#### BMS080C1

- 74% Nylon / 26% Spandex
- 60"
- 120GSM

Black Compression Mesh Spandex has a high spandex content that makes it perfect for shapewear, lingerie, and high-intensity activities. The compression qualities give this mesh a performance level that is unparalleled in regular mesh.