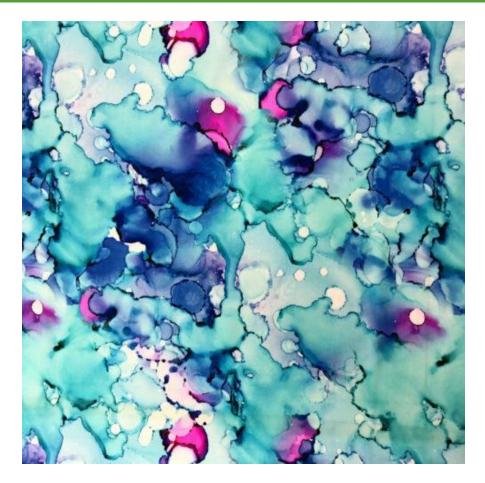

### **NEW WORLD**

#### BTP052C1

- 80% Nylon / 20% Creora® HighClo Spandex
- 58/60"
- 200GSM

New World is a gorgeous design with a watery abstract effect.