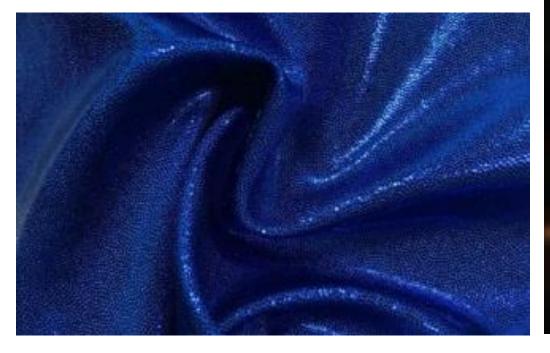

#### **JEWELS COLLECTION**

BTF070C18 SAPPHIRE

TURQUOISE LAPISLAZULI

RUBY

AMETHYST

- 80% Nylon / 20% Spandex
- 56/58"
- 200GSM

What's an apparel piece without some sparkle? Jewels Spandex is sure to make anyone shine in this fabric! This knit tricot fabric is covered with a flat foil of classic red sparkle. With a 4-way stretch, Jewels Spandex is a comfortable flat foil fabric that is perfect for dance, gymnastics, or any activewear market.