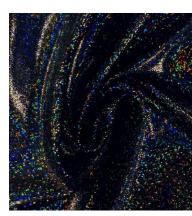

## **SPARKLY JEWELS COLLECTION**

SILVER/BLACK

BTH200C2 HOT PINK/HOT PINK

www.pinecrestfabrics.com

**ROYAL/BLACK** 

- 80% Nylon / 20% Spandex
- 58/60"
- 200GSM

Get ready for a rainbow of color with this Sparkly Jewels Spandex Collection! The vibrant holographic finish shimmers and shines brilliant rainbows with even the slightest movement. This is the perfect sparkly fabric for costumes, gymnastics, and dancewear!

Get ready for a rainbow of color with this Sparkly Jewels Spandex Collection! The vibrant holographic finish shimmers and shines brilliant rainbows with even the slightest movement. This is the perfect sparkly fabric for costumes, gymnastics, and dancewear!