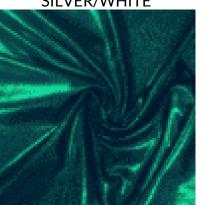

## **SPARKLY JEWELS COLLECTION**

SILVER/BLACK

BTH200C2 HOT PINK/HOT PINK

www.pinecrestfabrics.com

**ROYAL/BLACK** 

- 80% Nylon / 20% Spandex
- 58/60"
- 200GSM

Get ready for a rainbow of color with this Sparkly Jewels Spandex Collection! The vibrant holographic finish shimmers and shines brilliant rainbows with even the slightest movement. This is the perfect sparkly fabric for costumes, gymnastics, and dancewear!

## **SPARKLY JEWELS COLLECTION**

SILVER/WHITE

BTH200C15 **GREEN/BLACK** Limited In Stock

BTH200C18 **BLACK/BLACK** 

BTH200C9 SILVER/MARINE

BTH200C17 GOLD/GOLD

BTH200C17 RED/RED

- 80% Nylon / 20% Spandex
- 58/60" •
- 200GSM •

Get ready for a rainbow of color with this Sparkly Jewels Spandex Collection! The vibrant holographic finish shimmers and shines brilliant rainbows with even the slightest movement. This is the perfect sparkly fabric for costumes, gymnastics, and dancewear!