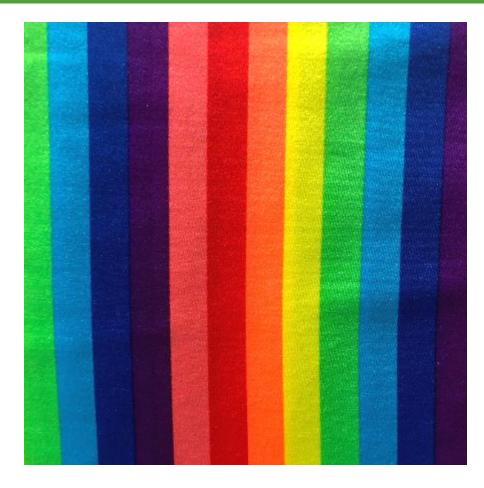

### **RAINBOW STRIPES**

#### FTP1013C1

- 80% Nylon / 20% Spandex
- 58/60"
- 200GSM

Rainbow Stripes is a classic and colorful print on shiny tricot giving it a slight sparkle.